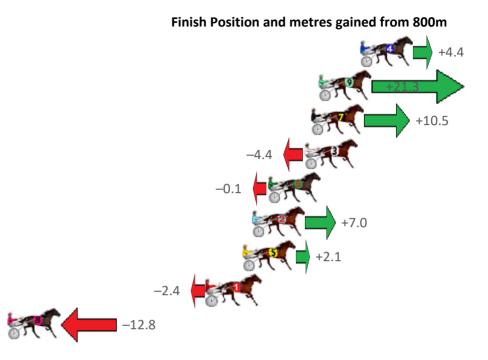

### Redcliffe Race 3 Distance 1780m

# Thursday, 15 September 2022

Gross Time: 2:14.60 MileRate: 2:01.60 LeadTime: 11.80s First Qtr: 30.70s Second Qtr: 31.20s Third Qtr: 29.90s Fourth Qtr: 31.00s

| No Horse                   | Plc | Mar 800 Posi                       | 400 Posi    | Time    | 3rd Qtr 4th Qtr | Finish Position and metres gained from 800m |
|----------------------------|-----|------------------------------------|-------------|---------|-----------------|---------------------------------------------|
| 8 THREE MACHS              | 1   | 0.0m 8.6m (1)                      | 11.6m (1)   | 2:14.60 | 30.14s 30.11s   | +8.6                                        |
| 2 MOLLIDOR                 | 2   | 4.1m <mark>0.0m (0)</mark>         | 0.0m (0)    | 2:14.93 | 29.89s 31.32s   | -4.1                                        |
| 3 MANOFLISA                | 3   | 5.1m 4.4m (1)                      | 7.0m (2)    | 2:15.01 | 30.10s 30.85s   | -0.7                                        |
| 6 MISTER DECORUM           | 4   | 5.5m <mark>0.0m (1)</mark>         |             | 2:15.05 |                 | -5.5                                        |
| 1 TODAYS HERO              | 5   | 8.5m 4.2m (0)                      | . ,         | 2:15.29 |                 | -4.3                                        |
| 5 MY ULTIMATE HEST         | 6   | 9.7m 18.0m (1)                     |             |         |                 | +8.3                                        |
| 7 WEASEL  9 DALLAS COWGIRL |     | 10.5m 13.4m (1)                    |             |         |                 | +2.9                                        |
| 4 DARTESIAN                | 9   | 11.2m 15.6m (0)<br>49.2m 11.2m (0) |             |         |                 | +4.4                                        |
| 4 DANTESIAN                | 9   | 49.2111 11.2111 (0)                | 23.6111 (0) | 2.10.39 | 30.373 32.803   | -38.0                                       |