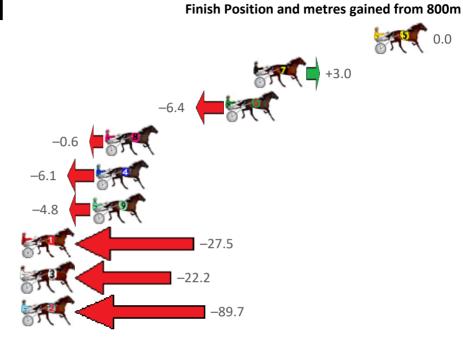

# -5.8 +4.4 -12.0 +0.3 -16.4 -40.5

-73.1

Gross Time: 2:12.70 MileRate: 2:00.00 LeadTime: 11.00s First Qtr: 30.70s Second Qtr: 30.40s Third Qtr: 29.60s Fourth Qtr: 31.00s

| No Horse         | Plc | Mar 800 Posi               | 400 Posi  | Time    | 3rd Qtr 4th Qtr            |
|------------------|-----|----------------------------|-----------|---------|----------------------------|
| 4 CHARLEVOIX     | 1   | 0.0m 4.4m (0)              | 4.4m (0)  | 2:12.70 | 29.61s 30.66s              |
| 9 STUDLEIGH MARK | 2   | 3.3m 24.6m (1)             | 12.4m (1) | 2:12.97 | 28.70s 30.30s              |
| 7 ASHLEE NITRO   | 3   | 3.9m 14.4m (0)             | 14.0m (0) | 2:13.02 | 29.59s <mark>30.22s</mark> |
| 3 NEVADA YANKEE  | 4   | 4.4m <mark>0.0m (0)</mark> | 0.0m (0)  | 2:13.06 | 29.59s 31.34s              |
| 6 JOHNROD        | 5   | 7.3m 7.2m (1)              | 7.6m (1)  | 2:13.29 | 29.63s 30.98s              |
| 2 MACH TORQUE    | 6   | 8.6m 15.6m (1)             | 14.8m (2) | 2:13.40 | 29.55s 30.52s              |
| 5 MONTEREY JACK  | 7   | 9.3m 11.4m (1)             | 10.4m (2) | 2:13.45 | 29.53s 30.92s              |
| 1 TELL ME THIS   | 8   | 12.2m 9.8m (0)             | 9.4m (0)  | 2:13.69 | 29.56s 31.22s              |
| 8 BARROOM BLITZ  | 9   | 33.2m 20.4m (1)            | 20.2m (2) | 2:15.39 | 29.56s 32.00s              |