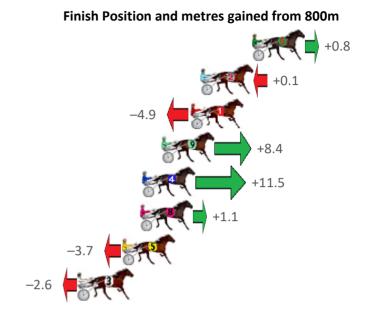

## Thursday, 15 September 2022

Finish Position and metres gained from 800m

Gross Time: 2:11.90 MileRate: 1:59.20 LeadTime: 11.10s First Qtr: 30.80s Second Qtr: 30.80s Third Qtr: 29.10s Fourth Qtr: 30.10s

| No Horse            | Plc | Mar 800 Posi               | 400 Posi  | Time    | 3rd Qtr 4th Qtr            |
|---------------------|-----|----------------------------|-----------|---------|----------------------------|
| 4 WHERES TASCOTT    | 1   | 0.0m <mark>0.0m (0)</mark> | 0.0m (0)  | 2:11.90 | 29.10s 30.10s              |
| 8 UNDERTHEKILT      | 2   | 10.6m 15.0m (1)            | 11.2m (1) | 2:12.74 | 28.82s <mark>30.06s</mark> |
| 3 BEYONSKI          | 3   | 12.2m 6.4m (1)             | 7.0m (2)  | 2:12.86 | 29.14s 30.49s              |
| 2 EAGLES RESPONSE   | 4   | 16.4m 4.4m (0)             | 4.0m (0)  | 2:13.19 | 29.06s 31.03s              |
| 9 MISTERRIODEJANEIR | 5   | 19.1m 19.4m (1)            | 14.6m (2) | 2:13.41 | <b>28.74s</b> 30.44s       |
| 7 BRAEVIEW FELLA    | 6   | 25.0m 8.6m (0)             | 8.2m (0)  | 2:13.87 | 29.05s 31.36s              |
| 6 CALVERT HOT SHOT  | 7   | 42.7m 2.2m (1)             | 3.4m (1)  | 2:15.27 | 29.14s 33.04s              |
| 5 TURBO BROMAC      | 8   | 83.7m 10.6m (1)            | 10.6m (3) | 2:18.50 | 29.01s 35.57s              |