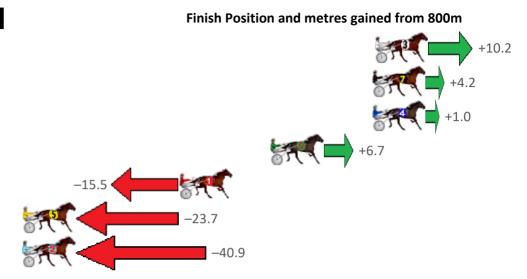

First Qtr: 32.20s Second Qtr: 32.10s

| 7 MONTANA ONE      | 5 | 23.9m 9.2m (0)  | 11.4m (0) | 2:18.08 | 30.47s 31.04s |       |
|--------------------|---|-----------------|-----------|---------|---------------|-------|
| 6 ONLY CHANGE      | 6 | 25.7m 18.2m (1) | 17.0m (1) | 2:18.23 | 30.21s 30.75s |       |
| 5 STAR OF THE ARTS | 7 | 34.1m 0.4m (1)  | 2.4m (1)  | 2:18.89 | 30.46s 32.47s | -33.7 |
| 8 WHISKY BANDIT    | 8 | 34.1m 9.2m (1)  | 8.8m (1)  | 2:18.89 | 30.28s 31.99s | -24.9 |