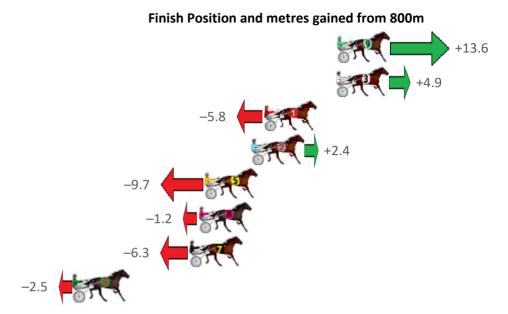

# -5.8 +4.4 -12.0 +0.3 -16.4 -40.5

-73.1

Gross Time: 2:12.70 MileRate: 2:00.00 LeadTime: 11.00s First Qtr: 30.70s Second Qtr: 30.40s Third Qtr: 29.60s Fourth Qtr: 31.00s

| No Horse         | Plc | Mar 800 Posi               | 400 Posi  | Time    | 3rd Qtr 4th Qtr            |
|------------------|-----|----------------------------|-----------|---------|----------------------------|
| 4 CHARLEVOIX     | 1   | 0.0m 4.4m (0)              | 4.4m (0)  | 2:12.70 | 29.61s 30.66s              |
| 9 STUDLEIGH MARK | 2   | 3.3m 24.6m (1)             | 12.4m (1) | 2:12.97 | 28.70s 30.30s              |
| 7 ASHLEE NITRO   | 3   | 3.9m 14.4m (0)             | 14.0m (0) | 2:13.02 | 29.59s <mark>30.22s</mark> |
| 3 NEVADA YANKEE  | 4   | 4.4m <mark>0.0m (0)</mark> | 0.0m (0)  | 2:13.06 | 29.59s 31.34s              |
| 6 JOHNROD        | 5   | 7.3m 7.2m (1)              | 7.6m (1)  | 2:13.29 | 29.63s 30.98s              |
| 2 MACH TORQUE    | 6   | 8.6m 15.6m (1)             | 14.8m (2) | 2:13.40 | 29.55s 30.52s              |
| 5 MONTEREY JACK  | 7   | 9.3m 11.4m (1)             | 10.4m (2) | 2:13.45 | 29.53s 30.92s              |
| 1 TELL ME THIS   | 8   | 12.2m 9.8m (0)             | 9.4m (0)  | 2:13.69 | 29.56s 31.22s              |
| 8 BARROOM BLITZ  | 9   | 33.2m 20.4m (1)            | 20.2m (2) | 2:15.39 | 29.56s 32.00s              |