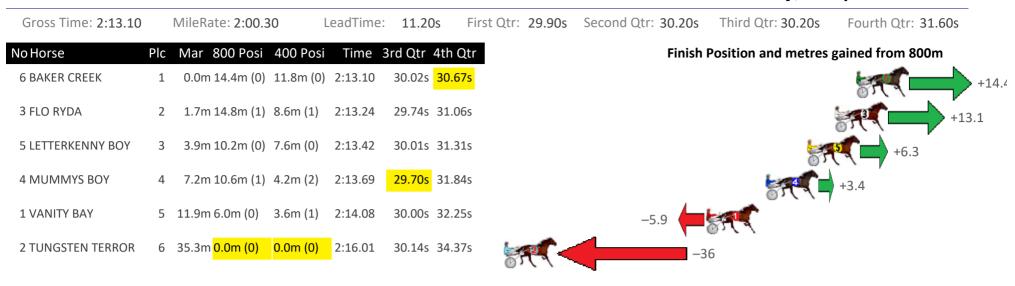

## Redcliffe Race 6 Distance 1780m

Wednesday, 7 September 2022

| Gross Time: 2:14.50 |     | MileRate: 2:01.6           | 50 L      | .eadTime: | 11.509   | s Firs              | st Qtr: | 31.10s       | Second   | l Qtr: : | 30.30s   | Third Qtr: 30.8 | 30s F     | ourth Qtr: 30.80s |
|---------------------|-----|----------------------------|-----------|-----------|----------|---------------------|---------|--------------|----------|----------|----------|-----------------|-----------|-------------------|
| NoHorse             | Plc | Mar 800 Posi               | 400 Posi  | Time 3    | rd Qtr 4 | lth Qtr             |         |              |          |          | Finish P | osition and me  | tres gain | ed from 800m      |
| 4 WONDERWOMAN J     | 1   | 0.0m <mark>0.0m (0)</mark> | 0.0m (0)  | 2:14.50   | 30.80s   | 30.80s              |         |              |          |          |          |                 |           | 0.0               |
| 1 BRAEVIEW FELLA    | 2   | 0.1m 5.0m (0)              | 4.2m (0)  | 2:14.51   | 30.74s   | 30.49s              |         |              |          |          |          |                 |           | +4.9              |
| 9 BETTING BARON     | 3   | 3.2m 19.4m (1)             | 12.8m (3) | 2:14.76   | 30.29s   | <mark>30.06s</mark> |         |              |          |          |          |                 | S.C.      | +16.2             |
| 5 LARA BAY          | 4   | 4.6m 9.4m (0)              | 8.6m (0)  | 2:14.87   | 30.74s   | 30.49s              |         |              |          |          |          | Ę               | Fre C     | +4.8              |
| 7 BE ON THE SLY     | 5   | 4.7m 0.4m (1)              | 2.8m (1)  | 2:14.88   | 30.98s   | 30.95s              |         |              |          |          |          | -4.3            | R         | ,                 |
| 8 TACTFILLY MIRACLE | 6   | 22.3m 15.0m (1)            | 7.2m (2)  | 2:16.30   | 30.20s   | 31.96s              | -7.3    | •            | 57       | •        |          |                 |           |                   |
| 3 SHEZ GOT BLING    | 7   | 29.9m 4.6m (1)             | 8.2m (1)  | 2:16.91   | 31.08s   | 32.46s              | 8       | e <b>(</b> • |          |          | -25.3    |                 |           |                   |
| 2 HANDSOME HARRY    | 8   | 64.2m 10.2m (1)            | 11.8m (2) | 2:19.67   | 30.92s   | 34.81s              | 5       | <b>(</b>     | <b>-</b> |          | -54      | .0              |           |                   |
| 6 JELIGNITE JACK    | 9   | 79.6m 21.0m (0)            | 15.8m (0) | 2:20.91   | 30.40s   | 35.69s              | Of      | e (* -       |          |          | -58      | 8.6             |           |                   |