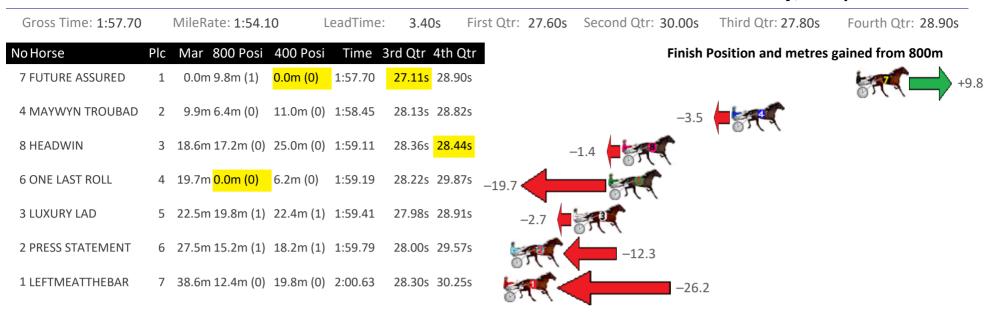

| (                   |                    |
| 4 GLENLEDI COMMAN   | 6   | 24.6m <mark>0.0m (0)</mark> | 0.0m (0)  | 1:59.71   | 29.30s 2              | 9.81s              | 5      |                    | -24.6               |                    |
| 1 SO BOBS YOUR UNCL | . 7 | 25.6m 4.4m (0)              | 4.5m (0)  | 1:59.78   | 29.30s 2              | 9.56s              | 57     | -21                | 1.2                 |                    |
|                     |     |                             |           |           |                       |                    |        |                    |                     |                    |



#### Albion Park Race 5 Distance 1660m

Saturday, 3 September 2022





#### Albion Park Race 6 Distance 1660m

#### Saturday, 3 September 2022





## Albion Park Race 7 Distance 2647m

Saturday, 3 September 2022

| Gross Time: 3:23.00 |     | MileRate: 2:03.4           | 40 L     | eadTime: | 82.40               | <b>s</b> First | Qtr: 32.20s | Second Qtr: 31.00s | Third Qtr: 28.70s     | Fourth Qtr: 28.70s |
|---------------------|-----|----------------------------|----------|----------|---------------------|----------------|-------------|--------------------|-----------------------|--------------------|
| No Horse            | Plc | Mar 800 Posi               | 400 Posi | Time 3   | rd Qtr              | 4th Qtr        |             | Finisl             | n Position and metres | gained from 800m   |
| 3 KING OF THE NORTH | 1   | 0.0m <mark>0.0m (0)</mark> | 0.0m (0) | 3:23.00  | 28.70s              | 28.70s         |