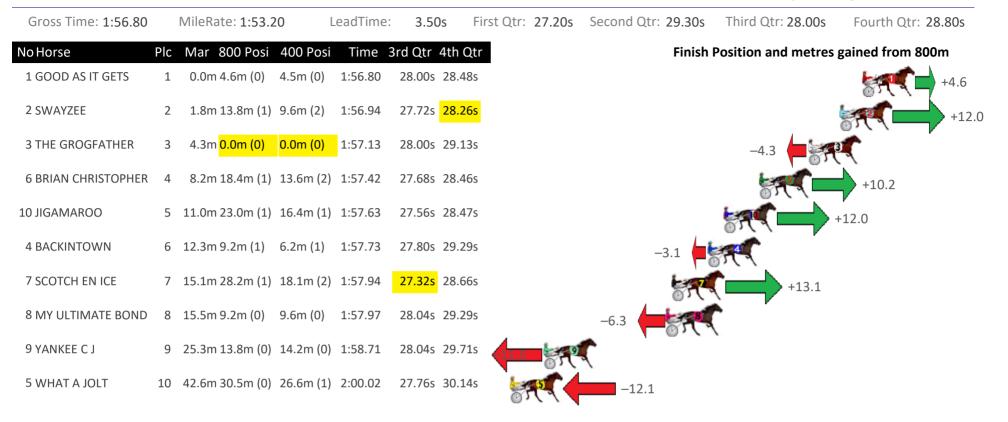

| 28.82s 2              | 8.69s              |        | -2.8               | (                   |                    |
| 4 GLENLEDI COMMAN   | 6   | 24.6m <mark>0.0m (0)</mark> | 0.0m (0)  | 1:59.71   | 29.30s 2              | 9.81s              | 5      |                    | -24.6               |                    |
| 1 SO BOBS YOUR UNCL | . 7 | 25.6m 4.4m (0)              | 4.5m (0)  | 1:59.78   | 29.30s 2              | 9.56s              | 57     | -21                | 1.2                 |                    |
|                     |     |                             |           |           |                       |                    |        |                    |                     |                    |



#### Albion Park Race 5 Distance 1660m

Saturday, 3 September 2022





#### Albion Park Race 6 Distance 1660m

#### Saturday, 3 September 2022





## Albion Park Race 7 Distance 2647m

Saturday, 3 September 2022

| Gross Time: 3:23.00 |     | MileRate: 2:03.4           | 40 L     | eadTime: | 82.40               | <b>s</b> First | Qtr: 32.20s | Second Qtr: 31.00s | Third Qtr: 28.70s     | Fourth Qtr: 28.70s |
|---------------------|-----|----------------------------|----------|----------|---------------------|----------------|-------------|--------------------|-----------------------|--------------------|
| No Horse            | Plc | Mar 800 Posi               | 400 Posi | Time 3   | rd Qtr              | 4th Qtr        |             | Finisl             | n Position and metres | gained from 800m   |
| 3 KING OF THE NORTH | 1   | 0.0m <mark>0.0m (0)</ma