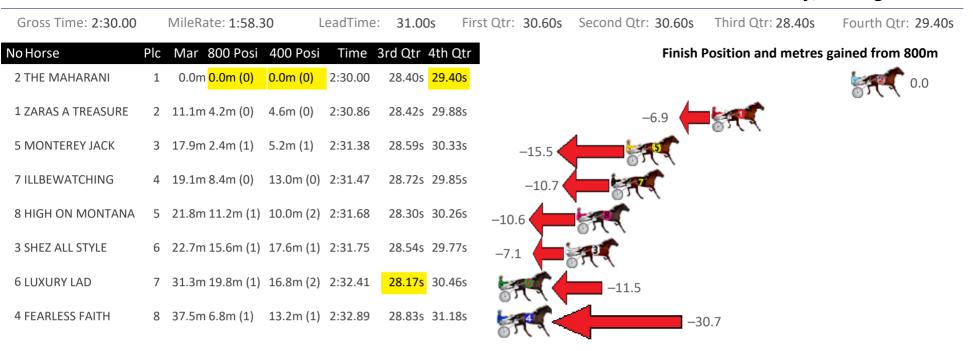

### Redcliffe Race 3 Distance 2040m

Wednesday, 24 August 2022

| Gross Time: 2:34.90 |     | MileRate: 2:02.20            | L        | eadTime: | 32.50s                   | First Qtr:       | 32.20s | Second Qtr: 32.20s | Third Qtr: 28.80s   | Fourth Qtr: 29.20s |
|---------------------|-----|------------------------------|----------|----------|--------------------------|------------------|--------|--------------------|---------------------|--------------------|
| NoHorse             | Plc | Mar 800 Posi 4               | 00 Posi  | Time 3   | rd Qtr 4th               | Qtr              |        | Finish             | Position and metres | gained from 800m   |
| 5 MISSTREPO         | 1   | 0.0m 11.8m (1) 1             | 0.2m (2) | 2:34.90  | 28.69s 28.4              | 16s              |        |                    |                     | +                  |
| 4 MAYWYN MACDUFF    | 2   | 1.7m 7.0m (1) <mark>0</mark> | .0m (1)  | 2:35.03  | 28.29s 29.3              | 32s              |        |                    |                     | +5.3               |
| 2 ASHLEE NITRO      | 3   | 3.3m 4.2m (0) 4              | .6m (0)  | 2:35.15  | 28.83s 29.1              | L1s              |        |                    |                     | +0.9               |
| 7 ROCK IT BABY      | 4   | 3.5m 9.4m (0) 9              | .2m (0)  | 2:35.17  | 28.79s 28.7              | 79s              |        |                    |                     | +5.9               |
| 8 COURAGEOUS SAM    | 5   | 3.5m 13.8m (0) 1             | 5.0m (2) | 2:35.17  | 28.89s <mark>28.3</mark> | <mark>37s</mark> |        |                    |                     | +10.3              |
| 1 JAZIAH            | 6   | 6.7m <mark>0.0m (0)</mark> 0 | .2m (0)  | 2:35.41  | 28.81s 29.6              | 57s              |        |                    | -6.7                | , v                |
| 6 PEPPA BLISS       | 7   | 7.7m 19.2m (2) 1             | 8.8m (3) | 2:35.49  | 28.78s 28.3              | 39s              |        |                    | -                   | +11.5              |
| 9 BONNIE GROVE      | 8   | 17.4m 13.0m (2) 5            | .8m (2)  | 2:36.23  | 28.28s 30.0              | )4s              |        | -4.4               |                     | ۲                  |
| 3 JELIGNITE JACK    | 9   | 27.2m 2.6m (1) 8             | .2m (1)  | 2:36.98  | 29.19s 30.5              | 58s              | 7P 🕻 🖌 | -24.               | 6                   |                    |