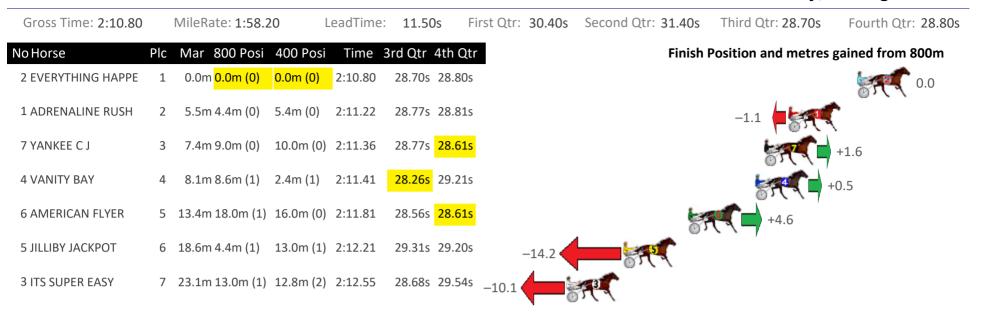

</mark> 0 | .2m (0)  | 2:35.41  | 28.81s 29.6              | 57s              |        |                    | -6.7                | , v                |
| 6 PEPPA BLISS       | 7   | 7.7m 19.2m (2) 1             | 8.8m (3) | 2:35.49  | 28.78s 28.3              | 39s              |        |                    | -                   | +11.5              |
| 9 BONNIE GROVE      | 8   | 17.4m 13.0m (2) 5            | .8m (2)  | 2:36.23  | 28.28s 30.0              | )4s              |        | -4.4               |                     | ۲                  |
| 3 JELIGNITE JACK    | 9   | 27.2m 2.6m (1) 8             | .2m (1)  | 2:36.98  | 29.19s 30.5              | 58s              | 7P 🕻 🖌 | -24.               | 6                   |                    |



#### Redcliffe Race 4 Distance 1780m





## Redcliffe Race 5 Distance 1780m

Wednesday, 24 August 2022

| Gross Time: 2:11.00 |     | MileRate: 1:58.4           | 10 L                  | eadTime: | 11.10s                  | First              | Qtr: 29.30 | Second Qtr: 30.8 | 30s Third Qtr: 2  | 29.00s   | Fourth Qtr: 30.80s |
|---------------------|-----|----------------------------|-----------------------|----------|-------------------------|--------------------|------------|------------------|-------------------|----------|--------------------|
| No Horse            | Plc | Mar 800 Posi               | 400 Posi              | Time 3   | rd Qtr 4t               | h Qtr              |            | Fir              | nish Position and | metres g | ained from 800m    |
| 3 MOTU AMETHYST     | 1   | 0.0m 4.4m (0)              |