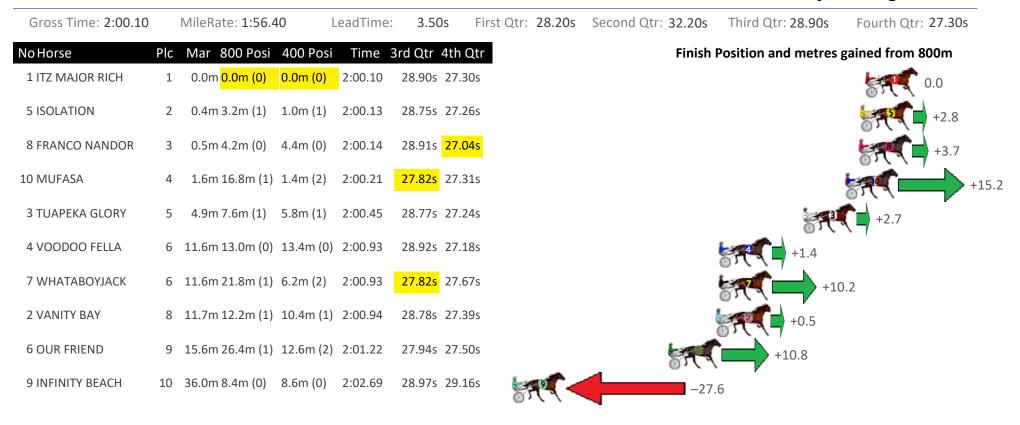

### Albion Park Race 8 Distance 1660m

| /                    |     |                            |                       |          | •••••                   |                  |        |                  | ······,                |                    |
|----------------------|-----|----------------------------|-----------------------|----------|-------------------------|------------------|--------|------------------|------------------------|--------------------|
| Gross Time: 2:00.00  | )   | MileRate: 1:56.3           | 30 I                  | eadTime: | 3.70s                   | First Qtr:       | 27.40s | Second Qtr: 31.7 | Os Third Qtr: 29.70s   | Fourth Qtr: 27.50s |
| NoHorse              | Plc | Mar 800 Posi               | 400 Posi              | Time 3   | 3rd Qtr 4th             | Qtr              |        | Fini             | sh Position and metres | gained from 800m   |
| 4 HES PERFECTLY IDEA | 1   | 0.0m <mark>0.0m (0)</mark> | <mark>0.0m (0)</mark> | 2:00.00  | 29.70s 27.              | 50s              |        |                  |                        | 0.0                |
| 2 BULLDOG BRAWLER    | 2   | 1.6m 4.6m (0)              | 4.8m (0)              | 2:00.12  | 29.71s 27.              | 28s              |        |                  |                        | +3.0               |
| 7 GABBYS IDEAL       | 3   | 5.3m 10.2m (1)             | 4.8m (1)              | 2:00.38  | <mark>29.32s</mark> 27. | 53s              |        |                  | ST.                    | +4.9               |
| 3 JAY TEE TYRON      | 4   | 5.5m 8.8m (0)              | 9.4m (0)              | 2:00.40  | 29.73s 27.              | 23s              |        |                  | S. P.                  | +3.3               |
| 1 ROLLED IN GOLD     | 5   | 6.3m 13.2m (0)             | 14.0m (0)             | 2:00.46  | 29.74s <mark>26.</mark> | <mark>97s</mark> |        |                  |                        | +6.9               |
| 5 GOLDEN LACE        | 6   | 10.9m 19.0m (1)            | 13.8m (1)             | 2:00.79  | <mark>29.32s</mark> 27. | 30s              |        |                  | +8.                    | 1                  |
| 9 HEAVENLY WISDOM    | 7   | 12.5m 14.6m (1)            | 9.4m (1)              | 2:00.90  | 29.34s 27.              | 71s              |        |                  | +2.1                   |                    |
| 6 SHESA POCKETROCK   | 8   | 13.5m 23.2m (1)            | 18.0m (1)             | 2:00.98  | <mark>29.32s</mark> 27. | 19s              |        | 4                | +9.7                   |                    |
| 8 TRACER BULLET      | 9   | 13.7m 17.4m (0)            | 18.2m (0)             | 2:00.99  | 29.74s 27.              | 19s              |        | ě                | +3.7                   |                    |