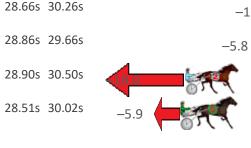

2 LA PISTOLA

**6 WHATELEY** 

| Gross Time: 2:10.50 |     | MileRate: 1:58.0 | 00 L     | _eadTime | : 11.60s              | First  | Qtr: 30.60s | Second Qtr: 30.20s | Third Qtr: 28.60s       | Fourth Qtr: 29.50s |
|---------------------|-----|------------------|----------|----------|-----------------------|--------|-------------|--------------------|-------------------------|--------------------|
| No Horse            | Plc | Mar 800 Posi     | 400 Posi | Time     | 3rd Qtr 4             | th Qtr |             | Finish I           | Position and metres $g$ | gained from 800m   |
| 3 DEBRA JEAN        | 1   | 0.0m 0.6m (0)    | 0.0m (0) | 2:10.50  | 28.56s 2              | 29.50s |             |                    |                         | +0.6               |
| 5 MISTERRIODEJANEIR | 2   | 7.7m 8.4m (1)    | 4.6m (2) | 2:11.10  | 28.32s 2              | 29.73s |             |                    | <b>57</b> (5)           | +0.7               |
| 9 PRINCE JOY        | 3   | 8.3m 12.6m (1)   | 9.0m (2) | 2:11.14  | 28.34s <mark>2</mark> | 29.45s |             |                    | +                       | -4.3               |
| 1 JANG PEL          | 4   | 9.2m 4.6m (0)    | 5.8m (0) | 2:11.21  | 28.68s 2              | 29.75s |             | -4.6               |                         |                    |