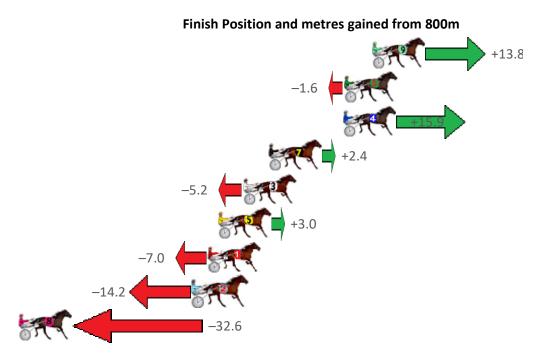

| No Horse            | Plc | Mar 800 Posi               | 400 Posi  | Time    | 3rd Qtr 4th Qtr            | Finish Position and metres gained from 800m |
|---------------------|-----|----------------------------|-----------|---------|----------------------------|---------------------------------------------|
| 7 JOEY LINCOLN      | 1   | 0.0m 4.0m (1)              | 0.6m (1)  | 2:10.30 | 30.05s <mark>27.96s</mark> | +4.0                                        |
| 8 UHURA             | 2   | 7.3m 17.0m (1)             | 0.0m (2)  | 2:10.84 | 29.09s 28.51s              | +9.7                                        |
| 6 STUDLEIGH MARK    | 3   | 9.2m <mark>0.0m (0)</mark> | 0.4m (0)  | 2:10.98 | 30.35s 28.61s              | -9.2                                        |
| 9 MY ULTIMATE VICTO | 4   | 12.2m 21.4m (1)            | 4.8m (2)  | 2:11.20 | 29.12s 28.52s              | +9.2                                        |
| 2 MANLY BOY         | 5   | 15.6m 12.8m (1)            | 10.8m (2) | 2:11.45 | 30.17s 28.33s              | -2.8                                        |
| 1 JELIGNITE JACK    | 6   | 22.7m 4.6m (0)             | 6.2m (0)  | 2:11.97 | 30.46s 29.15s              |                                             |
| 4 DOOLITTLE DOOZZIE | 7   | 23.3m 9.0m (0)             | 11.0m (0) | 2:12.02 | 30.48s 28.86s              |                                             |
| 5 ADRENALINE RUSH   | 8   | 25.8m 16.0m (0)            | 15.4m (1) | 2:12.20 | 30.29s 28.72s              | 98                                          |
| 3 JAZIAH            | 9   | 29.7m 8.4m (1)             | 7.0m (1)  | 2:12.49 | 30.26s 29.58s              | -21.3                                       |