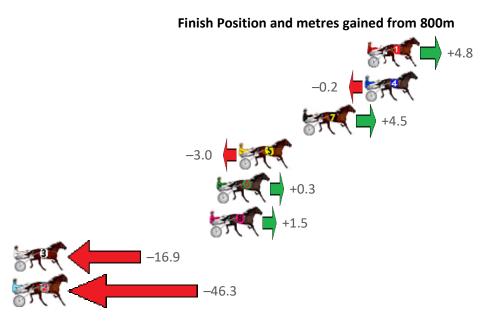

## Redcliffe Race 7 Distance 1780m

| Gross Time: 2:11.40 |     | MileRate: 1:58.8           | 30 L      | .eadTime: | 10.90   | s Fi    | rst Qtr: 29. | .30s S | econd Qtr: | 31.70s   | Third Qtr: 29.2 | 20s Fou     | rth Qtr:  | 30.30s |
|---------------------|-----|----------------------------|-----------|-----------|---------|---------|--------------|--------|------------|----------|-----------------|-------------|-----------|--------|
| No Horse P          | Plc | Mar 800 Posi               | 400 Posi  | Time 3    | 3rd Qtr | 4th Qtr |              |        |            | Finish P | osition and me  | tres gained | from 8    | 00m    |
| 2 MY SECRET BEACH   | 1   | 0.0m 0.2m (0)              | 0.0m (0)  | 2:11.40   | 29.19s  | 30.30s  |              |        |            |          |                 | 0           | 7         | +0.2   |
| 5 BART MAGUIRE      | 2   | 0.4m <mark>0.0m (1)</mark> | 1.6m (1)  | 2:11.43   | 29.32s  | 30.21s  |              |        |            |          | -               | -0.4        | 100       |        |
| 7 DOOLITTLE DEXTER  | 3   | 1.1m 8.8m (0)              | 9.2m (0)  | 2:11.49   | 29.24s  | 29.69s  |              |        |            |          |                 |             | <b>~~</b> | +7.7   |
| 1 MAJOR TRALEE      | 4   | 5.4m 4.6m (0)              | 4.6m (0)  | 2:11.83   | 29.20s  | 30.36s  |              |        |            |          | -0.8            | FT.         |           |        |
| 8 PRECIOUS CULLEN   | 5   | 5.9m 4.2m (1)              | 5.8m (1)  | 2:11.87   | 29.32s  | 30.31s  |              |        |            |          | -1.7            | <b>**</b>   |           |        |
| 4 OUR BOY ROY       | 6   | 6.5m 9.4m (1)              | 10.4m (1) | 2:11.92   | 29.28s  | 30.01s  |              |        |            |          | SA              | +2.9        | )         |        |
| 9 CHUMP CHOP        | 7   | 18.5m 6.8m (2)             | 8.8m (3)  | 2:12.87   | 29.33s  | 31.03s  | -1           | 11.7   |            |          |                 |             |           |        |
| 3 MAJOR SLIP UP     | 8   | 22.4m 1.6m (2)             | 4.6m (2)  | 2:13.18   | 29.40s  | 31.64s  | <20.8        |        | FE T       |          |                 |             |           |        |
| 6 BONZA GUY         | 9   | 32.7m 12.4m (2)            | 14.8m (1) | 2:13.99   | 29.35s  | 31.65s  |              | (      |            | -20.3    |                 |             |           |        |