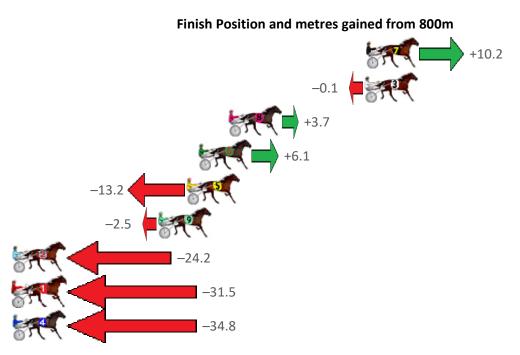

| No Horse           | Plc | Mar 800 Posi               | 400 Posi  | Time    | 3rd Qtr 4th Qt             | Finish Position and metres gained from 800m |
|--------------------|-----|----------------------------|-----------|---------|----------------------------|---------------------------------------------|
| 3 BELLA GODIVA     | 1   | 0.0m 12.4m (1)             | 12.2m (2) | 2:11.70 | 30.09s <mark>29.48s</mark> | +12.4                                       |
| 1 LORD DENZEL      | 2   | 0.1m <mark>0.0m (0)</mark> | 0.0m (0)  | 2:11.71 | 30.10s 30.41s              | -0.1                                        |
| 8 MY ULTIMATE HEST | 3   | 1.3m 17.2m (1)             | 6.2m (2)  | 2:11.80 | 29.27s 30.03s              | +15.9                                       |
| 2 DUKE             | 4   | 1.7m 8.6m (0)              | 9.0m (0)  | 2:11.84 | 30.13s 29.85s              | +6.9                                        |
| 7 DOWNTOWN LUCCA   | 5   | 1.9m 4.2m (0)              | 4.2m (0)  | 2:11.85 | 30.10s 30.23s              | +2.3                                        |
| 9 VERMONT          | 6   | 2.0m 19.4m (2)             | 1.6m (2)  | 2:11.86 | <b>28.76s</b> 30.43s       | +17.4                                       |
| 5 GETALOADATHISBRO | 7   | 6.8m 7.6m (1)              | 8.0m (1)  | 2:12.24 | 30.13s 30.31s              | +0.8                                        |
| 4 JILLIBY GIZMO    | 8   | 9.6m 18.2m (0)             | 13.8m (0) | 2:12.46 | 29.77s 30.08s              | +8.6                                        |
| 6 ROCCO VARIETY    | 9   | 18.2m 3.2m (1)             | 3.8m (1)  | 2:13.15 | 30.14s 31.49s              | -15.0                                       |