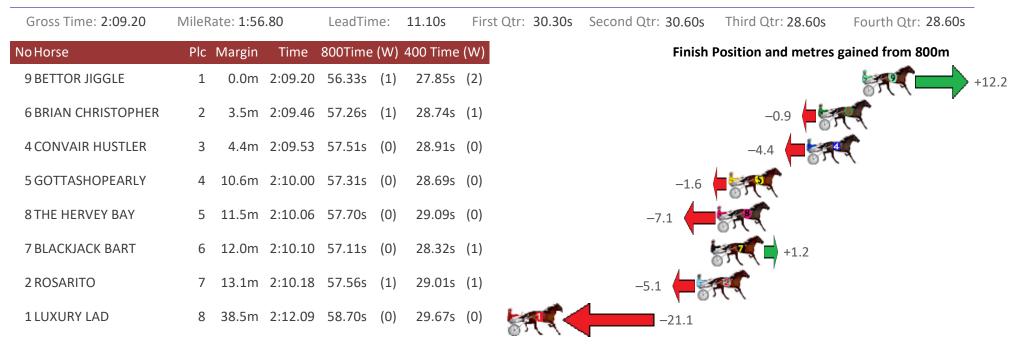

# Redcliffe Race 7 Distance 1780m

-

# Wednesday, 10 August 2022

| Gross Time: 2:14.30 | MileRate: 2:01.40 |        |         | LeadTime: |     | 11.70s   | First Q | tr: 32.30s | Second Qtr: | 32.10s   | Third Qtr: 29.30s  | Fourth Qtr: 28.90s |
|---------------------|-------------------|--------|---------|-----------|-----|----------|---------|------------|-------------|----------|--------------------|--------------------|
| NoHorse             | Plc               | Margin | Time    | 800Time   | (W) | 400 Time | (W)     |            |             | Finish F | osition and metres | gained from 800m   |
| 3 SHEZAMATERIALGIRL | 1                 | 0.0m   | 2:14.30 | 58.20s    | (0) | 28.90s   | (0)     |            |             |          |                    | 0.0                |
| 1 BOKHARI           | 2                 | 4.2m   | 2:14.62 | 58.17s    | (0) | 28.87s   | (0)     |            |             |          | 57                 | +0.4               |
| 7 HEAVENLY SEA      | 3                 | 26.2m  | 2:16.29 | 59.65s    | (1) | 30.08s   | (2)     | SA.        |             | -20.0    |                    |                    |
| 5 GAME KEEPER       | 4                 | 28.8m  | 2:16.48 | 59.52s    | (1) | 29.89s   | (1)     | A.         |             | 18.2     |                    |                    |
| 2 MY GIRL BLAZE     | 5                 | 29.8m  | 2:16.56 | 59.66s    | (0) | 30.22s   | (0)     | A. (       |             | -20.2    |                    |                    |
| 6 CEE SIXTY THREE   | 6                 | 31.5m  | 2:16.69 | 59.42s    | (0) | 29.86s   | (0)     | Fr (       |             | 6.9      |                    |                    |
| 4 DESTINY BLUES     | 7                 | 35.2m  | 2:16.97 | 60.62s    | (1) | 30.98s   | (1)     | Fr (       |             | -33      | 3.4                |                    |