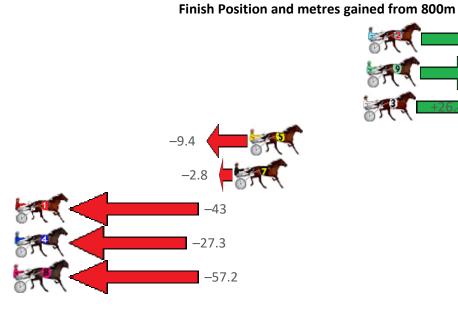

Sectionals Powered

| Gross Time: 2:13.00 | MileRate: 2:00.20 | LeadTime:    | 11.10s Firs  | t Qtr: 30.60s Second Qtr: 31.80s Third Qtr: 29.80s Fourth Qtr: 29.70s |
|---------------------|-------------------|--------------|--------------|-----------------------------------------------------------------------|
| No Horse            | Plc Margin Time   | 800Time (W)  | 400 Time (W) | Finish Position and metres gained from 800m                           |
| 5 MONTEREY JACK     | 1 0.0m 2:13.00    | 59.49s (1)   | 29.70s (0)   | +0.2                                                                  |
| 4 SHEZ GOT BLING    | 2 5.9m 2:13.4     | 5 59.29s (1) | 30.14s (1)   | +2.9                                                                  |
| 9 CALL ME TRISH     | 3 13.5m 2:14.0    | 5 59.06s (1) | 29.65s (1)   | +5.9                                                                  |
| 8 SWINGING GEORGE   | 4 16.1m 2:14.2    | 5 59.63s (1) | 29.84s (2)   | -1.7                                                                  |
| 7 ROLLONX           | 5 24.4m 2:14.9    | 0 60.99s (0) | 30.01s (1)   | -20.2                                                                 |
| 6 SARIE MARAIS      | 6 31.8m 2:15.4    | 3 59.12s (0) | 30.32s (2)   | +5.2                                                                  |
| 3 TRIOLI            | 7 38.2m 2:15.9°   | 7 61.99s (1) | 31.89s (0)   | -33.6                                                                 |
| 1 IMA CHICK MAGNET  | 8 116.1m 2:22.0   | 4 68.09s (0) | 36.87s (0)   | -116.                                                                 |