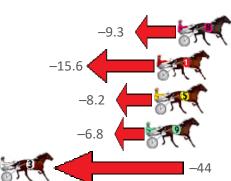

| Gross Time: 2:15.70 | MileRate: 2:02.70 | LeadTime:    | 11.30s First Qt | r: <b>32.90s</b> Second Qt | r: 31.80s Third Qtr: 30.00s | Fourth Qtr: 29.70s |
|---------------------|-------------------|--------------|-----------------|----------------------------|-----------------------------|--------------------|
| No Horse            | Plc Margin Time   | 800Time (W)  | 400 Time (W)    |                            | Finish Position and metre   | s gained from 800m |
| 2 BETTORS MOON      | 1 0.0m 2:15.7     | 0 59.70s (0) | 29.70s (0)      |                            |                             | 0.0                |
| 3 FILLY THIRTEEN    | 2 2.9m 2:15.9     | 3 59.54s (0) | 29.57s (0)      |                            |                             | +2.1               |
| 5 TELL ME THIS      | 3 8.6m 2:16.3     | 7 60.16s (1) | 30.33s (1)      |                            | -6.2                        | ·                  |
| 7 RAINBOW CLASSIC   | 4 11.5m 2:16.6    | 0 59.65s (1) | 30.24s (2)      |                            | +0.7                        |                    |
| 6 CEE SIXTY THREE   | 5 39.6m 2:18.7    | 8 62.09s (1) | 31.75s (1)      |                            | -33                         |                    |
| 8 BEARS BEST        | 6 89.0m 2:22.6    | 3 65.58s (0) | 34.84s (0)      | M.                         | -80                         |                    |
| 4 CHARLIE MY BOY    | 7 152.8m 2:27.5   | 9 65.10s (0) | 32.12s (0)      | M.                         | <b>-72.8</b>                |                    |
| 1 RONS REACTION     | 8 183.2m 2:29.9   | 6 66.25s (0) | 32.89s (0)      | TO THE REAL PROPERTY.      | -88.2                       |                    |