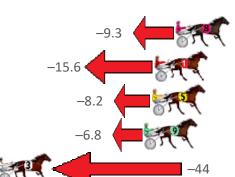

| Gross Time: 2:15.70 | MileRate: 2:02.70 | LeadTime:    | 11.30s First Qt | r: <b>32.90s</b> Second Qt | r: 31.80s Third Qtr: 30.00s | Fourth Qtr: 29.70s |
|---------------------|-------------------|--------------|-----------------|----------------------------|-----------------------------|--------------------|
| No Horse            | Plc Margin Time   | 800Time (W)  | 400 Time (W)    |                            | Finish Position and metre   | s gained from 800m |
| 2 BETTORS MOON      | 1 0.0m 2:15.7     | 0 59.70s (0) | 29.70s (0)      |                            |                             | 0.0                |
| 3 FILLY THIRTEEN    | 2 2.9m 2:15.9     | 3 59.54s (0) | 29.57s (0)      |                            |                             | +2.1               |
| 5 TELL ME THIS      | 3 8.6m 2:16.3     | 7 60.16s (1) | 30.33s (1)      |                            | -6.2                        | ·                  |
| 7 RAINBOW CLASSIC   | 4 11.5m 2:16.6    | 0 59.65s (1) | 30.24s (2)      |                            | +0.7                        |                    |
| 6 CEE SIXTY THREE   | 5 39.6m 2:18.7    | 8 62.09s (1) | 31.75s (1)      |                            | -33                         |                    |
| 8 BEARS BEST        | 6 89.0m 2:22.6    | 3 65.58s (0) | 34.84s (0)      | M.                         | -80                         |                    |
| 4 CHARLIE MY BOY    | 7 152.8m 2:27.5   | 9 65.10s (0) | 32.12s (0)      | M.                         | <b>-72.8</b>                |                    |
| 1 RONS REACTION     | 8 183.2m 2:29.9   | 6 66.25s (0) | 32.89s (0)      | TO THE REAL PROPERTY.      | -88.2                       |                    |