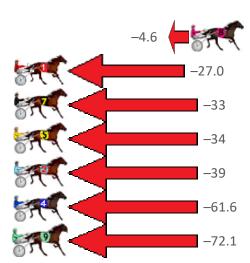

Home of PJ Harness Analyser
Want to know how successful PJ Harness Analyser is?

| Gross Time: 2:36.20  | MileR | late: 1:57 | 7.60    | LeadTir | ne: | 37.40s   | First Qt | r: 31.60s    | Second Qtr: 30.10s | Third Qtr: 28.90s     | Fourth Qtr: 28.20s |
|----------------------|-------|------------|---------|---------|-----|----------|----------|--------------|--------------------|-----------------------|--------------------|
| No Horse             | Plc   | Margin     | Time    | 800Time | (W) | 400 Time | (W)      |              | Finisl             | h Position and metres | gained from 800m   |
| 6 LANAI              | 1     | 0.0m       | 2:36.20 | 57.10s  | (0) | 28.20s   | (0)      |              |                    |                       | 0.0                |
| 3 IMMER BESSER       | 2     | 2.3m       | 2:36.37 | 56.97s  | (0) | 28.04s   | (0)      |              |                    | Ģ                     | +1.9               |
| 8 MY ULTIMATE JOHNNY | 3     | 3.0m       | 2:36.42 | 56.43s  | (2) | 27.72s   | (3)      |              |                    | ė.                    | +9.4               |
| 11 UPTOWN BEACHGIRL  | 4     | 17.8m      | 2:37.52 | 58.05s  | (1) | 29.06s   | (1)      | -13.4        | - FT               |                       | •                  |
| 10 ARTISTIC SAINT    | 5     | 22.1m      | 2:37.84 | 57.49s  | (2) | 28.71s   | (2)      | -5.5         |                    |                       |                    |
| 1 BETTERTHANLEGO     | 6     | 25.5m      | 2:38.09 | 58.30s  | (0) | 29.31s   | (0)      |              | -16.9              | )                     |                    |
| 4 ROCKINDOWNUNDER    | 7     | 26.3m      | 2:38.15 | 58.36s  | (1) | 29.38s   | (1)      | SF(*)        | -17.7              |                       |                    |
| 7 AMUSED             | 8     | 27.5m      | 2:38.24 | 57.85s  | (1) | 29.05s   | (0)      | ST.          | -10.5              |                       |                    |
| 9 ZARAS A TREASURE   | 9     | 28.0m      | 2:38.27 | 58.18s  | (1) | 29.17s   | (1)      | Fe C         | -15.2              |                       |                    |
| 2 ORATORIA           | 10    | 48.4m      | 2:39.79 | 59.95s  | (2) | 30.93s   | (2)      | THE STATE OF | <del></del>        | -40.2                 |                    |
| 12 SAYITAINTSO JOE   | 11    | 92.5m      | 2:43.05 | 62.74s  | (0) | 32.72s   | (0)      |              | <del>-</del>       | -79.5                 |                    |