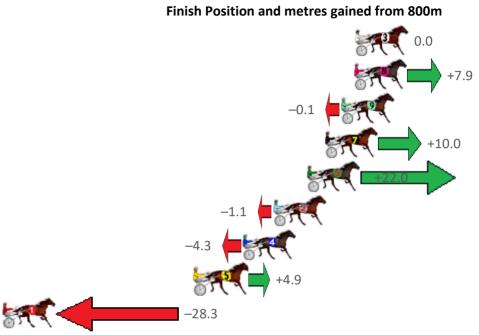

| Gross Time: 2:32.00  | MileRate: 1:5 | 9.90    | LeadTime:   | 32.10s   | First Qtr: 30.00s | Second Qtr: 30.10s | Third Qtr: 29.00s     | Fourth Qtr: 30.80s |
|----------------------|---------------|---------|-------------|----------|-------------------|--------------------|-----------------------|--------------------|
| No Horse             | Plc Margin    | Time    | 800Time (W) | 400 Time | (W)               | Finish             | Position and metres g | ained from 800m    |
| 5 BETTOR ROCKNROLL   | 1 0.0m        | 2:32.00 | 58.79s (1)  | 29.82s   | (1)               |                    |                       | +13.6              |
| 4 SHESA POCKETROCKET | 2 0.5m        | 2:32.04 | 58.53s (1)  | 29.52s   | (2)               |                    |                       | +17.1              |
| 6 MONTEREY JACK      | 3 5.6m        | 2:32.45 | 60.17s (1)  | 31.00s   | (1)               |                    | -5.0                  | •                  |
| 2 DIEGO DELGADO      | 4 7.9m        | 2:32.64 | 60.39s (0)  | 31.40s   | (0)               | <b>-7</b> .9       |                       |                    |
| 3 SHEZALUCKYLADY     | 5 8.4m        | 2:32.68 | 60.05s (1)  | 30.83s   | (1)               |                    | 3.4                   |                    |
| 8 CHUMP CHOP         | 6 23.8m       | 2:33.92 | 60.89s (0)  | 31.40s   | (0) 14.6          | F.                 |                       |                    |
| 1 WHATA CHALLENGE    | 7 44.3m       | 2:35.57 | 62.77s (0)  | 33.29s   | (0)               | -3                 | 9.9                   |                    |
| 7 BAD BOY BORIS      | 8 105.4m      | 2:40.49 | 66.97s (1)  | 37.52s   | (1)               | -9                 | 06.4                  |                    |