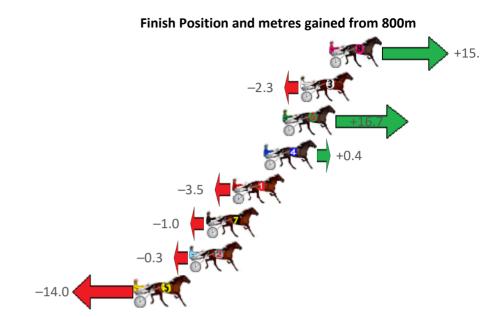

| Gross Time: 2:33.80 | MileRate: | 2:01.30      | LeadTim  | ie: | 32.90s   | First Qt | r: 30.40s | Second Qtr: 31.30s | Third Qtr: 28.90s   | Fourth Qtr: 30.30s |
|---------------------|-----------|--------------|----------|-----|----------|----------|-----------|--------------------|---------------------|--------------------|
| No Horse            | Plc Ma    | irgin Time   | 800Time  | (W) | 400 Time | (W)      |           | Finish             | Position and metres | gained from 800m   |
| 4 PRINCE JOY        | 1 0       | 0.0m 2:33.80 | 58.52s   | (0) | 29.59s   | (0)      |           |                    |                     | +9.2               |
| 7 CALL ME TRISH     | 2 0       | ).2m 2:33.82 | 58.86s   | (0) | 29.95s   | (0)      |           |                    |                     | +4.6               |
| 2 HIT THE TRACK     | 3 1       | 2m 2:33.90   | 58.71s   | (1) | 30.03s   | (1)      |           |                    |                     | +6.6               |
| 5 OUR BOY ROY       | 4 2       | 2.4m 2:33.99 | 59.13s   | (1) | 30.47s   | (1)      |           |                    | ŧ                   | +1.0               |
| 3 SHEZ GOT BLING    | 5 4       | 1.7m 2:34.17 | ′ 58.66s | (1) | 29.96s   | (1)      |           |                    |                     | +7.3               |
| 6 GOSLING IN FLIGHT | 6 5       | 5.1m 2:34.20 | 58.57s   | (0) | 29.58s   | (0)      |           |                    |                     | +8.5               |
| 1 MISTER DECORUM    | 7 6       | 5.4m 2:34.31 | 59.67s   | (0) | 30.78s   | (0)      |           |                    | -6.4                |                    |
| 8 SWINGING GEORGE   | 8 109     | 9.1m 2:42.45 | 66.01s   | (1) | 35.88s   | (0)      | F( )      | -9                 | 92.5                |                    |