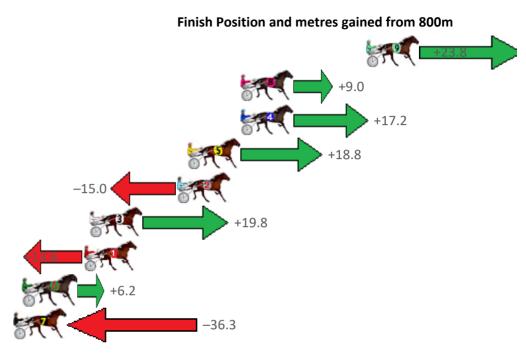

| Gross Time: 2:08.40 | MileRate: 1:56.10 | LeadTime: 11.40s     | First Qtr: 29.30s Second Qtr: 29.80s Third Qtr: 28.70s Fourth Qtr: 29.20s |
|---------------------|-------------------|----------------------|---------------------------------------------------------------------------|
| No Horse            | Plc Margin Time   | 800Time (W) 400 Time | (W) Finish Position and metres gained from 800m                           |
| 9 BRIAN CHRISTOPHER | 1 0.0m 2:08.4     | 0 56.91s (1) 28.88s  | (2) +13.8                                                                 |
| 8 LA SAFRON         | 2 3.4m 2:08.6     | 6 57.47s (1) 29.45s  | +6.0                                                                      |
| 6 LIFES BLACK       | 3 10.5m 2:09.2    | 0 57.03s (1) 28.93s  | (2) +12.1                                                                 |
| 7 CHARM OFFENSIVE   | 4 12.5m 2:09.3    | 6 58.12s (0) 29.45s  | (2) —3.1 ——————————————————————————————————                               |
| 3 FIRE AND ICE      | 5 16.7m 2:09.6    | 8 58.73s (1) 29.89s  | (1) —11.5                                                                 |
| 5 SWEET AS          | 6 19.4m 2:09.8    | 9 57.99s (1) 29.95s  | (3) $-1.2$                                                                |
| 1 MISSTREPO         | 7 20.1m 2:09.9    | 4 59.04s (0) 30.08s  | (0) -15.9                                                                 |
| 2 MISTER HART       | 8 23.5m 2:10.2    | 0 59.59s (0) 30.63s  | (0) -23.5                                                                 |

4 PHILANDERING CHEF

9 24.3m 2:10.26 59.58s (1)

Sectionals Powered by

30.76s (1)

Home of PJ Harness Analyser
Want to know how successful PJ Harness Analyser is?
Click here for regular updates

www.pjdata.com.au admin@pjdata.com.au www.facebook.com/PJHarnessRacing