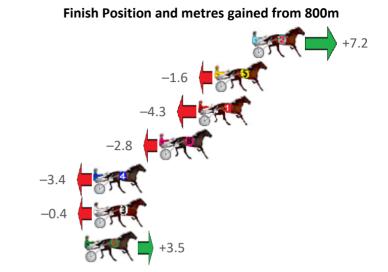

**Sectionals Powered** bν

Home of PJ Harness Analyser Want to know how successful PJ Harness Analyser is?

www.pjdata.com.au admin@pjdata.com.au www.facebook.com/PJHarnessRacing

| Gross Time: 2:17.30 | MileRate: 2:04.10 | LeadTime: 13     | 11.80s First Qtr: 31.70s | Second Qtr: 32.40s Third Qtr: 31.30s Fourth Qtr: 30.10s |
|---------------------|-------------------|------------------|--------------------------|---------------------------------------------------------|
| No Horse            | Plc Margin Tim    | e 800Time (W) 40 | 400 Time (W)             | Finish Position and metres gained from 800m             |
| 7 PRIDE AND LOUD    | 1 0.0m 2:17.      | 30 61.08s (0)    | 29.79s (0)               | +4.2                                                    |
| 8 GHOST TRAIN       | 2 0.4m 2:17.      | 33 60.77s (0)    | 29.97s (1)               | +8.2                                                    |
| 9 FURIOSA           | 2 0.4m 2:17.      | 33 59.92s (1)    | 29.40s (1)               | +19.4                                                   |
| 1 PAYOUT            | 4 7.8m 2:17.      | 91 62.00s (0)    | 30.68s (0)               | <b>−7.8</b>                                             |
| 2 BEARS BEST        | 5 8.0m 2:17.      | 93 61.19s (1)    | 30.44s (2)               | +2.8                                                    |
| 3 VILLAGE SMIRKER   | 6 8.1m 2:17.      | 94 60.83s (1)    | 29.66s (0)               | +7.5                                                    |
| 5 DESTINY BLUES     | 7 11.6m 2:18.     | 21 61.29s (0)    | 30.29s (0)               | +1.4                                                    |
| 4 MY GIRL BLAZE     | 8 31.9m 2:19.     | 31 61.99s (1)    | 31.39s (1)               | <b>-</b> 7.7                                            |
| 6 MAGIC NITRO       | 9 122.9m 2:26.    | 99 70.37s (1)    | 37.62s (0)               | <b>−117</b> .                                           |