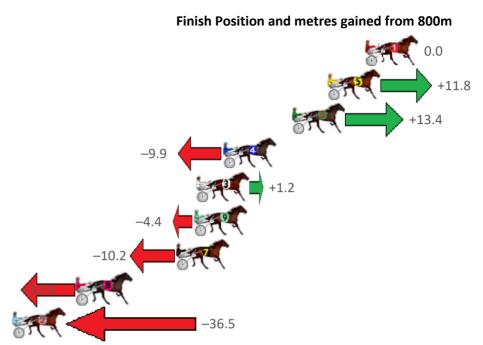

| Gross Time: 2:08.40 | MileRate: 1:56.10 | LeadTime: 11.40s     | First Qtr: 29.30s Second Qtr: 29.80s Third Qtr: 28.70s Fourth Qtr: 29.20s |
|---------------------|-------------------|----------------------|---------------------------------------------------------------------------|
| No Horse            | Plc Margin Time   | 800Time (W) 400 Time | (W) Finish Position and metres gained from 800m                           |
| 9 BRIAN CHRISTOPHER | 1 0.0m 2:08.4     | 0 56.91s (1) 28.88s  | (2) +13.8                                                                 |
| 8 LA SAFRON         | 2 3.4m 2:08.6     | 6 57.47s (1) 29.45s  | +6.0                                                                      |
| 6 LIFES BLACK       | 3 10.5m 2:09.2    | 0 57.03s (1) 28.93s  | (2) +12.1                                                                 |
| 7 CHARM OFFENSIVE   | 4 12.5m 2:09.3    | 6 58.12s (0) 29.45s  | (2) —3.1 ——————————————————————————————————                               |
| 3 FIRE AND ICE      | 5 16.7m 2:09.6    | 8 58.73s (1) 29.89s  | (1) —11.5                                                                 |
| 5 SWEET AS          | 6 19.4m 2:09.8    | 9 57.99s (1) 29.95s  | (3) $-1.2$                                                                |
| 1 MISSTREPO         | 7 20.1m 2:09.9    | 4 59.04s (0) 30.08s  | (0) -15.9                                                                 |
| 2 MISTER HART       | 8 23.5m 2:10.2    | 0 59.59s (0) 30.63s  | (0) -23.5                                                                 |

4 PHILANDERING CHEF

9 24.3m 2:10.26 59.58s (1)

Sectionals Powered by

30.76s (1)

Home of PJ Harness Analyser
Want to know how successful PJ Harness Analyser is?
Click here for regular updates

www.pjdata.com.au admin@pjdata.com.au www.facebook.com/PJHarnessRacing