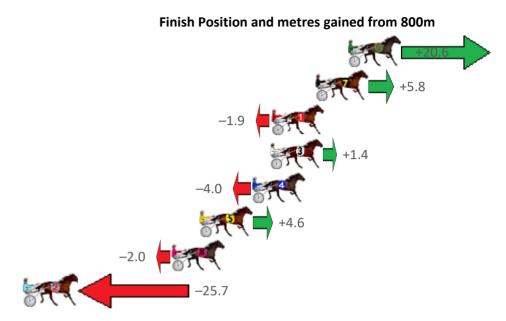

**Sectionals Powered** bν

Home of PJ Harness Analyser Want to know how successful PJ Harness Analyser is?

www.pjdata.com.au admin@pjdata.com.au www.facebook.com/PJHarnessRacing

| Gross Time: 2:17.30 | MileRate: 2:04.10 | LeadTime: 13     | 11.80s First Qtr: 31.70s | Second Qtr: 32.40s Third Qtr: 31.30s Fourth Qtr: 30.10s |
|---------------------|-------------------|------------------|--------------------------|---------------------------------------------------------|
| No Horse            | Plc Margin Tim    | e 800Time (W) 40 | 400 Time (W)             | Finish Position and metres gained from 800m             |
| 7 PRIDE AND LOUD    | 1 0.0m 2:17.      | 30 61.08s (0)    | 29.79s (0)               | +4.2                                                    |
| 8 GHOST TRAIN       | 2 0.4m 2:17.      | 33 60.77s (0)    | 29.97s (1)               | +8.2                                                    |
| 9 FURIOSA           | 2 0.4m 2:17.      | 33 59.92s (1)    | 29.40s (1)               | +19.4                                                   |
| 1 PAYOUT            | 4 7.8m 2:17.      | 91 62.00s (0)    | 30.68s (0)               | <b>−7.8</b>                                             |
| 2 BEARS BEST        | 5 8.0m 2:17.      | 93 61.19s (1)    | 30.44s (2)               | +2.8                                                    |
| 3 VILLAGE SMIRKER   | 6 8.1m 2:17.      | 94 60.83s (1)    | 29.66s (0)               | +7.5                                                    |
| 5 DESTINY BLUES     | 7 11.6m 2:18.     | 21 61.29s (0)    | 30.29s (0)               | +1.4                                                    |
| 4 MY GIRL BLAZE     | 8 31.9m 2:19.     | 31 61.99s (1)    | 31.39s (1)               | <b>-</b> 7.7                                            |
| 6 MAGIC NITRO       | 9 122.9m 2:26.    | 99 70.37s (1)    | 37.62s (0)               | <b>−117</b> .                                           |