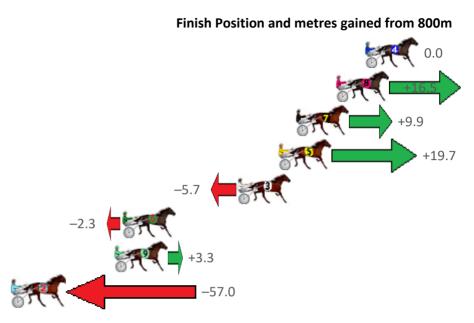

LeadTime: 11.60s

9 42.3m 2:15.67 61.78s (1) 31.40s (1)

MileRate: 1:59.70

Fourth Qtr: 29.50s

| No Horse             | Plc | Margin | Time    | 800Time | (W) | 400 Time | (W) |
|----------------------|-----|--------|---------|---------|-----|----------|-----|
| 1 JELIGNITE JACK     | 1   | 0.0m   | 2:12.40 | 59.10s  | (0) | 29.50s   | (0) |
| 5 SHADYS DELIGHT     | 2   | 3.0m   | 2:12.63 | 58.23s  | (1) | 28.71s   | (2) |
| 6 BUTCHERFEELGOOD    | 3   | 5.8m   | 2:12.85 | 58.12s  | (1) | 29.24s   | (2) |
| 4 NONE GRATER        | 4   | 11.3m  | 2:13.27 | 59.83s  | (1) | 30.06s   | (1) |
| 3 SPRINGFIELD SPIRIT | 5   | 13.4m  | 2:13.44 | 59.01s  | (0) | 29.35s   | (0) |
| 9 GULMARG            | 6   | 13.6m  | 2:13.45 | 59.42s  | (0) | 29.78s   | (0) |
| 7 WONDERWOMAN JUJO   | 7   | 15.0m  | 2:13.56 | 59.85s  | (0) | 30.25s   | (0) |
| 8 REGAL NIGHTSHADE   | 8   | 22.9m  | 2:14.17 | 60.02s  | (1) | 30.83s   | (2) |

Third Qtr: 29.60s

First Qtr: 30.10s Second Qtr: 31.60s

2 PERFECT FEELING

Gross Time: 2:12.40

Sectionals Powered by

Home of PJ Harness Analyser
Want to know how successful PJ Harness Analyser is?
Click here for regular updates