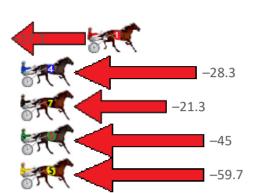

Finish Position and metres gained from 800m

Gross Time: 2:13.60 MileRate: 2:00.80 LeadTime: 12.00s First Qtr: 31.30s Second Qtr: 32.20s Third Qtr: 28.60s Fourth Qtr: 29.50s

| No Horse             | Plc | Margin | Time    | 800Time | (W) | 400 Time (W) |
|----------------------|-----|--------|---------|---------|-----|--------------|
| 2 SOULWRITER         | 1   | 0.0m   | 2:13.60 | 58.10s  | (0) | 29.50s (0)   |
| 9 RISKY BUZINESS     | 2   | 3.0m   | 2:13.83 | 58.26s  | (1) | 29.44s (1)   |
| 1 WRITE TIME         | 3   | 18.0m  | 2:14.99 | 59.07s  | (0) | 30.28s (0)   |
| 7 LUCINDA JAMAR      | 4   | 20.9m  | 2:15.22 | 58.94s  | (0) | 29.99s (0)   |
| 4 NOLONGA YOUR CHOIC | 5   | 25.0m  | 2:15.53 | 59.52s  | (1) | 30.57s (1)   |
| 8 WRITEABOUTCHELSEA  | 6   | 42.5m  | 2:16.89 | 60.14s  | (0) | 31.12s (0)   |
| 6 KILLER DRAGON      | 7   | 51.1m  | 2:17.55 | 60.69s  | (1) | 31.78s (2)   |
| 5 DONT YOUBE NAUGHTY | 8   | 65.2m  | 2:18.64 | 62.10s  | (1) | 33.11s (1)   |