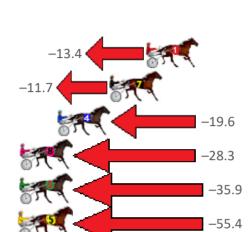

Sectionals Powered by

LeadTime: 11.60s Gross Time: 2:11.20 MileRate: 1:58.60 First Qtr: 30.10s Second Qtr: 30.80s Third Qtr: 29.30s Fourth Qtr: 29.40s Finish Position and metres gained from 800m No Horse Plc Margin Time 800Time (W) 400 Time (W) 0.0m 2:11.20 58.70s 3 MAJOR GRANDEUR (0)29.40s (0) 1 AROONA 2 19.6m 2:12.71 59.81s (0) 30.42s (0) 30.42s (1) 2 EAGLES RESPONSE 23.8m 2:13.03 59.91s 30.26s (0) **7 NIKALONG HENRY** 24.7m 2:13.10 59.85s -15.78 WAVEDANCER 34.5m 2:13.86 60.39s 30.78s (1) -23.150.7m 2:15.11 61.39s 9 BELLA GODIVA 31.54s (0) -376 MANOFLISA 56.7m 2:15.57 61.48s 31.38s (0) -38.14 MYGEORGIE 71.8m 2:16.73 62.71s (1) 32.35s (1) -55.0**5 WHATA REACTOR** 9 90.1m 2:18.15 65.06s 34.03s (1) -87.1