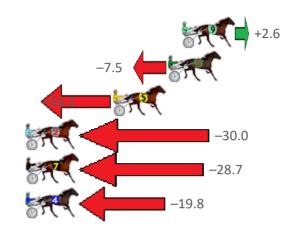

Sectionals Powered by

LeadTime: 11.60s Gross Time: 2:11.20 MileRate: 1:58.60 First Qtr: 30.10s Second Qtr: 30.80s Third Qtr: 29.30s Fourth Qtr: 29.40s Finish Position and metres gained from 800m No Horse Plc Margin Time 800Time (W) 400 Time (W) 0.0m 2:11.20 58.70s 3 MAJOR GRANDEUR (0)29.40s (0) 1 AROONA 2 19.6m 2:12.71 59.81s (0) 30.42s (0) 30.42s (1) 2 EAGLES RESPONSE 23.8m 2:13.03 59.91s 30.26s (0) **7 NIKALONG HENRY** 24.7m 2:13.10 59.85s -15.78 WAVEDANCER 34.5m 2:13.86 60.39s 30.78s (1) -23.150.7m 2:15.11 61.39s 9 BELLA GODIVA 31.54s (0) -376 MANOFLISA 56.7m 2:15.57 61.48s 31.38s (0) -38.14 MYGEORGIE 71.8m 2:16.73 62.71s (1) 32.35s (1) -55.0**5 WHATA REACTOR** 9 90.1m 2:18.15 65.06s 34.03s (1) -87.1