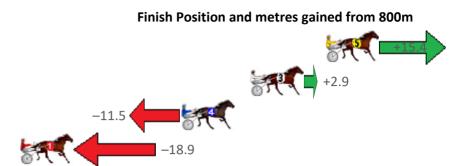

## Saturday, 2 July 2022

Third Qtr: 27.10s Gross Time: 2:01.00 MileRate: 1:57.30 LeadTime: 3.40s First Qtr: 29.00s Second Qtr: 32.10s Fourth Qtr: 29.40s

| I | No Horse             | Plc | Margin | Time    | 800Time | (W) | 400 Time | (W) |
|---|----------------------|-----|--------|---------|---------|-----|----------|-----|
|   | 5 HOLD ONTO YA BLING | 1   | 0.0m   | 2:01.00 | 55.46s  | (0) | 28.96s   | (1) |
|   | 3 JEWEL MELODY       | 2   | 6.0m   | 2:01.46 | 56.36s  | (1) | 29.70s   | (1) |
|   | 4 SMIRKS LIKA BOSS   | 3   | 11.5m  | 2:01.89 | 57.39s  | (0) | 30.29s   | (0) |
|   | 1 CARTER GRANT       | 4   | 24.3m  | 2:02.87 | 58.01s  | (0) | 30.95s   | (0) |