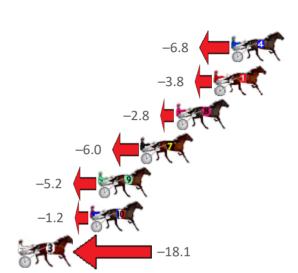

## -22.9-43.7-51.3

**Sectionals Powered** bν

Home of PJ Harness Analyser Want to know how successful PJ Harness Analyser is?

www.pjdata.com.au admin@pjdata.com.au www.facebook.com/PJHarnessRacing

| Gross Time: 3:22.00 | MileRate: 2:02.4 | .40 LeadTime      | 81.60s      | First Qtr: 30.40s | Second Qtr: 29.90s                        | Third Qtr: 29.60s     | Fourth Qtr: 30.50s |
|---------------------|------------------|-------------------|-------------|-------------------|-------------------------------------------|-----------------------|--------------------|
| No Horse            | Plc Margin       | Time 800Time (V   | V) 400 Time | (W)               | Finish                                    | Position and metres g | ained from 800m    |
| 9 RILEY MOMENT      | 1 0.0m 3         | 3:22.00 60.10s (  | )) 30.50s   | (0)               |                                           |                       | 0.0                |
| 10 MAJESTIC HARRY   | 2 0.5m 3         | 3:22.04 58.64s (2 | 2) 29.75s   | (3)               |                                           |                       | +19.5              |
| 8 REGAL APPOINTMENT | 3 9.4m 3         | 3:22.75 59.83s (  | L) 29.95s   | (3)               |                                           | +3.6                  | •                  |
| 6 MULLUM STEFFI     | 4 12.8m 3        | 3:23.02 59.77s (  | L) 29.98s   | (4)               | <b>E</b>                                  | +4.4                  |                    |
| 4 FATHER CHRISTMAS  | 5 13.2m 3        | 3:23.05 60.80s (2 | l) 30.74s   | (1)               | -9.4                                      |                       |                    |
| 2 RIGONDEAUX        | 6 14.4m 3        | 3:23.15 60.53s (  | )) 30.52s   | (0)               | -5.8                                      | ₹                     |                    |
| 5 THE REAPER        | 7 23.1m 3        | 3:23.84 61.21s (  | l) 31.13s   | (1) 14.9          | 7. T. |                       |                    |
| 7 IM THE COMMANDO   | 8 23.1m 3        | 3:23.84 60.87s (  | )) 30.86s   | (0)               | THE COURT                                 |                       |                    |
| 3 DOWN UNDER RORS   | 9 25.8m 3        | 3:24.06 61.70s (  | )) 31.68s   | (0)               | -21.                                      | 4                     |                    |
| 1 AURORA            | 10 28.5m 3       | 3:24.27 60.96s (  | )) 30.93s   | (0)               | -11.5                                     |                       |                    |
| 11 BD KHAOSAN       | 11 30.1m 3       | 3:24.40 61.45s (2 | 2) 31.72s   | (2)               | -18.1                                     |                       |                    |