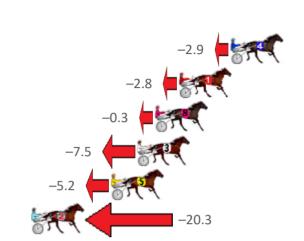

Finish Position and metres gained from 800m

Gross Time: 2:33.20 MileRate: 1:55.30 LeadTime: 36.40s First Qtr: 30.10s Second Qtr: 28.80s Third Qtr: 28.90s Fourth Qtr: 29.00s

| No Horse             | Plc | Margin | Time    | 800Time | (W) | 400 Time (W) |
|----------------------|-----|--------|---------|---------|-----|--------------|
| 8 COVER GIRL         | 1   | 0.0m   | 2:33.20 | 56.88s  | (1) | 28.91s (1)   |
| 1 POLKA DOT DANCE    | 2   | 8.5m   | 2:33.85 | 58.21s  | (0) | 28.96s (0)   |
| 10 FRANCO NATHAN     | 3   | 15.2m  | 2:34.36 | 57.68s  | (1) | 29.74s (2)   |
| 2 SNOOP STRIDE       | 4   | 18.1m  | 2:34.58 | 58.77s  | (1) | 29.96s (0)   |
| 9 HOT ROD HEAVEN     | 5   | 18.7m  | 2:34.62 | 58.54s  | (1) | 29.67s (1)   |
| 5 GLENLEDI COMMANDE  | 6   | 18.9m  | 2:34.64 | 59.13s  | (1) | 30.36s (0)   |
| 6 TORQUE ONETWOTHRE  | 7   | 25.9m  | 2:35.17 | 58.15s  | (1) | 29.97s (2)   |
| 4 SWEET LOMBO        | 8   | 30.5m  | 2:35.52 | 59.49s  | (0) | 29.99s (1)   |
| 7 ROSARITO           | 9   | 54.2m  | 2:37.32 | 60.85s  | (0) | 31.28s (0)   |
| 3 WILLIEWA LIGHTNING | 10  | 55.1m  | 2:37.39 | 61.87s  | (0) | 31.95s (0)   |

## -4.3 +3.0 +3.0 -12.1 -8.9 -17.1 -22.1 -41.0 -55.1

Sectionals Powered by

Home of PJ Harness Analyser
Want to know how successful PJ Harness Analyser is?
Click here for regular updates

www.pjdata.com.au admin@pjdata.com.au www.facebook.com/PJHarnessRacing