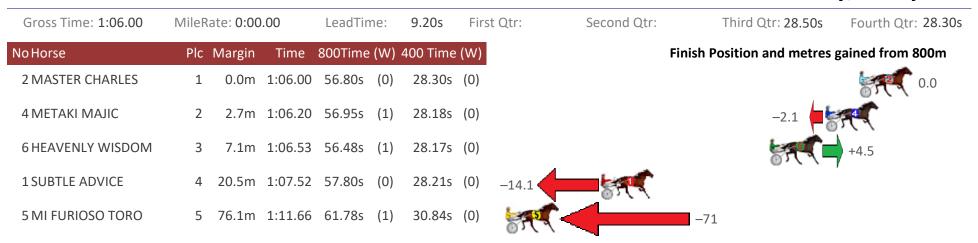

# Redcliffe Race 6 Distance 947m

Wednesday, 25 May 2022

| Gross Time: 1:06.00   | MileR | ate: 0:00 | 0.00    | LeadTin | ne: | 9.30s    | First Q | Qtr: Second Qtr: | Third Qtr: 28.50s Fourth Qtr: 28.10s        |
|-----------------------|-------|-----------|---------|---------|-----|----------|---------|------------------|---------------------------------------------|
| NoHorse               | Plc   | Margin    | Time    | 800Time | (W) | 400 Time | (W)     | I                | Finish Position and metres gained from 800m |
| 1 FAIREACHDAINN       | 1     | 0.0m      | 1:06.00 | 56.60s  | (0) | 28.10s   | (0)     |                  | 0.0                                         |
| 5 SHADYS DELIGHT      | 2     | 2.6m      | 1:06.19 | 55.91s  | (2) | 27.75s   | (1)     |                  | +9.8                                        |
| 2 TRACER BULLET       | 3     | 3.8m      | 1:06.28 | 56.50s  | (0) | 28.00s   | (0)     |                  | +1.4                                        |
| 3 CASH QUEEN          | 4     | 6.2m      | 1:06.46 | 56.43s  | (1) | 27.81s   | (0)     |                  | +2.4                                        |
| 4 RECIPE FOR DREAMING | 5 5   | 10.9m     | 1:06.81 | 57.21s  | (1) | 28.65s   | (1)     | -8.7             |                                             |