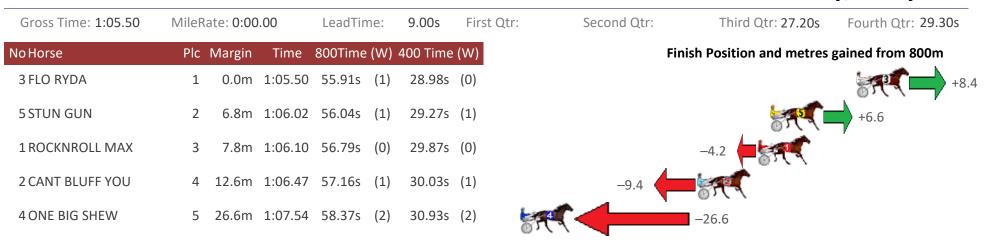

5 JUST DESSY        | 1 0.0m 1:03.5     | 0 54.20s (1)  | 27.70s (0)    |                  |                              | 6.0 <b>)</b>       |
| 6 HE SAID SHE SAID  | 2 24.2m 1:05.2    | 6 55.47s (2)  | 28.24s (1)    | 57. C            | -18.8                        |                    |
| 3 IMA BEACH BABE    | 3 24.4m 1:05.2    | 8 55.75s (0)  | 28.79s (0)    |                  | -23.0                        |                    |
| 4 LA SAFRON         | 4 28.8m 1:05.6    | 0 55.74s (1)  | 28.84s (1)    |                  | -22.8                        |                    |
| 1 GROOVY MISS ANNIE | 5 30.9m 1:05.7    | 5 55.90s (0)  | 28.92s (0)    | 57. C            | -25.3                        |                    |





#### Redcliffe Race 9 Distance 947m

Wednesday, 25 May 2022







# Redcliffe Race 10 Distance 947m

Wednesday, 25 May 2022

| Gross Time: 1:04.60 | MileRa | ate: 0:00. | .00     | LeadTime   | 9:  | 9.00s    | First Qtr: | : Second Qtr: | Third Qtr: 26.90s Fourth Qtr: 28.80s        |
|---------------------|--------|------------|---------|------------|-----|----------|------------|---------------|---------------------------------------------|
| NoHorse             | Plc    | Margin     | Time    | 800Time (\ | W)  | 400 Time | (W)        |               | Finish Position and metres gained from 800m |
| 5 TUNGSTEN TERROR   | 1      | 0.0m       | 1:04.60 | 54.99s (   | (2) | 27.57s   | (0)        |               | +10.2                                       |
| 4 BEACH MAGIC       | 2      | 1.5m       | 1:04.71 | 55.25s (   | (1) | 27.93s   | (1)