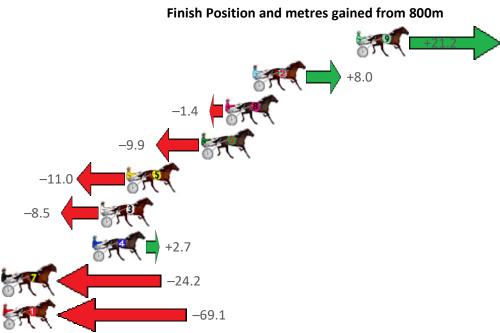

| No Horse             | Plc | Margin | Time    | 800Time | (W) | 400 Time ( | (W) |
|----------------------|-----|--------|---------|---------|-----|------------|-----|
| 9 LITTLEDEE          | 1   | 0.0m   | 2:13.20 | 59.39s  | (1) | 29.81s     | (2) |
| 2 BETTERTHAN TORQUE  | 2   | 8.2m   | 2:13.86 | 60.39s  | (1) | 30.75s     | (1) |
| 8 MY ULTIMATE HESTON | 3   | 10.4m  | 2:14.04 | 61.11s  | (0) | 30.21s     | (1) |
| 6 FORTYFIVE ROCK     | 4   | 12.3m  | 2:14.19 | 61.75s  | (1) | 31.64s     | (0) |
| 5 JOY MAKER          | 5   | 18.2m  | 2:14.66 | 61.83s  | (1) | 31.52s     | (0) |
| 3 WRITEABOUTCHELSEA  | 6   | 20.3m  | 2:14.83 | 61.64s  | (1) | 31.30s     | (1) |
| 4 THREE MACHS        | 7   | 20.9m  | 2:14.88 | 60.80s  | (0) | 30.89s     | (2) |
| 7 LORD DENZEL        | 8   | 28.6m  | 2:15.50 | 62.83s  | (0) | 31.62s     | (0) |
| 1 WILLSINTOWN        | 9   | 69.1m  | 2:18.75 | 66.24s  | (0) | 35.03s     | (0) |