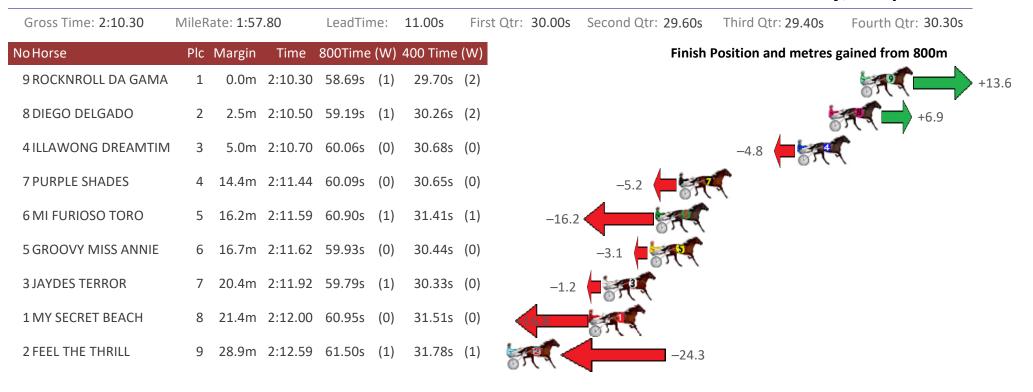

|
| 1 VALKYRIE HANOVER  | 5 23.2m 2:12.3    | 4 61.08s (0) 31.43s    |                                                                           |
| 7 LA BELLE CHEVAL   | 6 25.6m 2:12.5    | 3 60.90s (0) 31.25s    | -16.2                                                                     |
| 9 ROCCO VARIETY     | 7 26.7m 2:12.6    | 2 60.64s (1) 31.02s    | ; (2) <b>-12.7</b>                                                        |
| 8 MANY DELIGHTS     | 8 28.8m 2:12.7    | 8 61.12s (1) 31.51s    | ; (2) -19.2                                                               |
| 3 DEVELSTIX         | 9 51.0m 2:14.5    | 5 63.10s (1) 32.97s    | -45.8                                                                     |



#### Redcliffe Race 6 Distance 1780m

Thursday, 28 April 2022





# Redcliffe Race 7 Distance 1780m

Thursday, 28 April 2022

| Gross Time: 2:13.40  | MileRate: 2:00.60 |             | LeadTir  | LeadTime: |          | First Q | tr: 31.30s | Second Qtr: 31.8 | Os Third Qtr: 29.   | 80s Fourth      | Qtr: 29.10s |
|----------------------|-------------------|-------------|----------|-----------|----------|---------|------------|------------------|---------------------|-----------------|-------------|
| NoHorse              | Plc Ma            | argin Time  | 800Time  | (W)       | 400 Time | (W)     |            | Fin              | ish Position and me | etres gained fr | om 800m     |
| 3 MY ULTIMATE VICTOR | 1 (               | 0.0m 2:13.4 | 0 58.90s | (0)       | 29.10s   | (0)     |            |                  |                     | 37