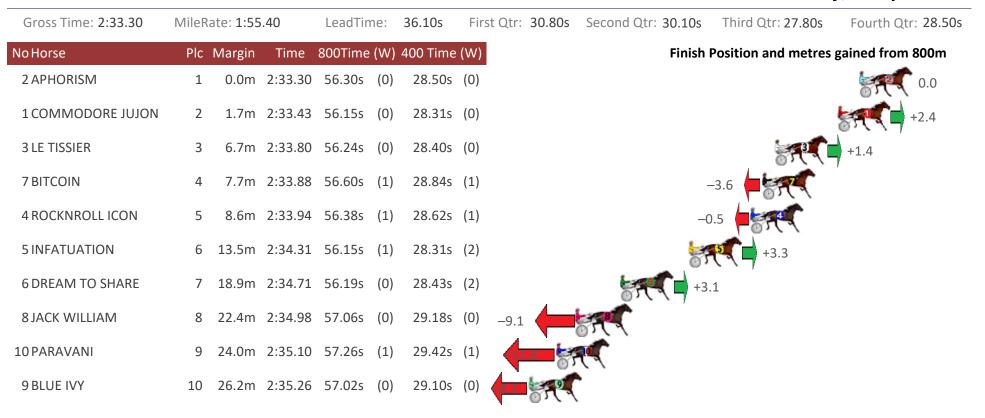

|                    |



#### Albion Park Race 5 Distance 2138m





# Albion Park Race 6 Distance 1660m

Saturday, 23 April 2022

| Gross Time: 2:01.00 | MileR | ate: 1:57 | 7.30    | LeadTime   | : 3.30s     | First Qtr: 26.90s | Second Qtr: 30.90s | Third Qtr: 28.90s