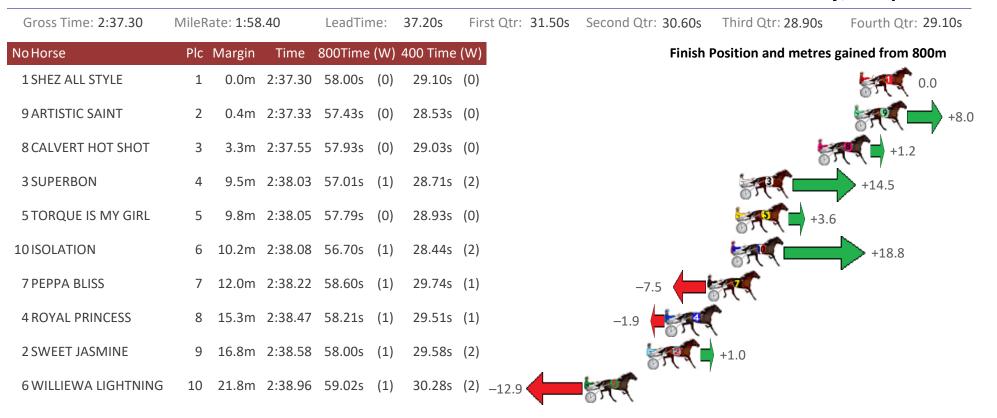

## Albion Park Race 7 Distance 1660m

| Gross Time: 1:59.70 | MileRate: 1:56.10 | LeadTime:        | 3.20s First Qtr: 28.50s | Second Qtr: 31.40s Third Qtr: 29.00s Fourth Qtr: 27.60s |
|---------------------|-------------------|------------------|-------------------------|---------------------------------------------------------|
| NoHorse             | Plc Margin Tim    | e 800Time (W) 40 | 00 Time (W)             | Finish Position and metres gained from 800m             |
| 3 TIMS A TROOPER    | 1 0.0m 1:59.      | 70 56.60s (0)    | 27.60s (0)              | 0.0                                                     |
| 2 CLASS TO THE MAX  | 2 7.0m 2:00.      | 21 56.79s (0)    | 27.83s (0)              | -2.6                                                    |
| 1 JUDGE JUJON       | 3 8.4m 2:00.      | 31 56.57s (0)    | 27.61s (0)              | +0.5                                                    |
| 8 PUSHINIT UPHILL   | 4 13.7m 2:00.     | 59 56.63s (0)    | 27.67s (0)              | -0.4                                                    |
| 7 BEACH MAGIC       | 5 13.7m 2:00.     | 59 56.11s (1)    | 27.51s (1)              | +6.8                                                    |
| 9 AMAMI             | 6 14.0m 2:00.     | 72 56.46s (1)    | 27.86s (1)              | +2.1                                                    |
| 4 SOHO CASABLANCA   | 7 16.7m 2:00.     | 91 56.97s (1)    | 28.33s (1)              | -5.0                                                    |
| 5 I AM SPARTA       | 8 20.1m 2:01.     | L6 57.50s (1)    | 28.94s (1) -12.3        |                                                         |