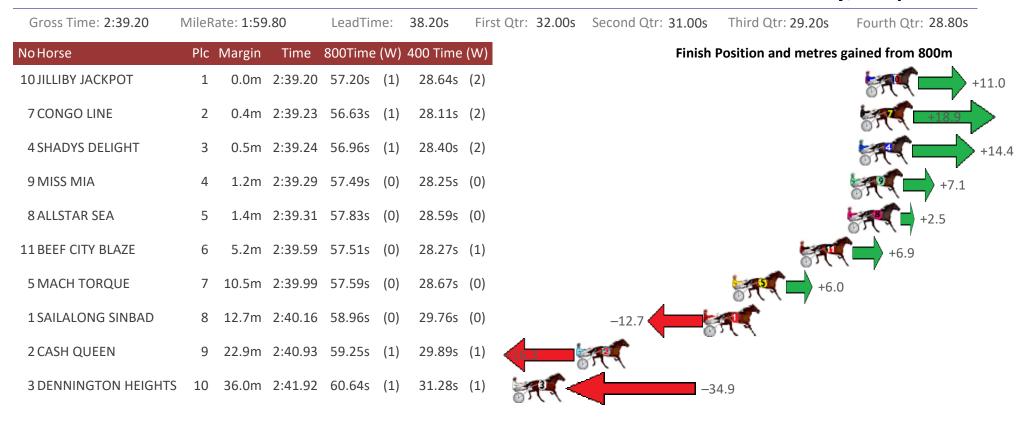

## Albion Park Race 6 Distance 1660m

# Friday, 22 April 2022

| Gross Time: 1:58.90 | MileRate: 1:55.30 | LeadTime:       | 3.30s Firs   | t Qtr: 27.80s Second Qtr: 31.90s Third Qtr: 28.00s Fourth Qtr: 27.90s |
|---------------------|-------------------|-----------------|--------------|-----------------------------------------------------------------------|
| NoHorse             | Plc Margin Time   | e 800Time (W) 4 | 100 Time (W) | Finish Position and metres gained from 800m                           |
| 6 GOTTA GO MILKING  | 1 0.0m 1:58.9     | 90 55.90s (0)   | 27.90s (0)   | 0.0                                                                   |
| 3 MISTER REACTOR    | 2 8.0m 1:59.4     | 19 56.21s (0)   | 28.21s (0)   | -4.0                                                                  |
| 1 PARTY POLOTIX     | 3 12.4m 1:59.8    | 31 56.17s (0)   | 28.25s (0)   | -3.2                                                                  |
| 8 R ELEVEN ART      | 4 33.9m 2:01.3    | 39 57.83s (1)   | 29.75s (2)   | -25.8                                                                 |
| 4 BETTING ORIGIN    | 5 39.4m 2:01.7    | 79 58.59s (1)   | 30.35s (1)   | -37                                                                   |
| 7 GOLDIES A DELIGHT | 6 40.0m 2:01.8    | 33 56.91s (1)   | 28.87s (1)   | -12.4                                                                 |
| 5 WHATABOYJACK      | 7 40.2m 2:01.8    | 35 57.29s (1)   | 29.17s (1)   | -17.8                                                                 |
| 2 ROLLED IN GOLD    | 8 44.4m 2:02.2    | l6 58.28s (1)   | 30.16s (1)   | -31.7                                                                 |
| 10 SII SEMPRE TILLY | 9 45.5m 2:02.2    | 24 58.00s (1)   | 29.88s (1)   | -27.7                                                                 |
| 9 PAMPELONNE        | 10 70.5m 2:04.0   | 07 60.07s (0)   | 31.91s (0)   | -56.1                                                                 |