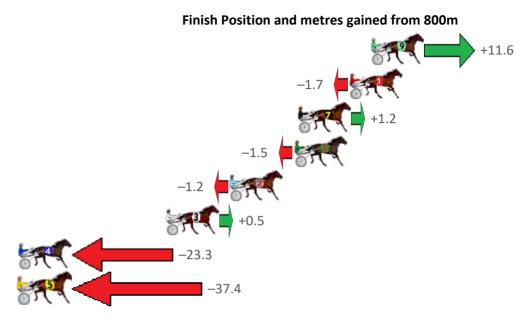

Sectionals Powered by

6 18.0m 2:18.26 57.87s (0) 29.14s (0)

| Gross Time: 2:16.90 | MileRate: 1:59.10 | LeadTime: 16   | .6.40s First Qtr: 32.10s | Second Qtr: 31.20s Third Qtr: 28.50s Fourth Qtr: 28.70s |
|---------------------|-------------------|----------------|--------------------------|---------------------------------------------------------|
| No Horse            | Plc Margin Time   | 800Time (W) 40 | 00 Time (W)              | Finish Position and metres gained from 800m             |
| 2 LANOCH BOY        | 1 0.0m 2:16.9     | 57.20s (0) 2   | 28.70s (0)               | 0.0                                                     |
| 3 HEY MISTER TAYLOR | 2 4.3m 2:17.2     | 2 57.46s (1) 2 | 28.92s (1)               | -3.7                                                    |
| 7 MISSTREPO         | 3 12.5m 2:17.8    | 4 57.75s (1) 2 | 29.08s (1)               | -7.7 <b>-7.</b> 7                                       |
| 1 UNDERTHEKILT      | 4 16.3m 2:18.1    | 3 58.05s (0) 2 | 29.31s (0) —11           | .9                                                      |
| 4 REGAL NIGHTSHADE  | 5 16.5m 2:18.1    | 4 57.73s (1) 2 | 29.05s (1) _             | 7.5                                                     |
|                     |                   |                |                          |                                                         |