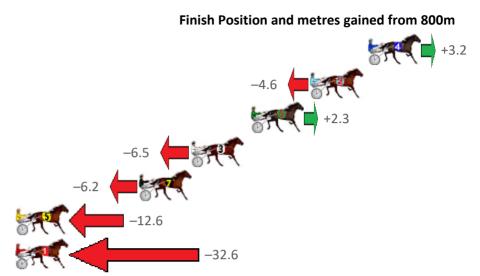

Sectionals Powered

Home of PJ Harness Analyser
Want to know how successful PJ Harness Analyser is?

www.pjdata.com.au admin@pjdata.com.au www.facebook.com/PJHarnessRacing

LeadTime: 17.00s Gross Time: 2:20.60 MileRate: 2:02.30 First Qtr: 31.90s Second Qtr: 30.30s Third Qtr: 30.00s Fourth Qtr: 31.40s Finish Position and metres gained from 800m No Horse Plc Margin Time 800Time (W) 400 Time (W) 9 ALWAYS AT NIGHT 0.0m 2:20.60 59.81s (1) 29.60s (0) 6 DUKE 1.6m 2:20.73 60.73s (0) 30.81s (1) 7.7m 2:21.23 60.75s **8 ROCCO VARIETY** 30.92s (1) **7 LEFT IN THE WIND** 4 15.6m 2:21.88 62.50s 32.45s (1) **4 VIC HUNTER** 5 16.9m 2:21.99 62.22s 32.28s (0) 1 CHANG 19.1m 2:22.17 62.45s (0) 31.99s (0) 3 ELLE JAY 7 21.4m 2:22.36 63.03s (0) 33.07s (0) **2 SIMPLY HEAVENLY** 52.1m 2:24.88 64.49s 33.72s (1) -40.5**5 LORD DENZEL** 9 52.4m 2:24.90 64.21s 34.02s (0) -36.8