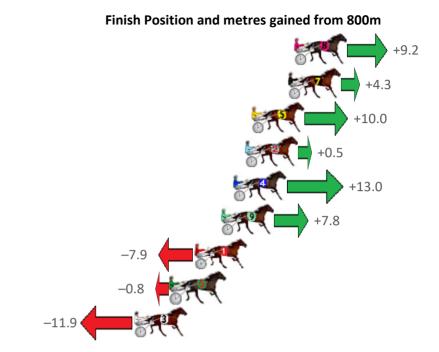

Sectionals Powered

Home of PJ Harness Analyser
Want to know how successful PJ Harness Analyser is?

www.pjdata.com.au admin@pjdata.com.au www.facebook.com/PJHarnessRacing

LeadTime: 17.00s Gross Time: 2:20.60 MileRate: 2:02.30 First Qtr: 31.90s Second Qtr: 30.30s Third Qtr: 30.00s Fourth Qtr: 31.40s Finish Position and metres gained from 800m No Horse Plc Margin Time 800Time (W) 400 Time (W) 9 ALWAYS AT NIGHT 0.0m 2:20.60 59.81s (1) 29.60s (0) 6 DUKE 1.6m 2:20.73 60.73s (0) 30.81s (1) 7.7m 2:21.23 60.75s **8 ROCCO VARIETY** 30.92s (1) **7 LEFT IN THE WIND** 4 15.6m 2:21.88 62.50s 32.45s (1) **4 VIC HUNTER** 5 16.9m 2:21.99 62.22s 32.28s (0) 1 CHANG 19.1m 2:22.17 62.45s (0) 31.99s (0) 3 ELLE JAY 7 21.4m 2:22.36 63.03s (0) 33.07s (0) **2 SIMPLY HEAVENLY** 52.1m 2:24.88 64.49s 33.72s (1) -40.5**5 LORD DENZEL** 9 52.4m 2:24.90 64.21s 34.02s (0) -36.8