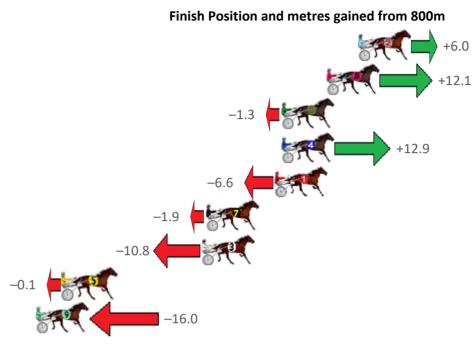

| Gross Time: 2:18.80 | MileR | ate: 2:00 | ).70    | LeadTin | ne: | 16.50s   | First | Qtr: 30.10s | Second Qtr: 29. | 70s Thir    | d Qtr: 30.30s | Fourth Qtr: 32.20s |
|---------------------|-------|-----------|---------|---------|-----|----------|-------|-------------|-----------------|-------------|---------------|--------------------|
| No Horse            | Plc   | Margin    | Time    | 800Time | (W) | 400 Time | (W)   |             | Fir             | nish Positi | on and metres | gained from 800m   |
| 6 CAPTAIN SHUFFLES  | 1     | 0.0m      | 2:18.80 | 62.45s  | (1) | 32.20s   | (1)   |             |                 |             |               | +0.6               |
| 8 CHARLIE CHUCKLES  | 2     | 0.5m      | 2:18.84 | 61.76s  | (1) | 31.90s   | (1)   |             |                 |             |               | +9.5               |
| 3 YARRAMAN ROCKY    | 3     | 0.8m      | 2:18.87 | 62.56s  | (0) | 32.25s   | (0)   |             |                 |             | -0.8          |                    |
| 2 HURRIKANE KING    | 4     | 4.3m      | 2:19.16 | 61.50s  | (0) | 31.74s   | (0)   |             |                 |             | 57            | +12.9              |
| 1 REGINA ELENA      | 5     | 6.7m      | 2:19.36 | 62.21s  | (0) | 32.27s   | (0)   |             |                 |             |               | +3.7               |
| 5 STRAYTOTHEPOOLROO | ) 6   | 37.2m     | 2:21.93 | 63.71s  | (1) | 33.51s   | (0)   | 10 TO       | -15.6           |             |               |                    |
| 4 ESSENTIAL THREE   | 7     | 53.3m     | 2:23.28 | 64.12s  | (0) | 33.70s   | (0)   | ST. 1       | -20.            | 9           |               |                    |
| 9 MANNI MANNI       | 8     | 98.8m     | 2:27.10 | 68.42s  | (0) | 38.04s   | (0)   | 0           | 1               | -76.2       |               |                    |