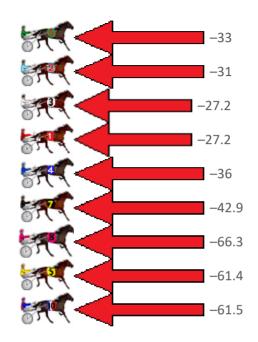

| Gross Time: 2:50.90  | MileF | Rate: 2:05 | 5.00    | LeadTir | ne: | 47.60s   | First Qtr | 31.30s | Second Qtr: 32.30 | Third Qtr: 29.70s     | Fourth Qtr: 30.00s |
|----------------------|-------|------------|---------|---------|-----|----------|-----------|--------|-------------------|-----------------------|--------------------|
| No Horse             | Plc   | Margin     | Time    | 800Time | (W) | 400 Time | (W)       |        | Finis             | h Position and metres | gained from 800m   |
| 4 JILLIBY GIZMO      | 1     | 0.0m       | 2:50.90 | 59.70s  | (0) | 30.00s   | (0)       |        |                   |                       | 0.0                |
| 1 MY ULTIMATE HESTON | 1 2   | 0.4m       | 2:50.93 | 59.37s  | (1) | 29.45s   | (1)       |        |                   |                       | +4.4               |
| 7 ROCKNROLL DA GAMA  | 3     | 1.3m       | 2:51.00 | 59.13s  | (1) | 29.17s   | (1)       |        |                   |                       | +7.7               |
| 5 DARBY BRIGHTS      | 4     | 2.0m       | 2:51.06 | 59.82s  | (1) | 29.91s   | (1)       |        |                   | -1.6                  |                    |
| 9 GETALOADATHISGIRL  | 5     | 6.2m       | 2:51.39 | 59.83s  | (0) | 30.13s   | (0)       |        |                   | -1.8                  |                    |
| 10 RISKY BUZINESS    | 6     | 8.6m       | 2:51.58 | 59.36s  | (0) | 29.36s   | (1)       |        |                   |                       | +4.6               |
| 2 JUST ONE GOOD ONE  | 7     | 19.3m      | 2:52.42 | 59.83s  | (0) | 29.80s   | (1)       | -1     | 1.7               | ·                     |                    |
| 8 OUR FRIEND         | 8     | 63.3m      | 2:55.87 | 61.58s  | (0) | 31.36s   | (0)       | FOR C  | -25               | .3                    |                    |
| 3 JANG PEL           | 9     | 76.6m      | 2:56.92 | 64.75s  | (0) | 34.47s   | (0)       | FE C   | $\leftarrow$      | -68.0                 |                    |
| 6 DOOLITTLE DANDY    | 10    | 176.1m     | 3:04.74 | 66.83s  | (0) | 33.44s   | (0)       | FEET - | <del></del>       | -96.1                 |                    |