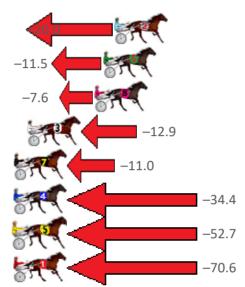

Gross Time: 2:46.20 MileRate: 2:01.60 LeadTime: 44.90s First Qtr: 29.80s Second Qtr: 31.30s Third Qtr: 29.90s Fourth Qtr: 30.30s Finish Position and metres gained from 800m No Horse Plc Margin Time 800Time (W) 400 Time (W) **8 LETTERKENNY BOY** 0.0m 2:46.20 59.56s (1) 30.07s (1) **2 BONNIES CAM** 2.8m 2:46.42 59.41s (1) 29.97s (1) **5 GLENLEDI COMMANDE** 4.8m 2:46.58 60.56s 30.66s (0) 9 ITS MR CLOONEY 4 12.3m 2:47.18 60.82s 30.90s (0) 3 MACH TORQUE 23.6m 2:48.07 60.02s 30.83s (0) 1 JAY TEE TYRON 31.4m 2:48.69 60.05s (1) 30.96s (0) 7 47.4m 2:49.96 61.25s 7 MONGOLIAN CONQUER 31.49s (1) -14.0**4 ONYA DOUG** 89.1m 2:53.27 62.68s 31.89s (0) -33.1**6 ROCKNROLL MAX** 9 118.6m 2:55.61 68.51s 36.87s (0) -111.