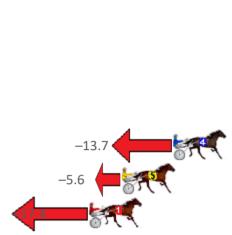

book.com/PJHarnessRacing

| Gross Time: 2:10.50 | MileRate: 1:58.00 | LeadTime: 11.20s     | First Qtr: 31.60s | Second Qtr: 30.50s The | nird Qtr: 28.40s Fourth Qtr: 28                                                                                                                                                                                                                                                                                                                                                                                                                                                                                                                                                                                                                                                                                                                                                                                                                                                                                                                                                                                                                                                                                                                                                                                                                                                                                                                                                                                                                                                                                                                                                                                                                                                                                                                                                                                                                                                                                                                                                                                                                                                                                                | 3.80s |
|---------------------|-------------------|----------------------|-------------------|------------------------|--------------------------------------------------------------------------------------------------------------------------------------------------------------------------------------------------------------------------------------------------------------------------------------------------------------------------------------------------------------------------------------------------------------------------------------------------------------------------------------------------------------------------------------------------------------------------------------------------------------------------------------------------------------------------------------------------------------------------------------------------------------------------------------------------------------------------------------------------------------------------------------------------------------------------------------------------------------------------------------------------------------------------------------------------------------------------------------------------------------------------------------------------------------------------------------------------------------------------------------------------------------------------------------------------------------------------------------------------------------------------------------------------------------------------------------------------------------------------------------------------------------------------------------------------------------------------------------------------------------------------------------------------------------------------------------------------------------------------------------------------------------------------------------------------------------------------------------------------------------------------------------------------------------------------------------------------------------------------------------------------------------------------------------------------------------------------------------------------------------------------------|-------|
| No Horse            | Plc Margin Time   | 800Time (W) 400 Time | e (W)             | Finish Posi            | tion and metres gained from 800                                                                                                                                                                                                                                                                                                                                                                                                                                                                                                                                                                                                                                                                                                                                                                                                                                                                                                                                                                                                                                                                                                                                                                                                                                                                                                                                                                                                                                                                                                                                                                                                                                                                                                                                                                                                                                                                                                                                                                                                                                                                                                | m     |
| 1 PEBBLE SANDS      | 1 0.0m 2:10.5     | 57.20s (0) 28.80s    | (0)               |                        | <b>\$77</b> 0.0                                                                                                                                                                                                                                                                                                                                                                                                                                                                                                                                                                                                                                                                                                                                                                                                                                                                                                                                                                                                                                                                                                                                                                                                                                                                                                                                                                                                                                                                                                                                                                                                                                                                                                                                                                                                                                                                                                                                                                                                                                                                                                                | )     |
| 5 IM JIMMY JAMES    | 2 4.2m 2:10.8     | 2 56.23s (1) 28.53s  | (3)               |                        | +1                                                                                                                                                                                                                                                                                                                                                                                                                                                                                                                                                                                                                                                                                                                                                                                                                                                                                                                                                                                                                                                                                                                                                                                                                                                                                                                                                                                                                                                                                                                                                                                                                                                                                                                                                                                                                                                                                                                                                                                                                                                                                                                             | 13.6  |
| 4 MIGHTY GEORGE     | 3 5.6m 2:10.9     | 2 56.02s (1) 28.30s  | (2)               |                        | +1                                                                                                                                                                                                                                                                                                                                                                                                                                                                                                                                                                                                                                                                                                                                                                                                                                                                                                                                                                                                                                                                                                                                                                                                                                                                                                                                                                                                                                                                                                                                                                                                                                                                                                                                                                                                                                                                                                                                                                                                                                                                                                                             | 6.6   |
| 3 SHE OWNS THE DAY  | 4 5.7m 2:10.9     | 3 56.97s (0) 28.54s  | (0)               |                        | +3.3                                                                                                                                                                                                                                                                                                                                                                                                                                                                                                                                                                                                                                                                                                                                                                                                                                                                                                                                                                                                                                                                                                                                                                                                                                                                                                                                                                                                                                                                                                                                                                                                                                                                                                                                                                                                                                                                                                                                                                                                                                                                                                                           |       |
| 7 TRACER BULLET     | 5 7.3m 2:11.0     | 5 57.38s (0) 28.96s  | (0)               | -2.                    | 5                                                                                                                                                                                                                                                                                                                                                                                                                                                                                                                                                                                                                                                                                                                                                                                                                                                                                                                                                                                                                                                                                                                                                                                                                                                                                                                                                                                                                                                                                                                                                                                                                                                                                                                                                                                                                                                                                                                                                                                                                                                                                                                              |       |
| 8 BONZA GUY         | 6 10.6m 2:11.3    | 0 57.02s (1) 29.26s  | (2)               | · ·                    | +2.6                                                                                                                                                                                                                                                                                                                                                                                                                                                                                                                                                                                                                                                                                                                                                                                                                                                                                                                                                                                                                                                                                                                                                                                                                                                                                                                                                                                                                                                                                                                                                                                                                                                                                                                                                                                                                                                                                                                                                                                                                                                                                                                           |       |
| 2 LORIMER LADY      | 7 10.8m 2:11.3    | 2 57.33s (1) 28.91s  | (1)               | -1.8                   | A CONTRACTOR OF THE PARTY OF TH |       |
| 6 MISTY CREEK       | 8 18.3m 2:11.8    | 8 58.17s (1) 29.82s  | (1) -13.7         |                        |                                                                                                                                                                                                                                                                                                                                                                                                                                                                                                                                                                                                                                                                                                                                                                                                                                                                                                                                                                                                                                                                                                                                                                                                                                                                                                                                                                                                                                                                                                                                                                                                                                                                                                                                                                                                                                                                                                                                                                                                                                                                                                                                |       |