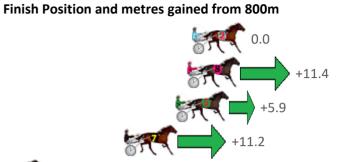

**Sectionals Powered** bν

Home of PJ Harness Analyser Want to know how successful PJ Harness Analyser is?

www.pjdata.com.au admin@pjdata.com.au www.facebook.com/PJHarnessRacing

| Gross Time: 2:14.10 | MileR | late: 2:01 | 20      | LeadTin | ne: | 11.80s   | First Qtr: 31.10s | Second Qtr: 31.50s | Third Qtr: 29.10s              | Fourth Qtr: 30.60s |
|---------------------|-------|------------|---------|---------|-----|----------|-------------------|--------------------|--------------------------------|--------------------|
| No Horse            | Plc   | Margin     | Time    | 800Time | (W) | 400 Time | (W)               | Finish             | Position and metres $\epsilon$ | gained from 800m   |
| 3 DOOLITTLE DAYS    | 1     | 0.0m       | 2:14.10 | 59.70s  | (0) | 30.60s   | (0)               |                    |                                | 0.0                |
| 4 SUBTLE CHAY       | 2     | 5.0m       | 2:14.50 | 59.64s  | (1) | 30.72s   | (1)               |                    | <b>1</b>                       | +0.8               |

| No Horse             | Plc | Margin | Time    | 800Time | (W) | 400 Time | (W) |
|----------------------|-----|--------|---------|---------|-----|----------|-----|
| 3 DOOLITTLE DAYS     | 1   | 0.0m   | 2:14.10 | 59.70s  | (0) | 30.60s   | (0) |
| 4 SUBTLE CHAY        | 2   | 5.0m   | 2:14.50 | 59.64s  | (1) | 30.72s   | (1) |
| 1THE WHISTLER        | 3   | 6.6m   | 2:14.63 | 59.83s  | (0) | 30.75s   | (0) |
| 2 SNACK TIME ROCKS   | 4   | 11.6m  | 2:15.03 | 59.76s  | (0) | 30.69s   | (0) |
| 6 ESSO KAY ESS       | 5   | 13.2m  | 2:15.16 | 59.45s  | (0) | 30.39s   | (0) |
| 7 MYSTICAL CHARM     | 6   | 39.3m  | 2:17.25 | 62.45s  | (2) | 32.60s   | (2) |
| 5 ALWAYS BE A TORQUE | 7   | 57.4m  | 2:18.70 | 63.14s  | (1) | 34.08s   | (1) |