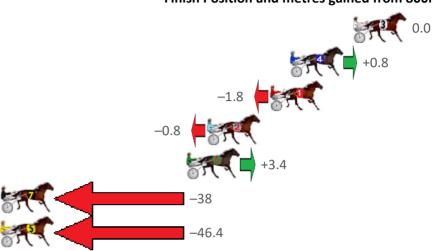

**Sectionals Powered** bν

Home of PJ Harness Analyser Want to know how successful PJ Harness Analyser is?

www.pjdata.com.au admin@pjdata.com.au www.facebook.com/PJHarnessRacing

| Gross Time: 2:14.10 | MileR | late: 2:01 | 20      | LeadTin | ne: | 11.80s   | First Qtr: 31.10s | Second Qtr: 31.50s | Third Qtr: 29.10s              | Fourth Qtr: 30.60s |
|---------------------|-------|------------|---------|---------|-----|----------|-------------------|--------------------|--------------------------------|--------------------|
| No Horse            | Plc   | Margin     | Time    | 800Time | (W) | 400 Time | (W)               | Finish             | Position and metres $\epsilon$ | gained from 800m   |
| 3 DOOLITTLE DAYS    | 1     | 0.0m       | 2:14.10 | 59.70s  | (0) | 30.60s   | (0)               |                    |                                | 0.0                |
| 4 SUBTLE CHAY       | 2     | 5.0m       | 2:14.50 | 59.64s  | (1) | 30.72s   | (1)               |                    | <b>1</b>                       | +0.8               |

| No Horse             | Plc | Margin | Time    | 800Time | (W) | 400 Time | (W) |
|----------------------|-----|--------|---------|---------|-----|----------|-----|
| 3 DOOLITTLE DAYS     | 1   | 0.0m   | 2:14.10 | 59.70s  | (0) | 30.60s   | (0) |
| 4 SUBTLE CHAY        | 2   | 5.0m   | 2:14.50 | 59.64s  | (1) | 30.72s   | (1) |
| 1THE WHISTLER        | 3   | 6.6m   | 2:14.63 | 59.83s  | (0) | 30.75s   | (0) |
| 2 SNACK TIME ROCKS   | 4   | 11.6m  | 2:15.03 | 59.76s  | (0) | 30.69s   | (0) |
| 6 ESSO KAY ESS       | 5   | 13.2m  | 2:15.16 | 59.45s  | (0) | 30.39s   | (0) |
| 7 MYSTICAL CHARM     | 6   | 39.3m  | 2:17.25 | 62.45s  | (2) | 32.60s   | (2) |
| 5 ALWAYS BE A TORQUE | 7   | 57.4m  | 2:18.70 | 63.14s  | (1) | 34.08s   | (1) |