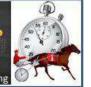

| No Horse             | Plc | Margin | Time    | 800Time | (W) | 400 Time (W) |
|----------------------|-----|--------|---------|---------|-----|--------------|
| 9 TRIOLI             | 1   | 0.0m   | 2:11.50 | 60.04s  | (1) | 31.40s (2)   |
| 8 BARBOO             | 2   | 0.2m   | 2:11.52 | 60.37s  | (1) | 31.09s (2)   |
| 7 LAZY BLAZE         | 3   | 4.6m   | 2:11.88 | 60.61s  | (0) | 30.87s (2)   |
| 3 JOEY LINCOLN       | 4   | 7.5m   | 2:12.12 | 59.97s  | (1) | 30.80s (3)   |
| 1 DOOLITTLE DEXTER   | 5   | 8.2m   | 2:12.17 | 61.20s  | (0) | 31.15s (1)   |
| 4 MY SECRET BEACH    | 6   | 10.8m  | 2:12.39 | 60.76s  | (0) | 30.99s (2)   |
| 2 JANG PEL           | 7   | 11.8m  | 2:12.47 | 61.57s  | (1) | 32.04s (1)   |
| 6 KEAYANG SPONGE BOB | 8   | 15.7m  | 2:12.79 | 60.91s  | (1) | 31.78s (3)   |
| 5 TACTFILLY MIRACLE  | 9   | 28.9m  | 2:13.87 | 63.09s  | (0) | 33.08s (0)   |