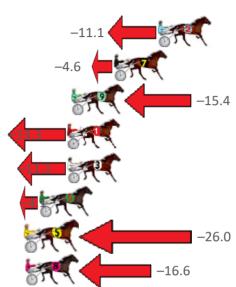

| No Horse             | Plc | Margin | Time    | 800Time | (W) | 400 Time (W) |
|----------------------|-----|--------|---------|---------|-----|--------------|
| 9 TRIOLI             | 1   | 0.0m   | 2:11.50 | 60.04s  | (1) | 31.40s (2)   |
| 8 BARBOO             | 2   | 0.2m   | 2:11.52 | 60.37s  | (1) | 31.09s (2)   |
| 7 LAZY BLAZE         | 3   | 4.6m   | 2:11.88 | 60.61s  | (0) | 30.87s (2)   |
| 3 JOEY LINCOLN       | 4   | 7.5m   | 2:12.12 | 59.97s  | (1) | 30.80s (3)   |
| 1 DOOLITTLE DEXTER   | 5   | 8.2m   | 2:12.17 | 61.20s  | (0) | 31.15s (1)   |
| 4 MY SECRET BEACH    | 6   | 10.8m  | 2:12.39 | 60.76s  | (0) | 30.99s (2)   |
| 2 JANG PEL           | 7   | 11.8m  | 2:12.47 | 61.57s  | (1) | 32.04s (1)   |
| 6 KEAYANG SPONGE BOB | 8   | 15.7m  | 2:12.79 | 60.91s  | (1) | 31.78s (3)   |
| 5 TACTFILLY MIRACLE  | 9   | 28.9m  | 2:13.87 | 63.09s  | (0) | 33.08s (0)   |