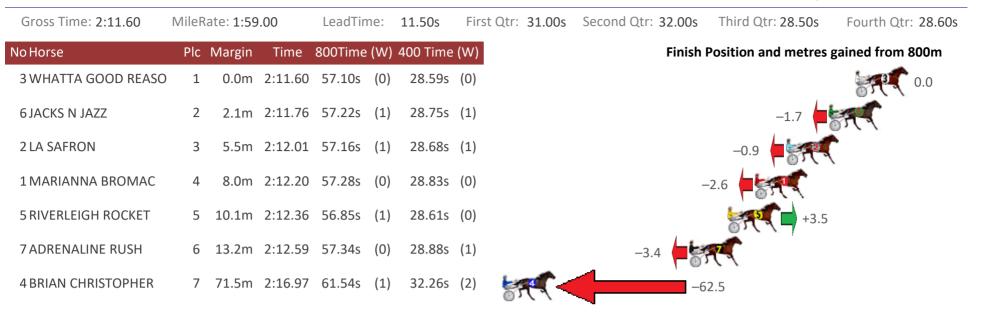

### Redcliffe Race 1 Distance 1780m

Wednesday, 30 March 2022







# Redcliffe Race 2 Distance 1780m

Wednesday, 30 March 2022

| Gross Time: 2:14.40 | MileRate: 2:01.50 | LeadTime:    | 12.00s Fi    | rst Qtr: <b>31.70s</b> | Second Qtr: 31.90s | Third Qtr: 30.50s            | Fourth Qtr: 28.30s |
|---------------------|-------------------|--------------|--------------|------------------------|--------------------|------------------------------|--------------------|
| No Horse            | Plc Margin Time   | 800Time (W)  | 400 Time (W) |                        | Finish             | Position and metres <b>g</b> | gained from 800m   |
| 8 MISSTREPO         | 1 0.0m 2:14.40    | ) 58.30s (1) | 27.92s (1)   |                        |                    |                              | +6.8               |
| 6 REGAL NIGHTSHADE  | 2 0.4m 2:14.43    | 3