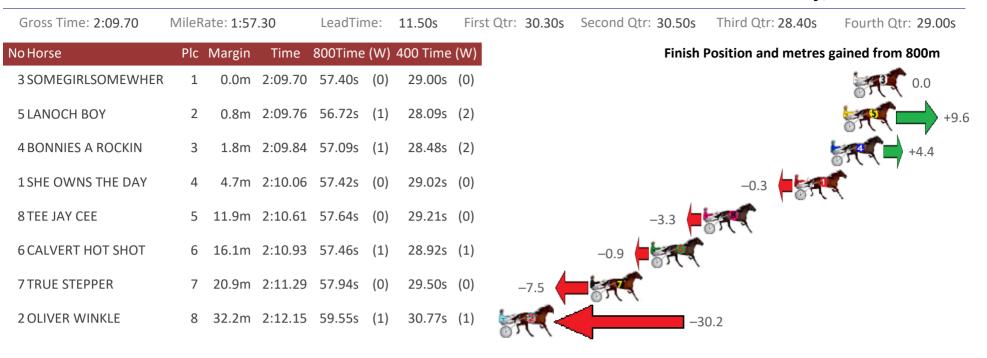

| 3 PRINCESS CHILLA   | 4 1.6m 2:14.52    | 2 58.73s (1) | 28.31s (1)   |                        |                    | 1                            | +1.0               |
| 1 PRECIOUS CULLEN   | 5 12.4m 2:15.32   | 2 59.38s (0) | 28.85s (0)   |                        | -8.0               | FT.                          |                    |
| 5 UNDERTHEKILT      | 6 14.4m 2:15.47   | 7 59.18s (0) | 28.65s (0)   |                        | -5.2               |                              |                    |



Home of Australian Harness Sectionals PJ Harness Analyser Daily Raw Data directly to your inbox All Victorian Racing added as of 17 January 2022 www.pjdata.com.au admin@pjdata.com.au www.facebook.com/PJHarnessRacing

### Redcliffe Race 3 Distance 1780m

Wednesday, 30 March 2022







# Redcliffe Race 4 Distance 2040m

Wednesday, 30 March 2022

| Gross Time: 2:32.30 | MileR | ate: <b>2:00</b> | ).10    | LeadTin | ne: | 31.70s   | First | Qtr: <b>30.9</b> 0 | Os Seco      | nd Qtr: 31.20s | Third Qtr: 28.90s   | Fourth Qtr: 29.60s |
|---------------------|-------|------------------|---------|---------|-----|----------|-------|--------------------|--------------|----------------|---------------------|--------------------|
| No Horse            | Plc   | Margin           | Time    | 800Time | (W) | 400 Time | (W)   |                    |              | Finish         | Position and metres | gained from 800m   |
| 1 NINA SIMONE       | 1     | 0.0m             | 2:32.30 | 58.50s  | (0) | 29.60s   | (0)   |                    |              |                |