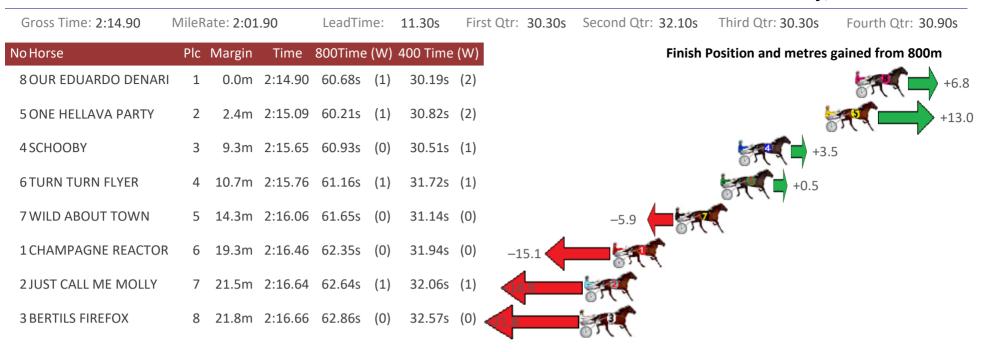

| -2.0                    | ST.                |
| 5 AROONA            | 3 20.     | 7m 2:13.84 | 4 60.69s | (1) | 31.29s   | (1)      | -9.3       |                  |                         |                    |
| 6 BLACKJEWEL        | 4 21.     | 9m 2:13.94 | 4 60.40s | (1) | 30.99s   | (1)      | -5.3       | - S. C.          |                         |                    |
| 1 ALLY PINK         | 5 25.     | 9m 2:14.25 | 5 61.19s | (0) | 31.51s   | (0)      | 57         | -15.9            | 9                       |                    |
| 3 VALKYRIE HANOVER  | 6 27.     | 1m 2:14.35 | 5 60.87s | (0) | 31.18s   | (0)      | S.C.       | -11.7            |                         |                    |





### Redcliffe Race 7 Distance 1780m

Wednesday, 30 March 2022







# Redcliffe Race 8 Distance 1780m

Wednesday, 30 March 2022

| Gross Time: 2:16.30 | MileRate: 2:03.20 | LeadTime: 11.80s     | First Qtr:31.80sSecond Qtr:33.70sThird Qtr:30.30sFourth Qtr:28.70s |
|---------------------|-------------------|----------------------|--------------------------------------------------------------------|
| No Horse            | Plc Margin Time   | 800Time (W) 400 Time | (W) Finish Position and metres gained from 800m                    |
| 1 BETTOR ROCKNROLL  | 1 0.0m 2:16.3     | 0 59.00s (0) 28.70s  | (0)                                                                |
| 5 FLOORLESS         | 2 0.4m 2:16.3     | 3 58.97s (1) 28.66s  | (1)                                                                |
| 8 DOOLITTLE DAYS    | 3 15.5m 2:17.4    | 7 58.93s