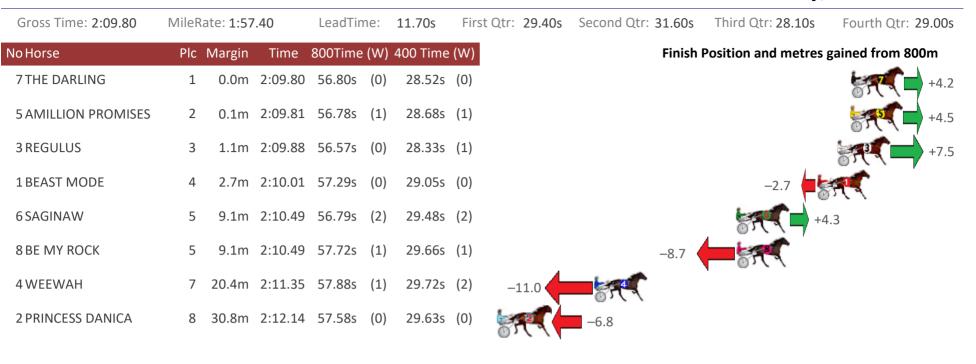

# Redcliffe Race 2 Distance 1780m

Tuesday, 29 March 2022

| Gross Time: 2:10.60 | MileRate: 1:58.10 |           | LeadTime: |     | 11.60s   | First Qtr: 30.80s | Second Qtr: 30.10s | Third Qtr: 27.80s Fourth Qtr: 30.30s |
|---------------------|-------------------|-----------|-----------|-----|----------|-------------------|--------------------|--------------------------------------|
| No Horse            | Plc Margi         | n Time    | 800Time   | (W) | 400 Time | (W)               | Finish             | Position and metres gained from 800m |
| 7 ETERNAL GOLD      | 1 0.0r            | n 2:10.60 | ) 57.84s  | (1) | 29.94s   | (1)               |                    | +3.6                                 |
| 1 IM LOKI           | 2 1.5r            | n 2:10.72 | 2 58.21s  | (0) | 30.41s   | (0)               |                    | -1.5                                 |
| 5 ULAANBAATAR       | 3 6.0r            | n 2:11.08 | 3 57.96s  | (1) | 30.12s   | (0)               |                    | +2.0                                 |
| 3 OUR FRIEND        | 4 16.7n           | n 2:11.92 | 2 58.40s  | (1) | 29.90s   | (0)               | -4.1               |                                      |