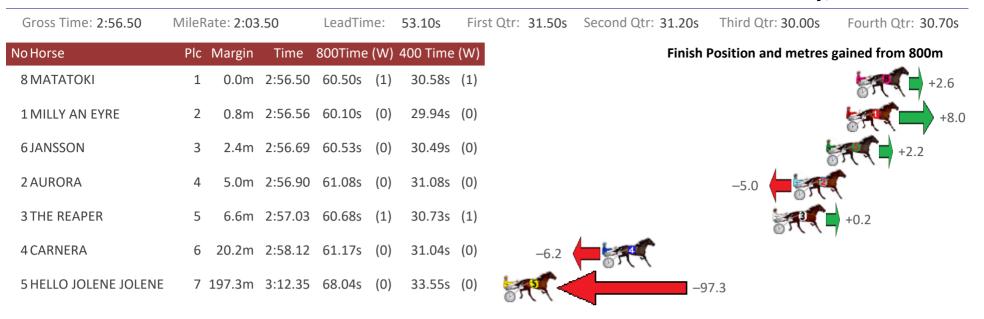

#### Redcliffe Race 1 Distance 2280m

#### Tuesday, 29 March 2022







# Redcliffe Race 2 Distance 1780m

Tuesday, 29 March 2022

| Gross Time: 2:10.60 | MileRate: 1:58.10 |           | LeadTime: |     | 11.60s   | First Qtr: 30.80s | Second Qtr: 30.10s | Third Qtr: 27.80s Fourth Qtr: 30.30s |
|---------------------|-------------------|-----------|-----------|-----|----------|-------------------|--------------------|--------------------------------------|
| No Horse            | Plc Margi         | n Time    | 800Time   | (W) | 400 Time | (W)               | Finish             | Position and metres gained from 800m |
| 7 ETERNAL GOLD      | 1 0.0r            | n 2:10.60 | ) 57.84s  | (1) | 29.94s   | (1)               |                    | +3.6                                 |
| 1 IM LOKI           | 2 1.5r            | n 2:10.72 | 2 58.21s  | (0) | 3