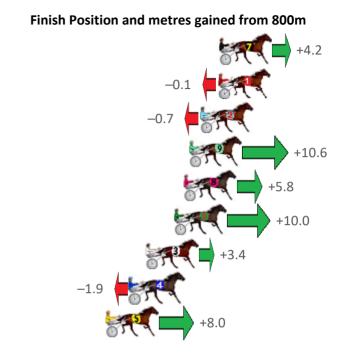

LeadTime: 31.30s Gross Time: 2:30.40 MileRate: 1:58.60 First Qtr: 30.50s Second Qtr: 30.60s Third Qtr: 28.80s Fourth Qtr: 29.20s

| No Horse             | Plc | Margin | Time    | 800Time | (W) | 400 Time | (W) |
|----------------------|-----|--------|---------|---------|-----|----------|-----|
| 3 SAVING MAJOR PERCY | 1   |        | 2:30.40 |         | (0) |          | (0) |
| 6 GLENLEDI BOY       | 2   | 0.8m   | 2:30.46 | 57.13s  | (0) | 28.30s   | (0) |
| 8 LA SAFRON          | 3   |        | 2:30.52 |         | (1) |          |     |
|                      |     | -      |         |         | . , |          |     |
| 9 GOOD AS IT GETS    | 4   | 2./m   | 2:30.61 | 57.40\$ | (1) | 28.57s   | (1) |
| 4 OBI ONE            | 5   | 4.5m   | 2:30.74 | 58.18s  | (1) | 29.41s   | (1) |
| 7 SMOOTH CASH        | 6   | 6.5m   | 2:30.90 | 57.86s  | (0) | 29.06s   | (0) |
| 2 BRYDON EARL        | 7   | 10.1m  | 2:31.17 | 58.73s  | (0) | 29.93s   | (0) |
| 1 ISOLATION          | 8   | 25.5m  | 2:32.35 | 58.50s  | (0) | 29.45s   | (0) |
| 5 MISTER HART        | 9   | 25.5m  | 2:32.35 | 58.67s  | (1) | 29.69s   | (1) |