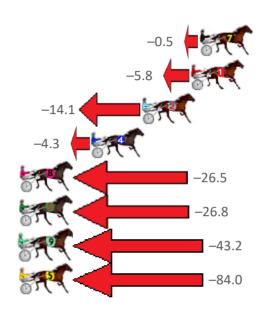

Gross Time: 2:29.70 MileRate: 1:58.10 LeadTime: 30.80s First Qtr: 30.70s Second Qtr: 30.60s Third Qtr: 28.40s Fourth Qtr: 29.20s

| No Horse             | Plc | Margin | Time    | 800Time | (W) | 400 Time | (W) |
|----------------------|-----|--------|---------|---------|-----|----------|-----|
| 7 SQUIRE             | 1   | 0.0m   | 2:29.70 | 57.30s  | (0) | 28.88s   | (0) |
| 1 MAJOR GENERALJUJON | 2   | 0.1m   | 2:29.71 | 57.61s  | (0) | 29.21s   | (0) |
| 2 FOUR STARZZZ FORSA | 3   | 1.5m   | 2:29.81 | 57.65s  | (1) | 29.09s   | (1) |
| 9 HANDSOME HERO      | 4   | 2.4m   | 2:29.88 | 56.84s  | (0) | 28.42s   | (0) |
| 8 BOHANNAN           | 5   | 2.8m   | 2:29.91 | 57.18s  | (0) | 28.75s   | (0) |
| 6 JONAH JONES        | 6   | 3.6m   | 2:29.98 | 56.88s  | (1) | 28.33s   | (2) |
| 3 ARTHUR LOWE        | 7   | 5.8m   | 2:30.14 | 57.36s  | (1) | 28.79s   | (2) |
| 4 KINGOFTHESTARS     | 8   | 7.1m   | 2:30.24 | 57.74s  | (1) | 29.18s   | (1) |
| 5 BEAU CISHLOM       | 9   | 9.0m   | 2:30.39 | 57.03s  | (0) | 28.60s   | (1) |