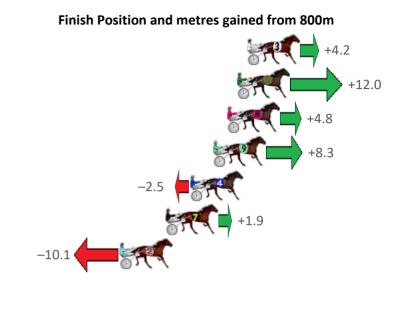

LeadTime: 31.30s Gross Time: 2:30.40 MileRate: 1:58.60 First Qtr: 30.50s Second Qtr: 30.60s Third Qtr: 28.80s Fourth Qtr: 29.20s

| No Horse             | Plc | Margin | Time    | 800Time | (W) | 400 Time | (W) |
|----------------------|-----|--------|---------|---------|-----|----------|-----|
| 3 SAVING MAJOR PERCY | 1   |        | 2:30.40 |         | (0) |          | (0) |
| 6 GLENLEDI BOY       | 2   | 0.8m   | 2:30.46 | 57.13s  | (0) | 28.30s   | (0) |
| 8 LA SAFRON          | 3   |        | 2:30.52 |         | (1) |          |     |
|                      |     | -      |         |         | . , |          |     |
| 9 GOOD AS IT GETS    | 4   | 2./m   | 2:30.61 | 57.40\$ | (1) | 28.57s   | (1) |
| 4 OBI ONE            | 5   | 4.5m   | 2:30.74 | 58.18s  | (1) | 29.41s   | (1) |
| 7 SMOOTH CASH        | 6   | 6.5m   | 2:30.90 | 57.86s  | (0) | 29.06s   | (0) |
| 2 BRYDON EARL        | 7   | 10.1m  | 2:31.17 | 58.73s  | (0) | 29.93s   | (0) |
| 1 ISOLATION          | 8   | 25.5m  | 2:32.35 | 58.50s  | (0) | 29.45s   | (0) |
| 5 MISTER HART        | 9   | 25.5m  | 2:32.35 | 58.67s  | (1) | 29.69s   | (1) |