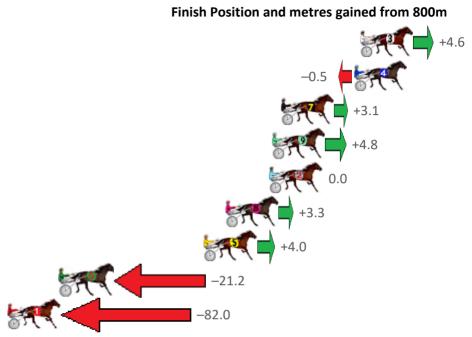

www.pjdata.com.au admin@pjdata.com.au www.facebook.com/PJHarnessRacing

| Gross Time: 2:13.90  | MileRa | te: 2:01 | .10     | LeadTin | ne: | 11.60s   | First Qtr: 30.80s | Second Qtr: 32.40s | Third Qtr: 30.00s   | Fourth Qtr: 29.10s |
|----------------------|--------|----------|---------|---------|-----|----------|-------------------|--------------------|---------------------|--------------------|
| No Horse             | Plc N  | Margin   | Time    | 800Time | (W) | 400 Time | (W)               | Finish             | Position and metres | gained from 800m   |
| 1 JUSTABITNOISY      | 1      | 0.0m     | 2:13.90 | 58.76s  | (0) | 28.77s   | (0)               |                    |                     | +4.6               |
| 7 RED CASTLETON      | 2      | 1.4m     | 2:14.01 | 58.54s  | (0) | 28.52s   | (0)               |                    |                     | +7.6               |
| 4 MORE SHADES OF GOL | . 3    | 2.2m     | 2:14.07 | 59.26s  | (0) | 29.26s   | (0)               |                    | -2.2                | A.C.               |
| 5 GARLAND GREENE     | 4      | 5.8m     | 2:14.34 | 59.03s  | (1) | 29.11s   | (1)               |                    | \$5.0°C             | +1.0               |
| 6 MAJESTIC SIMON     | 5      | 7.2m     | 2:14.45 | 58.07s  | (1) | 28.55s   | (0)               |                    |                     | +14.0              |
| 3 STRESS FACTOR      | 6      | 10.5m    | 2:14.70 | 58.68s  | (1) | 28.67s   | (1)               |                    | +5.7                |                    |
| 2 ALADDIN SANE       | 7      | 12.9m    | 2:14.88 | 59.21s  | (1) | 29.19s   | (1)               | -1.5               | A.C.                |                    |