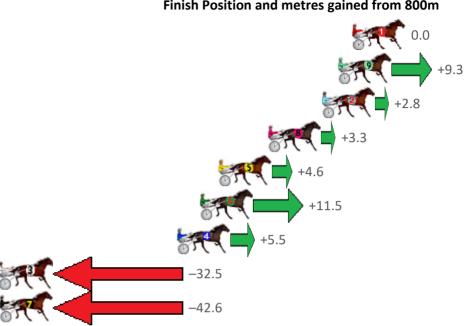

Finish Position and metres gained from 800m

Third Qtr: 28.90s Gross Time: 2:09.80 MileRate: 1:57.30 LeadTime: 11.70s First Qtr: 31.00s Second Qtr: 29.90s Fourth Qtr: 28.30s

| No Horse           | Plc | Margin | Time    | 800Time | (W) | 400 Time | (W) |
|--------------------|-----|--------|---------|---------|-----|----------|-----|
| 7 LANOCH BOY       | 1   | 0.0m   | 2:09.80 | 56.90s  | (0) | 28.00s   | (0) |
| 1 THE CASUAL GOOSE | 2   | 7.9m   | 2:10.39 | 57.76s  | (0) | 28.86s   | (0) |
| 9 OUR BOY BOBBY    | 3   | 9.3m   | 2:10.49 | 57.26s  | (0) | 28.35s   | (0) |
| 3 TRUE STEPPER     | 4   | 14.2m  | 2:10.86 | 57.31s  | (0) | 28.33s   | (0) |
| 8 PRECIOUS CULLEN  | 5   | 31.8m  | 2:12.16 | 58.95s  | (1) | 30.14s   | (2) |
| 5 DEVOUGED         | 6   | 31.9m  | 2:12.17 | 58.66s  | (1) | 29.83s   | (2) |
| 6 LUXURY LAD       | 7   | 34.7m  | 2:12.38 | 58.56s  | (1) | 29.66s   | (1) |
| 2 MI FURIOSO TORO  | 8   | 55.3m  | 2:13.91 | 60.92s  | (1) | 31.84s   | (1) |
| 4 RAANI            | 9   | 220.8m | 2:26.22 | 63.66s  | (0) | 31.17s   | (0) |