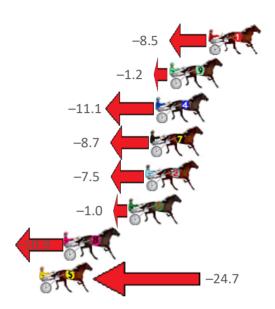

| Gross Time: 2:10.20 | MileRate: 1:57.70 | LeadTime: 12.10s   | First Qtr: 29.00s | Second Qtr: 29.70s Third | Qtr: 28.70s Fourth Qtr: 30.70s |
|---------------------|-------------------|--------------------|-------------------|--------------------------|--------------------------------|
| No Horse            | Plc Margin Time   | 800Time (W) 400 Ti | me (W)            | Finish Position          | n and metres gained from 800m  |
| 4 ROLLONX           | 1 0.0m 2:10.2     | 0 59.09s (0) 30.7  | Os (1)            |                          | +4.2                           |
| 6 SIGNOR JUJON      | 2 9.7m 2:10.9     | 8 58.15s (0) 30.3  | Os (1)            |                          | +16.9                          |
| 5 FORTES IN FIDE    | 3 11.3m 2:11.1    | 1 59.61s (0) 31.1  | 7s (1)            | -2.9                     | •                              |
| 8 TRIOLI            | 4 11.7m 2:11.1    | 4 58.62s (0) 31.1  | 4s (0)            |                          | +10.5                          |
| 9 IM LOKI           | 5 21.2m 2:11.9    | 0 60.97s (0) 32.3  | 2s (0)            | <b>-</b> 57.             | ·                              |
| 7 FEEL THE THRILL   | 6 33.1m 2:12.8    | 6 60.54s (0) 31.5  | 5s (1)            | -15.5                    |                                |
| 1 KILLER DRAGON     | 7 68.2m 2:15.6    | 8 63.46s (0) 34.5  | Os (0)            | -55.0                    |                                |
| 2 FAIREACHDAINN     | 8 116.9m 2:19.5   | 9 62.86s (0) 32.7  | 5s (0)            | -46.9                    |                                |