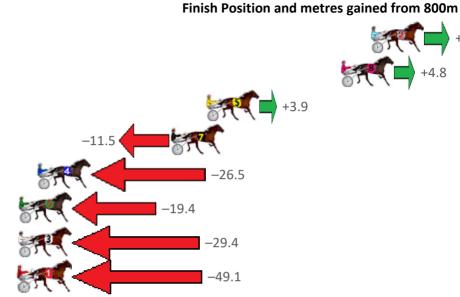

| No Horse          | Plc | Margin | Time    | 800Time | (W) | 400 Time | (W) |
|-------------------|-----|--------|---------|---------|-----|----------|-----|
| 3 OUR DOLLY       | 1   | 0.0m   | 2:15.60 | 59.60s  | (0) | 29.80s   | (0) |
| 1 SWEET SCOOT     | 2   | 13.1m  | 2:16.62 | 60.23s  | (0) | 30.34s   | (0) |
| 9 TURN TURN FLYER | 3   | 16.2m  | 2:16.86 | 59.69s  | (1) | 29.79s   | (1) |
| 4 DEVELSTIX       | 4   | 17.3m  | 2:16.95 | 60.42s  | (1) | 30.52s   | (2) |
| 7 WILD ABOUT TOWN | 5   | 17.7m  | 2:16.98 | 60.24s  | (0) | 30.31s   | (0) |
| 2 ALLY PINK       | 6   | 18.1m  | 2:17.01 | 60.16s  | (1) | 30.24s   | (1) |
| 6 MYGEORGIE       | 7   | 19.4m  | 2:17.11 | 59.67s  | (0) | 29.74s   | (0) |
| 8 REGRETABLE      | 8   | 24.5m  | 2:17.51 | 60.41s  | (0) | 30.46s   | (0) |
| 5 LITTLEDEE       | 9   | 26.5m  | 2:17.67 | 61.43s  | (1) | 31.48s   | (1) |

## Finish Position and metres gained from 800m

**Sectionals Powered** bv

**Home of Australian Harness Sectionals** PJ Harness Analyser Daily Raw Data directly to your inbox All Victorian Racing added as of 17 January 2022