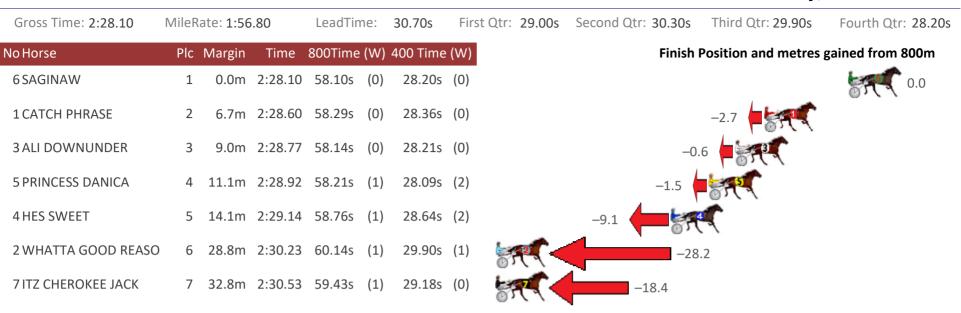

| -8.0               |                       |                    |
| 6 MIDNIGHT SOMEWHE  | R 5   | 10.0m     | 2:10.95 | 57.14s  | (0) | 28.48s   | (0)     |             | -0.                | 6                     |                    |
| 7 MAYWYN MACDUFF    | 6     | 40.0m     | 2:13.18 | 59.22s  | (2) | 30.79s   | (2)     | SAL .       |                    | 29.8                  |                    |
| 3 ALWAYSBME         | 7     | 41.1m     | 2:13.27 | 59.00s  | (0) | 30.44s   | (2)     | 1. C        | -26                | 5.7                   |                    |
|                     |       |           |         |         |     |          |         |             |                    |                       |                    |





#### Redcliffe Race 5 Distance 2040m







#### Redcliffe Race 6 Distance 1780m

Tuesday, 22 March 2022





# Redcliffe Race 7 Distance 1780m

Tuesday, 22 March 2022

| Gross Time: 2:09.40  | MileRate | : 1:57.00    | LeadTin | ne: | 11.30s   | First Qtr: 30.90 | Os Second Qtr: 29.70s Third Qtr: 28.50s Fourth Qtr: 29.00s |
|----------------------|----------|--------------|---------|-----|----------|------------------|------------------------------------------------------------|
| No Horse             | Plc Ma   | argin Time   | 800Time | (W) | 400 Time | (W)              | Finish Position and metres gained from 800m                |
| 9 SUMOMENTSOMEWHE    | E 1 C    | ).0m 2:09.40 | 56.37s  | (1) | 28.37s   | (2)              | +15.8                                                      |
| 3 SO MUCH MORE       | 2 2      | 2