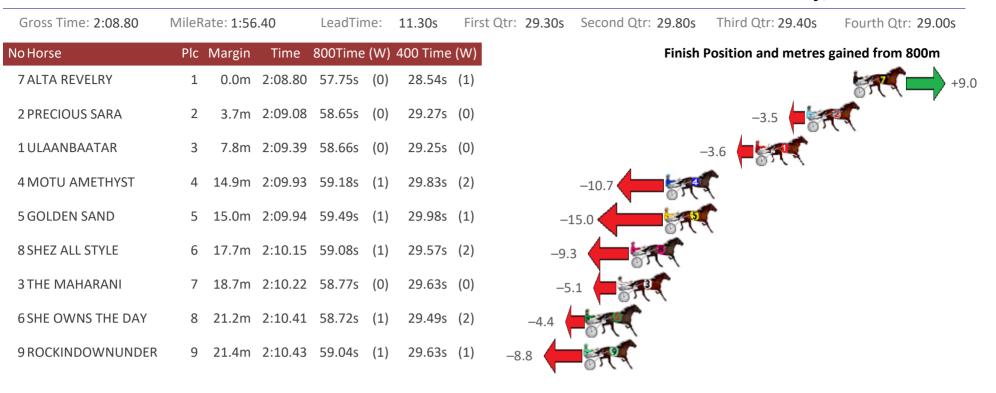

|
| 6 MIDNIGHT SOMEWHE  | R 5   | 10.0m     | 2:10.95 | 57.14s  | (0) | 28.48s   | (0)     |             | -0.                | 6                     |                    |
| 7 MAYWYN MACDUFF    | 6     | 40.0m     | 2:13.18 | 59.22s  | (2) | 30.79s   | (2)     | SAL .       |                    | 29.8                  |                    |
| 3 ALWAYSBME         | 7     | 41.1m     | 2:13.27 | 59.00s  | (0) | 30.44s   | (2)     | 1. C        | -26                | 5.7                   |                    |
|                     |       |           |         |         |     |          |         |             |                    |                       |                    |





#### Redcliffe Race 5 Distance 2040m







#### Redcliffe Race 6 Distance 1780m

Tuesday, 22 March 2022





# Redcliffe Race 7 Distance 1780m

Tuesday, 22 March 2022

| Gross Time: 2:09.40  | MileRate | : 1:57.00    | LeadTin | ne: | 11.30s   | First Qtr: 30.90 | Os Second Qtr: 29.70s Third Qtr: 28.50s Fourth Qtr: 29.00s |
|----------------------|----------|--------------|---------|-----|----------|------------------|------------------------------------------------------------|
| No Horse             | Plc Ma   | argin Time   | 800Time | (W) | 400 Time | (W)              | Finish Position and metres gained from 800m                |
| 9 SUMOMENTSOMEWHE    | E 1 C    | ).0m 2:09.40 | 56.37s  | (1) | 28.37s   | (2)              | +15.8                                                      |
| 3 SO MUCH MORE       | 2 2      | 2.6m 2:09.60 | 57.34s  | (0) | 28.86s   | (0)              | +2.2