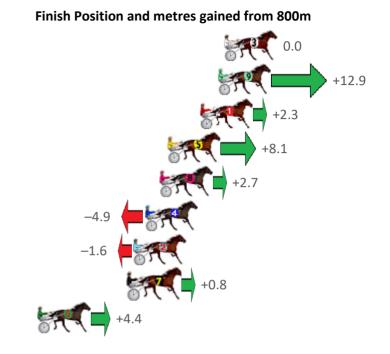

| Gross Time: 2:18.00 | MileR | ate: 2:04 | .70     | LeadTin | ne: | 12.40s   | First Qt | r: 32.60s | Second Qtr: | 32.00s   | Third Qtr: 30.90s   | Fourth Qtr: 30.10s |
|---------------------|-------|-----------|---------|---------|-----|----------|----------|-----------|-------------|----------|---------------------|--------------------|
| No Horse            | Plc   | Margin    | Time    | 800Time | (W) | 400 Time | (W)      |           |             | Finish F | Position and metres | gained from 800m   |
| 1 VIC HUNTER        | 1     | 0.0m      | 2:18.00 | 61.00s  | (0) | 30.10s   | (0)      |           |             |          |                     | 0.0                |
| 6 LA BELLE CHEVAL   | 2     | 6.0m      | 2:18.47 | 60.07s  | (1) | 30.01s   | (2)      |           |             |          | SA.                 | +12.2              |
| 8 NAUGHTYINHEAVEN   | 3     | 6.3m      | 2:18.50 | 60.75s  | (0) | 29.81s   | (0)      |           |             |          |                     | +3.3               |
| 7 WILD ABOUT TOWN   | 4     | 8.5m      | 2:18.67 | 61.33s  | (0) | 30.39s   | (0)      |           |             | -4.      | 3                   | '                  |
| 4 WILLSINTOWN       | 5     | 9.1m      | 2:18.72 | 61.30s  | (1) | 30.06s   | (1)      |           |             | -3.9     | - STE               |                    |
| 3 CLEVER COWBOY     | 6     | 11.0m     | 2:18.87 | 60.79s  | (1) | 30.70s   | (2)      |           |             |          | +2.8                |                    |
| 2 WEASEL            | 7     | 21.5m     | 2:19.69 | 61.90s  | (1) | 30.75s   | (2) —1   | 1.9       |             |          | r                   |                    |
| 5 THREE MACHS       | 8     | 67.3m     | 2:23.31 | 66.01s  | (1) | 34.73s   | (1)      | 7         |             | -66      | 5.1                 |                    |