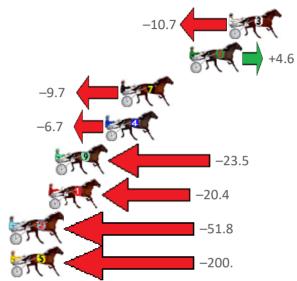

www.pjdata.com.au admin@pjdata.com.au www.facebook.com/PJHarnessRacing

Third Qtr: 29.60s LeadTime: 30.50s Gross Time: 2:32.80 MileRate: 2:00.60 First Qtr: 31.20s Second Qtr: 31.10s Fourth Qtr: 30.40s

| No Horse            | Plc | Margin | Time    | 800Time | (W) | 400 Time (W) |
|---------------------|-----|--------|---------|---------|-----|--------------|
| 8 GABBYS IDEAL      | 1   | 0.0m   | 2:32.80 | 59.30s  | (1) | 29.64s (2)   |
| 3 GRETELS GIRL      | 2   | 10.7m  | 2:33.65 | 60.80s  | (0) | 31.21s (0)   |
| 6 TACTFILLY MIRACLE | 3   | 13.8m  | 2:33.90 | 59.66s  | (1) | 30.66s (1)   |
| 7THANKHEAVNFORGIRLS | 4   | 19.3m  | 2:34.34 | 60.72s  | (0) | 31.15s (0)   |
| 4 WHATA CHALLENGE   | 5   | 20.5m  | 2:34.43 | 60.50s  | (1) | 30.88s (2)   |
| 9 JOY TO ALL        | 6   | 24.5m  | 2:34.75 | 61.75s  | (1) | 31.83s (1)   |
| 1 TURN TURN FLYER   | 7   | 25.0m  | 2:34.79 | 61.52s  | (0) | 31.94s (0)   |
| 2 LEFT IN THE WIND  | 8   | 57.0m  | 2:37.34 | 63.86s  | (1) | 34.27s (2)   |
| 5 GO AWAY           | 9   | 223.3m | 2:50.57 | 74.95s  | (0) | 42.74s (0)   |