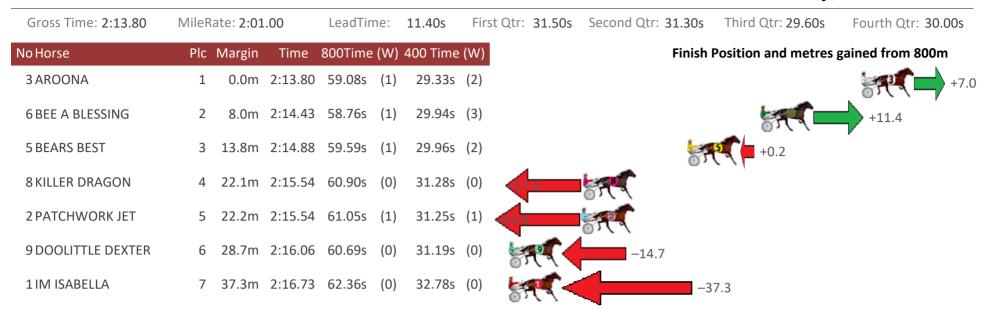

0) | 28.02s   | (0)               |                    | ST 1                  | +4.2               |
| 4 STOMPEM            | 6     | 7.1m       | 2:11.33 | 58.44s  | (1) | 28.56s   | (1)               |                    | -4.7                  |                    |



Home of Australian Harness Sectionals PJ Harness Analyser Daily Raw Data directly to your inbox All Victorian Racing added as of 17 January 2022 www.pjdata.com.au admin@pjdata.com.au www.facebook.com/PJHarnessRacing

The Racing Queensland Board (trading as Racing Queensland) and provider are not responsible for the completeness or accuracy of any of the information contained herein, and makes no representations about its suitability for any purpose.

bv

#### Redcliffe Race 4 Distance 1780m

#### Tuesday, 15 March 2022







# Redcliffe Race 5 Distance 1780m

Tuesday, 15 March 2022

| Gross Time: 2:09.80 | MileRate: 1:57. | .40 LeadTime   | e: 11.40s   | First Qtr: 30.00s | Second Qtr: 30.00s | Third Qtr: 29.30s     | Fourth Qtr: 29.10s |
|---------------------|-----------------|----------------|-------------|-------------------|--------------------|-----------------------|--------------------|
| No Horse            | Plc Margin      | Time 800Time ( | W) 400 Time | (W)               | Finish I           | Position and metres g | ained from 800m    |
| 4 BEACH MAGIC       | 1 0.0m          | 2:09.80 58.28s | (1) 29.03s  | (1)               |                    |                       | +1.6               |
| 3 SHADYS DELIGHT    | 2 2.0m          | 2:09.95 57.80s | (0) 28.54s  | (0)               |