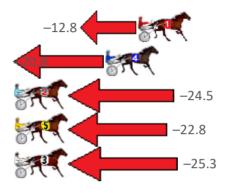

**Sectionals Powered** 

LeadTime: 16.40s Gross Time: 2:17.40 MileRate: 1:59.50 First Qtr: 29.80s Second Qtr: 30.80s Third Qtr: 29.80s Fourth Qtr: 30.60s Finish Position and metres gained from 800m No Horse Plc Margin Time 800Time (W) 400 Time (W) **5 IMA BEACH BABE** 0.0m 2:17.40 60.08s 30.27s (0) 1 BULLDOG BRAWLER 2.9m 2:17.63 60.62s (0) 30.82s (0) **6 HURRIKANE KING** 21.7m 2:19.14 61.40s 31.35s (0) **7 GROOVY MISS ANNIE** 28.2m 2:19.66 61.71s (1) 31.47s (0) 44.1m 2:20.93 63.22s (1) **4 STUDLEIGH MARK** 32.94s (1) -386 133.0m 2:28.05 65.13s (0) 2 NOT THE KINGSWOOD 33.87s (0) -63