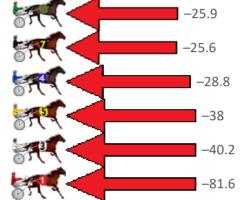

| No Horse             | Plc | Margin | Time    | 800Time | (W) | 400 Time | (W) |
|----------------------|-----|--------|---------|---------|-----|----------|-----|
| 8 JACKBKWIK          | 1   | 0.0m   | 2:18.80 | 59.43s  | (1) | 30.80s   | (1) |
| 2 LOOKS JUST RIGHT   | 2   | 0.4m   | 2:18.83 | 60.11s  | (1) | 30.63s   | (0) |
| 6 NEWMERELLA LADYKAY | 3   | 30.3m  | 2:21.24 | 62.03s  | (0) | 31.70s   | (1) |
| 7 LA PISTOLA         | 4   | 30.6m  | 2:21.27 | 62.01s  | (1) | 32.24s   | (0) |
| 4 SHAKATIE           | 5   | 46.2m  | 2:22.52 | 62.25s  | (1) | 32.09s   | (1) |
| 5 MAN OF ACTION      | 6   | 49.6m  | 2:22.80 | 62.89s  | (0) | 32.13s   | (0) |
| 3 CIRCLE LINE        | 7   | 53.2m  | 2:23.09 | 63.10s  | (2) | 32.99s   | (0) |
| 1JOY MAKER           | 8   | 81.6m  | 2:25.37 | 66.20s  | (0) | 35.64s   | (0) |