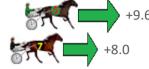

Sectionals Powered by

7 28.9m 2:24.83 62.29s (1)

| Gross Time: 2:22.50 | MileR | Rate: 2:04 | 1.00    | LeadTin | ne: | 17.70s   | First Qtr: 31.10s | Second Qtr: 33.00s | Third Qtr: 29.90s   | Fourth Qtr: 30.80s |
|---------------------|-------|------------|---------|---------|-----|----------|-------------------|--------------------|---------------------|--------------------|
| No Horse            | Plc   | Margin     | Time    | 800Time | (W) | 400 Time | (W)               | Finish             | Position and metres | gained from 800m   |
| 6 JUST ONE GOOD ONE | 1     | 0.0m       | 2:22.50 | 60.02s  | (0) | 30.13s   | (0)               |                    |                     | +9.0               |
| 5 DUKE              | 2     | 0.8m       | 2:22.56 | 60.64s  | (1) | 30.80s   | (1)               |                    |                     | +0.8               |
| 1 AURORA ROSE       | 3     | 1.9m       | 2:22.65 | 60.53s  | (0) | 30.61s   | (0)               |                    |                     | +2.3               |
| 2 CHANG             | 4     | 8.9m       | 2:23.22 | 60.33s  | (0) | 30.44s   | (0)               |                    | +                   | 4.9                |
| 7 WHATA REACTOR     | 4     | 8.9m       | 2:23.22 | 60.45s  | (1) | 31.07s   | (2)               |                    | +3                  | .3                 |
| 4 LIVING FREE       | 6     | 9.1m       | 2:23.23 | 61.39s  | (0) | 31.50s   | (0)               | -9.1               |                     |                    |