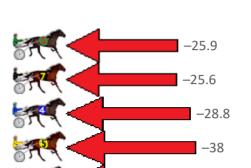

**Sectionals Powered** 

LeadTime: 16.40s Gross Time: 2:17.40 MileRate: 1:59.50 First Qtr: 29.80s Second Qtr: 30.80s Third Qtr: 29.80s Fourth Qtr: 30.60s Finish Position and metres gained from 800m No Horse Plc Margin Time 800Time (W) 400 Time (W) **5 IMA BEACH BABE** 0.0m 2:17.40 60.08s 30.27s (0) 1 BULLDOG BRAWLER 2.9m 2:17.63 60.62s (0) 30.82s (0) **6 HURRIKANE KING** 21.7m 2:19.14 61.40s 31.35s (0) **7 GROOVY MISS ANNIE** 28.2m 2:19.66 61.71s (1) 31.47s (0) 44.1m 2:20.93 63.22s (1) **4 STUDLEIGH MARK** 32.94s (1) -386 133.0m 2:28.05 65.13s (0) 2 NOT THE KINGSWOOD 33.87s (0) -63