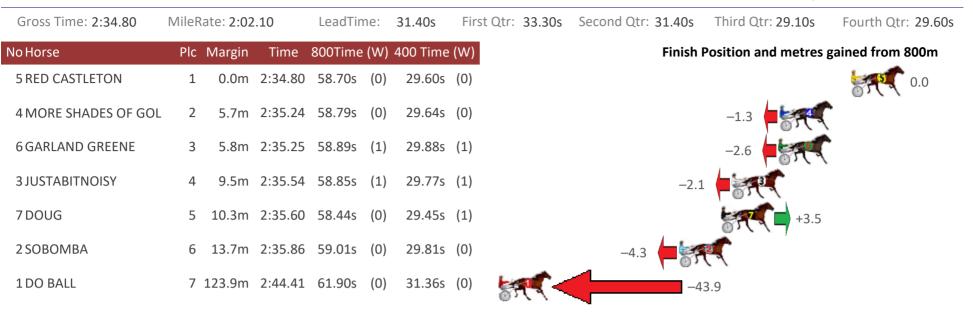

#### Redcliffe Race 7 Distance 2040m

Saturday, 12 March 2022

Home of Australian Harness Sectionals Daily Raw Data directly to your inbox All Victorian Racing added as of 17 January 2022