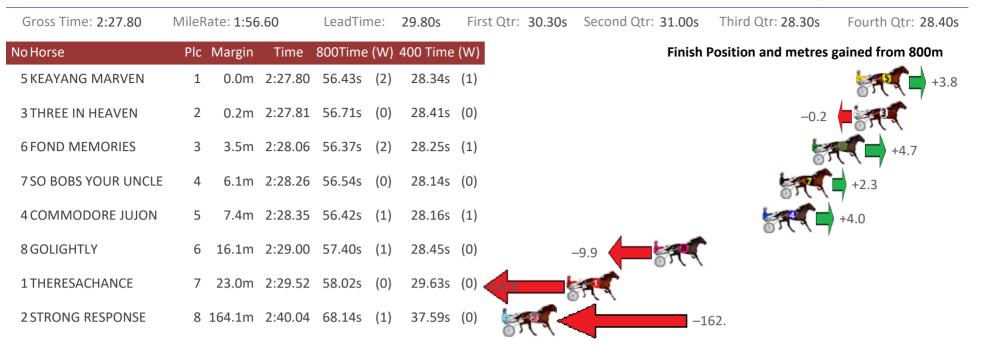

# Redcliffe Race 6 Distance 2040m

### Saturday, 12 March 2022

| Gross Time: 2:32.20 | MileRate: 2:00.10 | LeadTime:    | 31.50s Firs  | st Qtr: 31.80s | Second Qtr: 31.50s | Third Qtr: 29.00s     | Fourth Qtr: 28.40s |
|---------------------|-------------------|--------------|--------------|----------------|--------------------|-----------------------|--------------------|
| No Horse            | Plc Margin Time   | 800Time (W)  | 400 Time (W) |                | Finish I           | Position and metres g | ained from 800m    |
| 1 CAPTAIN NEMO      | 1 0.0m 2:32.20    | ) 57.40s (0) | 28.40s (0)   |                |                    |                       | 0.0 💏              |
| 7 THE GENERAL       | 2 0.4m 2:32.23    | 3 57.13s (0) | 28.13s (0)   |                |                    |                       | +3.8               |
| 9 OBI ONE           | 3 0.5m 2:32.24    | 4 57.06s (1) | 28.03s (1)   |                |                    |                       | +4.7               |
| 5 LA SAFRON         | 4 4.3m 2:32.52    | 2 56.68s (1) | 27.64s (1)   |                |                    | ST 1                  | +10.1              |
| 3 BONZA GUY         | 5 5.9m 2:32.64    | 1 57.75s (1) | 28.72s (1)   |                |                    | -4.9                  |                    |
| 2 OYSTER STRIDE     | 6 6.5m 2:32.68    | 3 57.18s (1) | 28.11s (1)   |                |                    | 579                   | +3.1               |
| 4 ROCKSLIDE         | 7 7.2m 2:32.74    | 4 57.27s (0) | 28.22s (0)   |                |                    |                       | -1.8               |
| 8 YEP GOT CHOOKS    | 8 12.1m 2:33.10   | ) 57.19s (0) | 28.24s (0)   |                | ł                  | +2.9                  |                    |