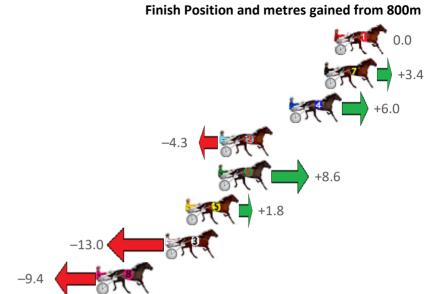

**Sectionals Powered** bv

Home of Australian Harness Sectionals PJ Harness Analyser Daily Raw Data directly to your inbox All Victorian Racing added as of 17 January 2022

| Gross Time: 2:10.40 | MileRate: 1:57.90 |        | LeadTime: |         | 11.40s | First Qtr: 2 | 29.80s    | Second Qtr: 30.80s | Third Qtr: 29.00s | Fourth Qtr: 29.40s  |                  |
|---------------------|-------------------|--------|-----------|---------|--------|--------------|-----------|--------------------|-------------------|---------------------|------------------|
| No Horse            | Plc               | Margin | Time      | 800Time | (W)    | 400 Time     | (W)       |                    | Finish            | Position and metres | gained from 800m |
| 2 SPEED OF SOUND    | 1                 | 0.0m   | 2:10.40   | 58.10s  | (1)    | 29.08s       | (2)       |                    |                   |                     | +4.2             |
| 6 ALBION ARK        | 2                 | 1.2m   | 2:10.49   | 57.50s  | (1)    | 28.83s       | (2)       |                    |                   |                     | +12.4            |
| 8 RAANI             | 3                 | 5.1m   | 2:10.79   | 58.41s  | (0)    | 29.48s       | (0)       |                    |                   | -0.1                | (                |
| 1 LARA BAY          | 4                 | 10.0m  | 2:11.17   | 59.07s  | (0)    | 30.13s       | (0)       |                    | -9.2              |                     |                  |
| 3 ROYAL PRINCESS    | 5                 | 13.0m  | 2:11.40   | 58.68s  | (1)    | 29.75s       | (1)       |                    | -3.8              | F                   |                  |
| 4 THE RAGNBONE MAN  | 6                 | 13.4m  | 2:11.43   | 58.72s  | (0)    | 29.79s       | (0)       |                    | -4.4              | FT.                 |                  |
| 5 FAISELLE          | 7                 | 19.3m  | 2:11.89   | 59.80s  | (1)    | 30.62s       | (1) -19.3 | <b>—</b>           | <b></b>           |                     |                  |