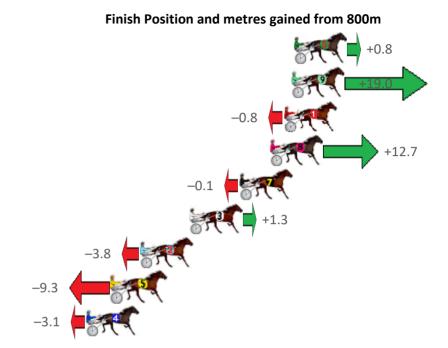

Sectionals Powered by

Home of Australian Harness Sectionals
PJ Harness Analyser Daily Raw Data directly to your inbox
All Victorian Racing added as of 17 January 2022

| Gross Time: 2:12.80 | MileRate: 2:00.10 |        | LeadTime: |         | 11.80s | First Qtr: 30.90s | Second Qtr: 31.80s | Third Qtr: 28.90s | Fourth Qtr: 29.40s  |                  |
|---------------------|-------------------|--------|-----------|---------|--------|-------------------|--------------------|-------------------|---------------------|------------------|
| No Horse            | Plc               | Margin | Time      | 800Time | (W)    | 400 Time          | (W)                | Finish            | Position and metres | gained from 800m |
| 3 A GOOD IDEAL      | 1                 | 0.0m   | 2:12.80   | 58.30s  | (0)    | 29.40s            | (0)                |                   |                     | 0.0              |
| 9 JOY MAKER         | 2                 | 5.4m   | 2:13.22   | 57.69s  | (0)    | 28.77s            | (0)                |                   | 85 (°               | +8.4             |
| 1 ALLY PINK         | 3                 | 5.8m   | 2:13.25   | 58.37s  | (0)    | 29.47s            | (0)                |                   | -1.0                |                  |
| 7 ONE HELLAVA PARTY | 4                 | 6.9m   | 2:13.33   | 58.13s  | (0)    | 29.22s            | (0)                |                   |                     | +2.3             |
| 8 MANOFLISA         | 5                 | 15.4m  | 2:13.99   | 58.65s  | (1)    | 29.40s            | (1)                | -4.8              | <b>.</b>            |                  |
| 6 BE ON THE SLY     | 6                 | 17.6m  | 2:14.16   | 58.60s  | (2)    | 29.65s            | (2)                | -4.2              |                     |                  |
| 4 WILD ABOUT TOWN   | 7                 | 20.9m  | 2:14.41   | 59.79s  | (1)    | 30.59s            | (1) 20.5           |                   |                     |                  |
| 2 JAMAICAN RESORT   | 8                 | 21.8m  | 2:14.48   | 59.46s  | (1)    | 30.25s            | (1) 1.6.0          |                   |                     |                  |
| 5 TULHURST LOVER    | 9                 | 23.9m  | 2:14.64   | 59.51s  | (2)    | 30.75s            | (2)                | -16               | 5.7                 |                  |