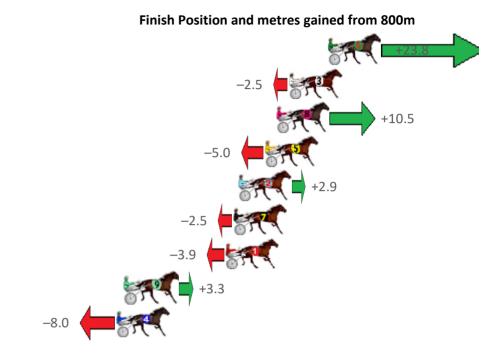

**Sectionals Powered** bv

Home of Australian Harness Sectionals PJ Harness Analyser Daily Raw Data directly to your inbox All Victorian Racing added as of 17 January 2022

| Gross Time: 2:10.40 | MileRate: 1:57.90 |        | LeadTime: |         | 11.40s | First Qtr: 2 | 29.80s    | Second Qtr: 30.80s | Third Qtr: 29.00s | Fourth Qtr: 29.40s  |                  |
|---------------------|-------------------|--------|-----------|---------|--------|--------------|-----------|--------------------|-------------------|---------------------|------------------|
| No Horse            | Plc               | Margin | Time      | 800Time | (W)    | 400 Time     | (W)       |                    | Finish            | Position and metres | gained from 800m |
| 2 SPEED OF SOUND    | 1                 | 0.0m   | 2:10.40   | 58.10s  | (1)    | 29.08s       | (2)       |                    |                   |                     | +4.2             |
| 6 ALBION ARK        | 2                 | 1.2m   | 2:10.49   | 57.50s  | (1)    | 28.83s       | (2)       |                    |                   |                     | +12.4            |
| 8 RAANI             | 3                 | 5.1m   | 2:10.79   | 58.41s  | (0)    | 29.48s       | (0)       |                    |                   | -0.1                | (                |
| 1 LARA BAY          | 4                 | 10.0m  | 2:11.17   | 59.07s  | (0)    | 30.13s       | (0)       |                    | -9.2              |                     |                  |
| 3 ROYAL PRINCESS    | 5                 | 13.0m  | 2:11.40   | 58.68s  | (1)    | 29.75s       | (1)       |                    | -3.8              | F                   |                  |
| 4 THE RAGNBONE MAN  | 6                 | 13.4m  | 2:11.43   | 58.72s  | (0)    | 29.79s       | (0)       |                    | -4.4              | FT.                 |                  |
| 5 FAISELLE          | 7                 | 19.3m  | 2:11.89   | 59.80s  | (1)    | 30.62s       | (1) -19.3 | <b>—</b>           | <b></b>           |                     |                  |