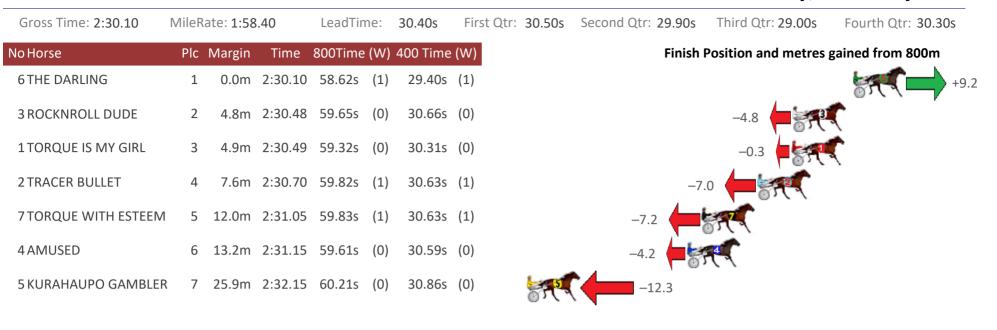

)               | -7.7               |                     |                  |
| 3 ALWAYS AT NIGHT   | 5     | 8.9m      | 2:13.22 | 60.16s  | (1) | 30.56s   | (1)               |                    | +1                  | .9               |
| 9 RISKY BUZINESS    | 6     | 10.7m     | 2:13.37 | 59.92s  | (1) | 30.42s   | (0)               |                    | +5.1                |                  |
| 2 VERMONT           | 7     | 12.3m     | 2:13.50 | 60.74s  | (1) | 31.18s   | (1)               | -5.9               | A                   |                  |
| 7 EYRE I GO         | 8     | 12.8m     | 2:13.54 | 61.14s  | (1) | 31.57s   | (1)               | -11.2              | A                   |                  |





#### Redcliffe Race 5 Distance 2040m

Monday, 7 February 2022







# Redcliffe Race 6 Distance 1780m

Monday, 7 February 2022

|                     |      |            |         |         |     |          |                |       |                |         | -                 | -                 |
|---------------------|------|------------|---------|---------|-----|----------|----------------|-------|----------------|---------|-------------------|-------------------|
| Gross Time: 2:14.60 | Mile | Rate: 2:01 | 1.70    | LeadTin | ne: | 11.70s   | First Qtr: 31. | 70s S | econd Qtr: 32. | 10s     | Third Qtr: 29.50s | Fourth Qtr: 29.60 |
| No Horse            | Plc  | Margin     | Time    | 800Time | (W) | 400 Time | (W)            |       | Fir            | nish Po | sition and metres | gained from 800m  |
| 3 OUR EDUARDO DENAR | I 1  | 0.0m