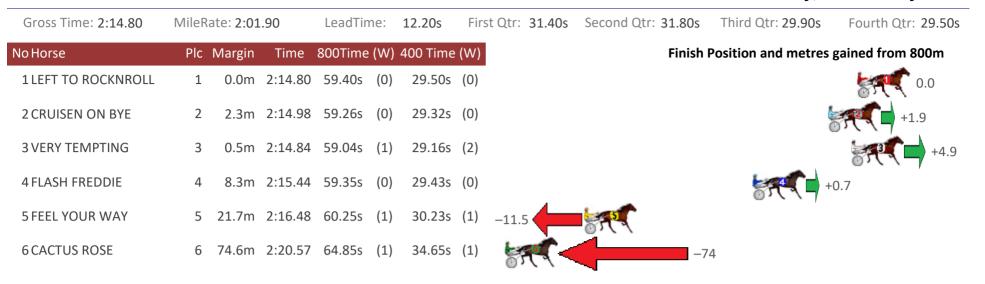

# Redcliffe Race 4 Distance 1780m

Thursday, 3 February 2022

| Gross Time: 2:15.70  | MileR | ate: 2:02 | .70     | LeadTir | ne: | 12.00s   | First Qtr: 32.60s | Second Qtr: 32.50s | Third Qtr: 29.80s   | Fourth Qtr: 28.80s |
|----------------------|-------|-----------|---------|---------|-----|----------|-------------------|--------------------|---------------------|--------------------|
| No Horse             | Plc   | Margin    | Time    | 800Time | (W) | 400 Time | (W)               | Finish             | Position and metres | gained from 800m   |
| 7 TURN TURN FLYER    | 1     | 0.0m      | 2:15.70 | 58.29s  | (0) | 28.50s   | (0)               |                    |                     | +4.2               |
| 1 MOLLIDOR           | 2     | 1.2m      | 2:15.79 | 58.69s  | (0) | 28.89s   | (0)               |                    | -1.2                | 57                 |
| 8 DARBY BRIGHTS      | 3     | 7.8m      | 2:16.29 | 58.56s  | (0) | 28.74s   | (0)               |                    |                     | +0.6               |
| 6 WHATA REACTOR      | 4     | 8.6m      | 2:16.35 | 57.92s  | (1) | 29.01s   | (2)               |                    | 5                   | +9.4               |
| 9 VERMONT            | 5     | 10.0m     | 2:16.46 | 58.34s  | (1) | 28.79s   | (2)               |                    | +3.6                |                    |
| 2 OUR EDUARDO DENARI | 6     | 11.6m     | 2:16.58 | 59.10s  | (1) | 29.44s   | (1)               | -6.8               | STR.                |                    |
| 5 NEVAEVABEND        | 7     | 12.4m     | 2:16.64 | 58.57s  | (0) | 28.87s   | (1)               |                    | +0.4                |                    |
| 3 WILLSINTOWN        | 8     | 14.7m     | 2:16.81 | 59.02s  | (1) | 29.35s   | (1)               | -5.7               | <pre></pre>         |                    |
| 4 DUKE               | 9     | 14.9m     | 2:16.83 | 58.42s  | (0) | 28.76s   | (0)               | ST.                | +2.5                |                    |