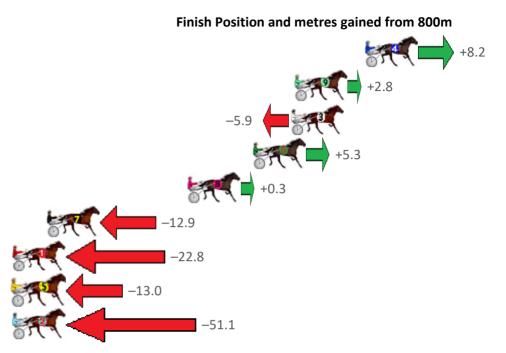

LeadTime: 11.30s Gross Time: 2:08.20 MileRate: 1:55.90 First Qtr: 29.30s Second Qtr: 29.90s Third Qtr: 28.40s Fourth Qtr: 29.30s Finish Position and metres gained from 800m No Horse Plc Margin Time 800Time (W) 400 Time (W) 0.0 0.0m 2:08.20 57.70s 2 THE IRISH EAGLE (0) 29.30s (0) 9 CONVAIR HUSTLER 5.4m 2:08.61 58.02s 29.47s (1) (1) 30.08s (1) **5 RIVERLEIGH ROCKET** 20.9m 2:09.81 58.81s **1TORQUE WITH ESTEEM** 21.7m 2:09.87 58.94s 30.36s (0) **6 ELMS CREEK** 25.5m 2:10.16 58.28s 29.76s (0) 4 IMA BIRUBI BOY 33.7m 2:10.79 59.40s (1) 30.65s (1) -23.7**7 BANGKOK BRAVADO** 34.5m 2:10.85 59.50s 30.73s (0) -25.13 AMUSED 41.2m 2:11.37 59.56s (1) 30.65s (1) -26.0**8 MISSINMEMATE** 9 88.5m 2:15.00 62.56s 33.42s (0) -67.7