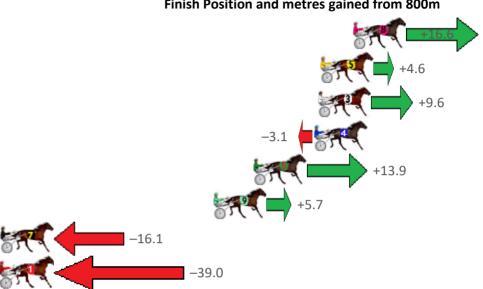

| No Horse          | Plc | Margin | Time    | 800Time | (W) | 400 Time (W) |
|-------------------|-----|--------|---------|---------|-----|--------------|
| 4 CANNAN          | 1   | 0.0m   | 2:11.90 | 60.77s  | (0) | 31.20s (0)   |
| 9 FEEL THE THRILL | 2   | 3.0m   | 2:12.14 | 59.70s  | (1) | 30.25s (2)   |
| 7 GO AWAY         | 3   | 3.2m   | 2:12.16 | 60.72s  | (1) | 31.15s (1)   |
| 3 JANG PEL        | 4   | 5.0m   | 2:12.31 | 60.53s  | (1) | 30.78s (2)   |
| 1 MANOFLISA       | 5   | 5.7m   | 2:12.36 | 60.84s  | (0) | 31.13s (0)   |
| 8 WHATA CHALLENGE | 6   | 11.8m  | 2:12.86 | 60.69s  | (1) | 30.86s (0)   |
| 6 GABBYS IDEAL    | 7   | 13.7m  | 2:13.02 | 60.16s  | (1) | 30.71s (2)   |
| 2 LA BELLE CHEVAL | 8   | 14.0m  | 2:13.04 | 61.10s  | (0) | 31.42s (0)   |
| 5 SPIKEADOR       | 9   | 33.5m  | 2:14.63 | 63.33s  | (1) | 32.70s (1)   |