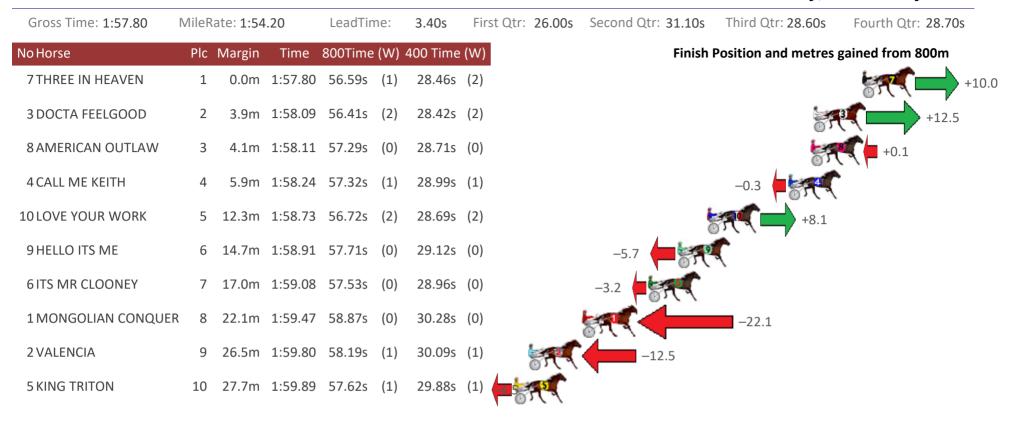

# Albion Park Race 4 Distance 1660m

Tuesday, 1 February 2022

| Gross Time: 1:57.80 | MileRate: 1:54.20 |        |         | LeadTime: |     | 3.40s    | First Qtr: 27.6 | 50s Sec | ond Qtr: 31. | 00s Third Qtr: 28.   | 30s Fourth Qtr: 27.5   |
|---------------------|-------------------|--------|---------|-----------|-----|----------|-----------------|---------|--------------|----------------------|------------------------|
| No Horse            | Plc N             | Margin | Time    | 800Time   | (W) | 400 Time | (W)             |         | Fi           | nish Position and me | etres gained from 800m |
| 1 GOODBOY COWBOY    | 1                 | 0.0m   | 1:57.80 | 55.80s    | (0) | 27.50s   | (0)             |         |              |                      | 0.0 💏                  |
| 8 BOHANNAN          | 2                 | 5.6m   | 1:58.21 | 55.90s    | (0) | 27.61s   | (0)             |         |              | -1.4                 | F                      |
| 2 THATS HOW WEROLL  | 3                 | 7.5m   | 1:58.34 | 55.74s    | (0) | 27.44s   | (0)             |         |              | ST.                  | +0.9                   |
| 7 MAJORDOIT         | 4                 | 8.3m   | 1:58.40 | 56.26s    | (1) | 27.82s   | (1)             |         |              | -6.7                 |                        |
| 3 STOMPEM           | 5                 | 8.9m   | 1:58.44 | 55.99s    | (1) | 27.55s   | (1)             |         |              | -2.7                 |                        |
| 4 KINGOFTHESTARS    | 6                 | 10.2m  | 1:58.54 | 55.72s    | (1) | 27.34s   | (1)             |         |              | ST.                  | +1.2                   |
| 6 OUR BONDI BEACH   | 7                 | 13.1m  | 1:58.75 | 55.82s    | (0) | 27.53s   | (0)             |         | -0.3         | -                    |                        |
| 5 EH EF EL          | 8                 | 13.8m  | 1:58.80 | 55.65s    | (1) | 27.65s   | (2)             |         |              | +2.2                 |                        |