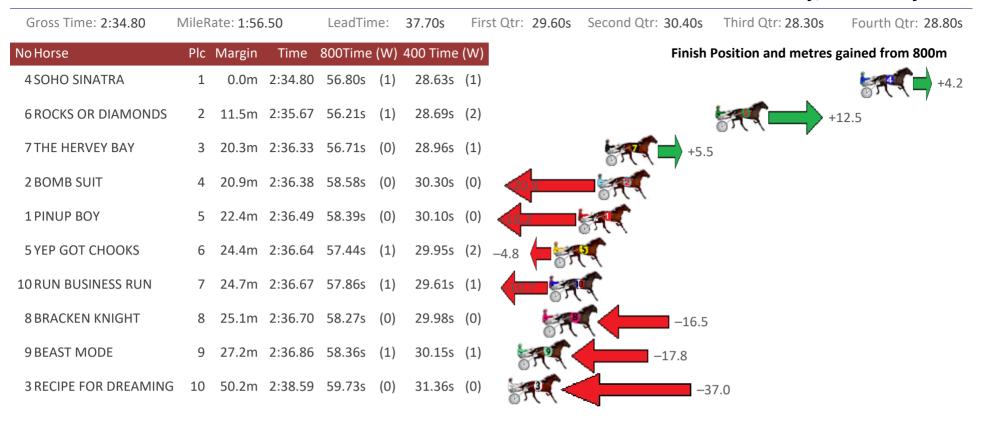

### Albion Park Race 7 Distance 2138m

Tuesday, 1 February 2022

als by PJ Harness Analyser Daily Raw Data directly to your inbox All Victorian Racing added as of 17 January 2022 www.pjdata.com.au admin@pjdata.com.au www.facebook.com/PJHarnessRacing