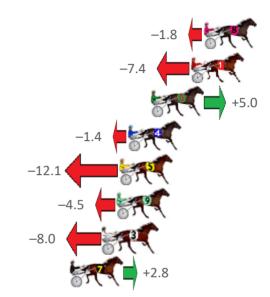

eness or accuracy of any of the information contained herein, and makes no representation

| Gross Time: 2:35.60  | MileR | late: 1:57 | 7.10    | LeadTin | ne: | 39.10s   | First | Qtr: 3 | 0.90s | Second Qtr: | 31.00s | Third Qtr: 27.80s   | Fourth Qtr: 26.80s |
|----------------------|-------|------------|---------|---------|-----|----------|-------|--------|-------|-------------|--------|---------------------|--------------------|
| No Horse             | Plc   | Margin     | Time    | 800Time | (W) | 400 Time | (W)   |        |       |             | Finish | Position and metres | gained from 800m   |
| 2 GOVERNOR JUJON     | 1     | 0.0m       | 2:35.60 | 54.60s  | (0) | 26.80s   | (0)   |        |       |             |        |                     | 0.0                |
| 9 DEUS EX            | 2     | 3.2m       | 2:35.83 | 54.61s  | (1) | 26.99s   | (1)   |        |       |             |        | -0.2                | F. C.              |
| 1 OHOKA CHOPPER      | 3     | 4.5m       | 2:35.92 | 54.62s  | (0) | 26.75s   | (0)   |        |       |             |        | -0.3                | ₹                  |
| 3 SCOOB OPERATOR     | 4     | 10.2m      | 2:36.32 | 54.78s  | (1) | 26.97s   | (1)   |        |       |             | -2.6   | - F. C              |                    |
| 8 JONAH JONES        | 5     | 10.6m      | 2:36.35 | 54.74s  | (0) | 26.81s   | (0)   |        |       |             | -2.0   | - F. C              |                    |
| 11 IT AINT THE MONEY | 6     | 11.6m      | 2:36.42 | 54.59s  | (1) | 26.73s   | (1)   |        |       |             |        | +0.2                |                    |
| 4 MISTERFREEZE       | 7     | 16.4m      | 2:36.76 | 54.30s  | (1) | 26.49s   | (2)   |        |       | E           | 7      | +4.4                |                    |
| 10 SQUIRE            | 8     | 18.2m      | 2:36.89 | 54.97s  | (0) | 27.00s   | (0)   |        | -5    | .4          |        | r                   |                    |
| 6 MAJORDOIT          | 9     | 19.8m      | 2:37.00 | 54.84s  | (1) | 26.85s   | (1)   |        | -3.6  | - STE       |        |                     |                    |
| 5 MAJOR FERNCO       | 10    | 22.0m      | 2:37.15 | 54.40s  | (1) | 26.57s   | (2)   |        |       | +           | 3.0    |                     |                    |
| 7 DREAM TO SHARE     | 11    | 23.4m      | 2:37.25 | 55.02s  | (0) | 27.03s   | (0)   | -6.2   |       | 7           |        |                     |                    |