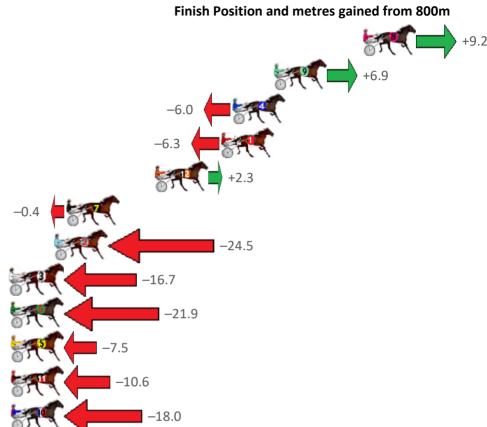

| Gross Time: 1:59.40 | MileRate: 1:55 | 5.70    | LeadTime   | 3.60s       | First Qtr: 28.20s | Second Qtr: 29.60 | s Third Qtr: 28.20s   | Fourth Qtr: 29.80s |
|---------------------|----------------|---------|------------|-------------|-------------------|-------------------|-----------------------|--------------------|
| No Horse            | Plc Margin     | Time    | 800Time (V | V) 400 Time | e (W)             | Finis             | h Position and metres | gained from 800m   |
| 10 SWEET JEMMA      | 1 0.0m         | 1:59.40 | 58.00s (0  | ) 29.80s    | (0)               |                   |                       | 0.0                |
| 9 PIPPA MAGUIRE     | 2 0.4m         | 1:59.43 | 57.03s (2  | 1) 29.28s   | (1)               |                   |                       | +13.4              |
| 4 HEAVENLY WISDOM   | 3 0.5m         | 1:59.44 | 57.70s (0  | ) 29.45s    | (0)               |                   |                       | +4.1               |
| 1 BETTOR MEMORIES   | 4 5.5m         | 1:59.83 | 57.39s (0  | ) 29.17s    | (0)               |                   | <b>57</b>             | +8.5               |
| 2 SHEZALUCKYLADY    | 5 9.8m         | 2:00.17 | 58.04s (0  | )) 29.80s   | (0)               | -0                | .6                    |                    |
| 7 SMOKE MY MOTOR    | 6 9.9m         | 2:00.17 | 56.87s (0  | )) 29.29s   | (1)               |                   |                       | +15.7              |
| 6 ASHLEE NITRO      | 7 24.3m        | 2:01.30 | 59.09s (   | L) 30.67s   | (1) 15.1          |                   |                       |                    |
| 8 KISSESFORYAMISSES | 8 33.9m        | 2:02.05 | 59.09s (2  | l) 31.02s   | (2)               | -15.1             |                       |                    |