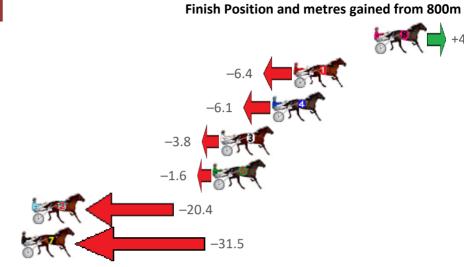

Sectionals Powered by

| Gross Time: 1:56.90  | MileR | late: 1:53 | 3.30    | LeadTir | ne: | 3.40s    | First Qt | : 28.20 | Os Second Qtr | : 29.10s | Third Qtr: 28.20s   | Fourth Qtr: 28.00s |
|----------------------|-------|------------|---------|---------|-----|----------|----------|---------|---------------|----------|---------------------|--------------------|
| No Horse             | Plc   | Margin     | Time    | 800Time | (W) | 400 Time | (W)      |         |               | Finish   | Position and metres | gained from 800m   |
| 4 SPEECH IS SILVER   | 1     | 0.0m       | 1:56.90 | 55.95s  | (1) | 27.90s   | (1)      |         |               |          |                     | +3.6               |
| 6LLCOOLJ             | 2     | 3.0m       | 1:57.12 | 55.81s  | (1) | 27.79s   | (1)      |         |               |          | <b>E</b>            | +5.6               |
| 3 IDEAL WORLD        | 3     | 6.0m       | 1:57.34 | 56.31s  | (0) | 28.10s   | (0)      |         |               |          | -1.6                | •                  |
| 5 FEELINGFORARAINBOV | V 4   | 12.3m      | 1:57.81 | 56.15s  | (0) | 28.09s   | (1)      |         |               | •        | +0.7                |                    |
| 1 LETS KATCHMEIFUCAN | 5     | 23.2m      | 1:58.61 | 57.21s  | (0) | 28.99s   | (0)      | 4.4     | 100 m         |          |                     |                    |
| 2 WILL THE WIZARD    | 6     | 23.9m      | 1:58.66 | 57.87s  | (0) | 29.66s   | (0)      |         |               |          | -23.9               |                    |