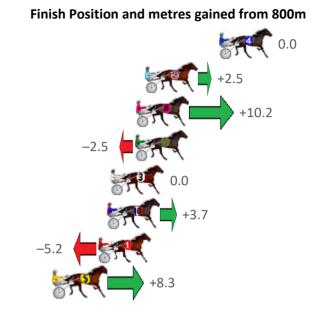

| Gross Time: 1:59.40 | MileRate: 1:55 | 5.70    | LeadTime   | 3.60s       | First Qtr: 28.20s | Second Qtr: 29.60 | s Third Qtr: 28.20s   | Fourth Qtr: 29.80s |
|---------------------|----------------|---------|------------|-------------|-------------------|-------------------|-----------------------|--------------------|
| No Horse            | Plc Margin     | Time    | 800Time (V | V) 400 Time | e (W)             | Finis             | h Position and metres | gained from 800m   |
| 10 SWEET JEMMA      | 1 0.0m         | 1:59.40 | 58.00s (0  | ) 29.80s    | (0)               |                   |                       | 0.0                |
| 9 PIPPA MAGUIRE     | 2 0.4m         | 1:59.43 | 57.03s (2  | 1) 29.28s   | (1)               |                   |                       | +13.4              |
| 4 HEAVENLY WISDOM   | 3 0.5m         | 1:59.44 | 57.70s (0  | ) 29.45s    | (0)               |                   |                       | +4.1               |
| 1 BETTOR MEMORIES   | 4 5.5m         | 1:59.83 | 57.39s (0  | ) 29.17s    | (0)               |                   | <b>57</b>             | +8.5               |
| 2 SHEZALUCKYLADY    | 5 9.8m         | 2:00.17 | 58.04s (0  | )) 29.80s   | (0)               | -0                | .6                    |                    |
| 7 SMOKE MY MOTOR    | 6 9.9m         | 2:00.17 | 56.87s (0  | )) 29.29s   | (1)               |                   |                       | +15.7              |
| 6 ASHLEE NITRO      | 7 24.3m        | 2:01.30 | 59.09s (   | L) 30.67s   | (1) 15.1          |                   |                       |                    |
| 8 KISSESFORYAMISSES | 8 33.9m        | 2:02.05 | 59.09s (2  | l) 31.02s   | (2)               | -15.1             |                       |                    |