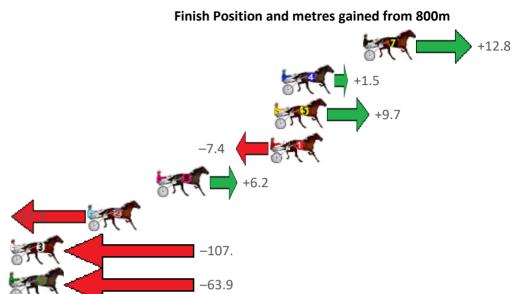

**Sectionals Powered** 

Home of Australian Harness Sectionals PJ Harness Analyser Daily Raw Data directly to your inbox All Victorian Racing added as of 17 January 2022

Fourth Qtr: 30.20s

| Gross Time: 2:00.50 | ) MileRate: 1:56.80 |        | LeadTime: 3.60 |         | 3.60s | First Qtr: 28.10s |     | Second Qtr: | 30.40s | Third Qtr: 28.20s |                    |
|---------------------|---------------------|--------|----------------|---------|-------|-------------------|-----|-------------|--------|-------------------|--------------------|
| No Horse            | Plc                 | Margin | Time           | 800Time | (W)   | 400 Time          | (W) |             |        | Finish P          | osition and metres |
| 7 SIR FAHRENHEIT    | 1                   | 0.0m   | 2:00.50        | 57.47s  | (1)   | 29.27s            | (1) |             |        |                   |                    |
| 4 JUSTABITNOISY     | 2                   | 6.5m   | 2:01.01        | 58.29s  | (1)   | 30.10s            | (1) |             |        |                   | <b>57</b>          |
| 5 KINGDOM COME      | 3                   | 7.1m   | 2:01.06        | 57.70s  | (0)   | 29.43s            | (1) |             |        |                   |                    |
| 1 EYRE I GO         | 4                   | 7.4m   | 2:01.09        | 58.94s  | (0)   | 30.76s            | (0) |             |        | -7.4              | 4 <b>-</b>         |
| 8 DOUG              | 5                   | 16.4m  | 2:01.80        | 57.95s  | (0)   | 30.09s            | (2) |             |        | F( =              | +6.2               |
| 2 MELPARK MAGIC     | 6                   | 21.9m  | 2:02.23        | 59.64s  | (0)   | 30.81s            | (0) | 17.1        | 8FC-   |                   | ,                  |
| 3 VAN SANK          | 7                   | 110.5m | 2:09.24        | 66.17s  | (1)   | 38.41s            | (1) | STEET -     |        | -10               | 7.                 |
| 6 GARLAND GREENE    | 8                   | 303.9m | 2:24.53        | 63.04s  | (0)   | 31.99s            | (0) |             | 1      | -63               | .9                 |