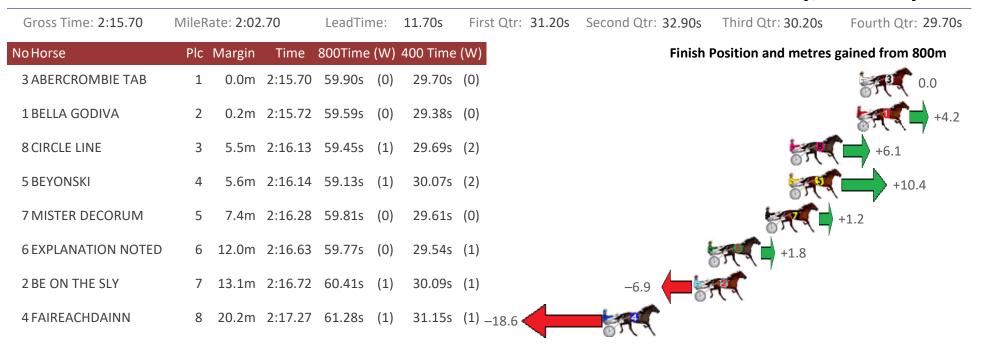

| 4 8.7m 2:14.42    | 2 62.55s (0) | 32.23s (0)   |                | -4.                | 5 🗖 🏹 🤺             |                    |
| 6 TULHURST LOVER    | 5 12.9m 2:14.77   | 7 62.50s (0) | 32.18s (0)   |                | -3.9               | F.                  |                    |
| 3 MANY DELIGHTS     | 6 15.9m 2:15.02   | 2 63.37s (1) | 32.95s (1)   | -15            | .1                 | •                   |                    |
| 2 PATCHWORK JET     | 7 26.4m 2:15.90   | 0 63.42s (1) | 33.49s (2)   | ST.            | -15.8              |                     |                    |
| 4 DATSINAHURRI      | 8 30.2m 2:16.22   | 2 64.06s (1) | 33.80s (3)   | 57 ( -         | -24.0              |                     |                    |





#### Redcliffe Race 9 Distance 1780m





# Redcliffe Race 10 Distance 2040m

| Gross Time: 2:37.70 | MileRate: 2:04.40 | ) LeadTime:      | 32.60s First | : Qtr: 30.90s | Second Qtr: 32.00s | Third Qtr: 33.00s   | Fourth Qtr: 29.20s |
|---------------------|-------------------|------------------|--------------|---------------|--------------------|---------------------|--------------------|
| NoHorse             | Plc Margin 1      | Time 800Time (W) | 400 Time (W) |               | Finish             | Position and metres | gained from 800m   |
| 5 ROSES ARE SWEET   | 1 0.0m 2:         | 37.70 62.20s (0) | 29.20s (0)   |               |                    |                     | 0.0 💏              |
| 2 JOY MAKER         | 2 3.1m 2:         | 37.94 62.11s (0) | 29.09s (0)   |               |                    |