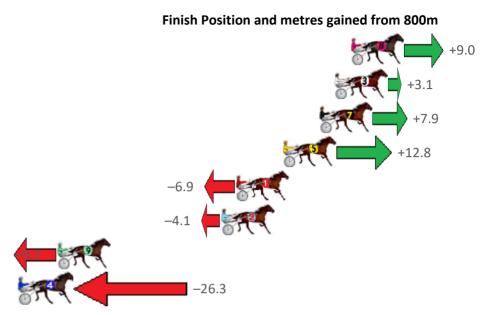

| No Horse          | Plc | Margin | Time    | 800Time | (W) | 400 Time (W) |
|-------------------|-----|--------|---------|---------|-----|--------------|
| 8 ВАСК ТО ВЕТООТА | 1   | 0.0m   | 2:14.80 | 58.44s  | (1) | 28.26s (2)   |
| 3 BEJIGGITY       | 2   | 1.3m   | 2:14.90 | 58.87s  | (1) | 28.08s (1)   |
| 7 MULLUM GUIDO    | 3   | 2.5m   | 2:14.99 | 58.52s  | (0) | 27.91s (2)   |
| 5 MULLUM DOC      | 4   | 5.4m   | 2:15.20 | 58.16s  | (1) | 27.65s (2)   |
| 1 PAYOUT          | 5   | 9.1m   | 2:15.48 | 59.61s  | (0) | 28.94s (0)   |
| 2 DOOLITTLE DAYS  | 6   | 10.3m  | 2:15.57 | 59.40s  | (0) | 28.72s (0)   |
| 9 ELLA UNDER FIRE | 7   | 23.3m  | 2:16.53 | 59.81s  | (1) | 29.15s (3)   |
| 4 HULLABALOU      | 8   | 26.3m  | 2:16.76 | 61.03s  | (1) | 30.15s (1)   |