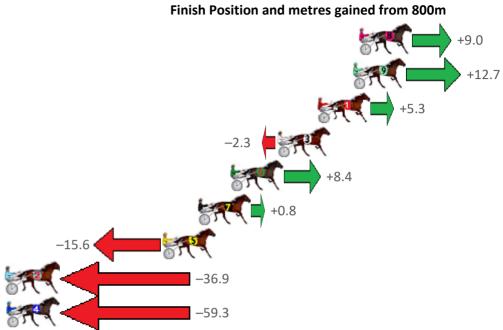

| No Horse            | Plc | Margin | Time    | 800Time | (W) | 400 Time ( | W)  |
|---------------------|-----|--------|---------|---------|-----|------------|-----|
| 2 MY CHINA DOLL     | 1   | 0.0m   | 2:10.90 | 58.53s  | (1) | 28.87s     | (2) |
| 1 LARA BAY          | 2   | 1.2m   | 2:10.99 | 58.99s  | (0) | 29.29s     | (0) |
| 3 DESTINY JANE      | 3   | 5.3m   | 2:11.31 | 58.59s  | (1) | 28.86s     | (1) |
| 4 OCEAN LANE        | 4   | 6.0m   | 2:11.36 | 59.02s  | (0) | 29.30s     | (0) |
| 6 DOLLARBILL        | 5   | 8.7m   | 2:11.57 | 58.18s  | (1) | 29.08s     | (2) |
| 9 CUPCAKESNWHIPCREA | 6   | 9.6m   | 2:11.64 | 58.55s  | (1) | 28.84s     | (1) |
| 7 JAZIAH            | 7   | 18.6m  | 2:12.32 | 59.60s  | (0) | 29.84s     | (0) |
| 8 HURRICANE DREAM   | 8   | 38.6m  | 2:13.86 | 60.66s  | (0) | 30.87s     | (0) |
| 5 CYCLONE JEREMY    | 9   | 42.3m  | 2:14.14 | 61.94s  | (1) | 31.99s     | (1) |