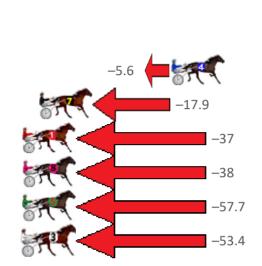

#### Finish Position and metres gained from 800m

**Sectionals Powered** bν

**Home of Australian Harness Sectionals** PJ Harness Analyser Daily Raw Data directly to your inbox All Victorian Racing added as of 17 January 2022