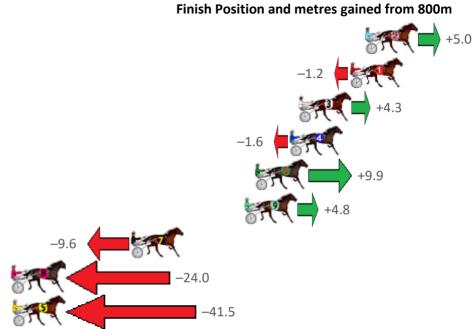

## Thursday, 6 January 2022

| No Horse             | Plc | Margin | Time    | 800Time | (W) | 400 Time (W) |
|----------------------|-----|--------|---------|---------|-----|--------------|
| 8 REGINA ELENA       | 1   | 0.0m   | 2:11.90 | 60.42s  | (1) | 30.38s (2)   |
| 9 MISTER DECORUM     | 2   | 0.5m   | 2:11.94 | 60.14s  | (1) | 30.74s (2)   |
| 1 JANG PEL           | 3   | 3.3m   | 2:12.17 | 60.70s  | (0) | 30.10s (0)   |
| 3 MELTON INSULTED    | 4   | 6.5m   | 2:12.42 | 61.27s  | (0) | 30.66s (0)   |
| 6 SPIKEADOR          | 5   | 10.2m  | 2:12.72 | 60.46s  | (1) | 30.53s (2)   |
| 7 MY ULTIMATE HESTON | 6   | 12.8m  | 2:12.93 | 61.04s  | (0) | 30.39s (0)   |
| 5 RISKY BUZINESS     | 7   | 15.6m  | 2:13.15 | 62.28s  | (1) | 31.78s (1)   |
| 2 ALWAYS AT NIGHT    | 8   | 41.7m  | 2:15.25 | 63.90s  | (1) | 33.26s (1)   |
| 4 STUDLEIGH WILL     | 9   | 59.3m  | 2:16.66 | 65.60s  | (0) | 35.03s (0)   |