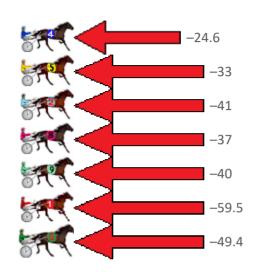

## Thursday, 6 January 2022

| No Horse             | Plc | Margin | Time    | 800Time | (W) | 400 Time (W) |
|----------------------|-----|--------|---------|---------|-----|--------------|
| 8 REGINA ELENA       | 1   | 0.0m   | 2:11.90 | 60.42s  | (1) | 30.38s (2)   |
| 9 MISTER DECORUM     | 2   | 0.5m   | 2:11.94 | 60.14s  | (1) | 30.74s (2)   |
| 1 JANG PEL           | 3   | 3.3m   | 2:12.17 | 60.70s  | (0) | 30.10s (0)   |
| 3 MELTON INSULTED    | 4   | 6.5m   | 2:12.42 | 61.27s  | (0) | 30.66s (0)   |
| 6 SPIKEADOR          | 5   | 10.2m  | 2:12.72 | 60.46s  | (1) | 30.53s (2)   |
| 7 MY ULTIMATE HESTON | 6   | 12.8m  | 2:12.93 | 61.04s  | (0) | 30.39s (0)   |
| 5 RISKY BUZINESS     | 7   | 15.6m  | 2:13.15 | 62.28s  | (1) | 31.78s (1)   |
| 2 ALWAYS AT NIGHT    | 8   | 41.7m  | 2:15.25 | 63.90s  | (1) | 33.26s (1)   |
| 4 STUDLEIGH WILL     | 9   | 59.3m  | 2:16.66 | 65.60s  | (0) | 35.03s (0)   |