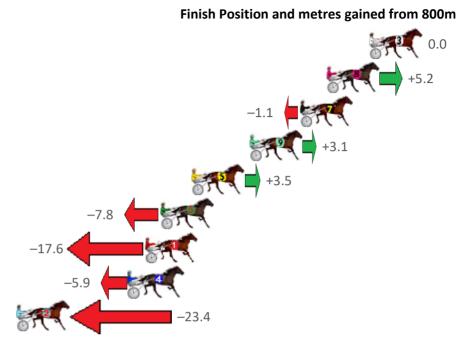

#### Finish Position and metres gained from 800m

**Sectionals Powered** bν

**Home of Australian Harness Sectionals** PJ Harness Analyser Daily Raw Data directly to your inbox All Victorian Racing added as of 17 January 2022