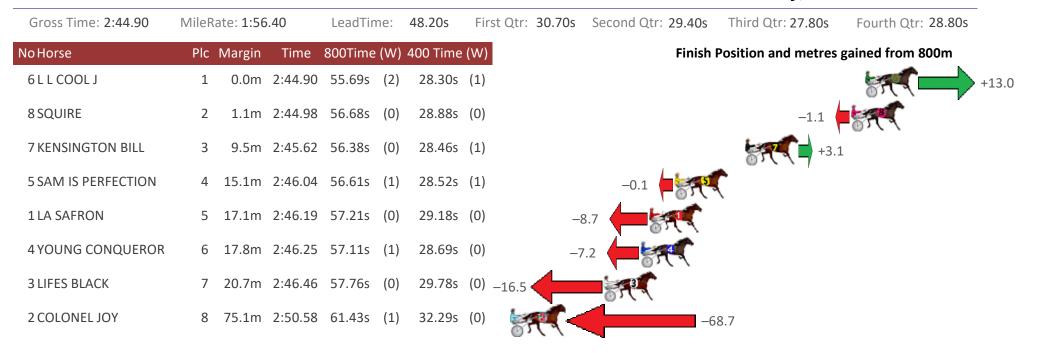

| 28.33s   | (0)        |        |                    | -0.4                |                    |
| 4 ALTA REVELRY      | 3 1.3n       | n 2:08.60 | ) 58.33s | (1) | 27.94s   | (2)        |        |                    |                     | +5.1               |
| 5 GOTTA GO MILKING  | 4 15.7n      | n 2:09.67 | 7 59.19s | (0) | 28.79s   | (0)        |        | -6.7               | •                   |                    |
| 6 JEREMES GOTTA GO  | 5 32.1n      | n 2:10.89 | 60.08s   | (0) | 29.57s   | (0) b      | ۶.     | -18.9              |                     |                    |
| 2 MISTY CREEK       | 6 33.4n      | n 2:10.98 | 61.12s   | (1) | 30.45s   | (1)        | F.C.   | -3                 | 4                   |                    |



### Redcliffe Race 6 Distance 2280m





## Redcliffe Race 7 Distance 1780m

| Gross Time: 2:08.30 | MileRate: 1:56.00 | LeadTime:   | 11.10s Fir   | st Qtr: 28.10s | Second Qtr: 30.60s | Third Qtr: 29.20s     | Fourth Qtr: 29.30s |
|---------------------|-------------------|-------------|--------------|----------------|--------------------|-----------------------|--------------------|
| NoHorse             | Plc Margin Time   | 800Time (W) | 400 Time (W) |                | Finish             | Position and metres g | ained from 800m    |
| 7 IM PLAIN JANE     | 1 0.0m 2:08.30    | 56.87s (0)  | 29.30s (0)   |                | <u>_</u>           |                       | ₩ <u>+22.4</u>     |
| 2 SUNNY COVE        | 2 62.4m 2:13.09   | 63.04s (0)  | 32.32s (0)   | SAL -          | -6                 | 3                     |