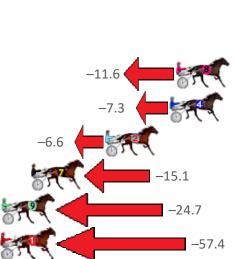

## Thursday, 9 December 2021

| Gross Time: 2:09.60 | MileF | Rate: 1:57 | 7.10    | LeadTir | ne: | 11.10s   | First Qtı | : 29.90s                                                                                                                                                                                                                                                                                                                                                                                                                                                                                                                                                                                                                                                                                                                                                                                                                                                                                                                                                                                                                                                                                                                                                                                                                                                                                                                                                                                                                                                                                                                                                                                                                                                                                                                                                                                                                                                                                                                                                                                                                                                                                                                       | Second Qtr: 30.4 | 40s Third Qt     | r: 29.20s    | Fourth Qtr: 29.00s |
|---------------------|-------|------------|---------|---------|-----|----------|-----------|--------------------------------------------------------------------------------------------------------------------------------------------------------------------------------------------------------------------------------------------------------------------------------------------------------------------------------------------------------------------------------------------------------------------------------------------------------------------------------------------------------------------------------------------------------------------------------------------------------------------------------------------------------------------------------------------------------------------------------------------------------------------------------------------------------------------------------------------------------------------------------------------------------------------------------------------------------------------------------------------------------------------------------------------------------------------------------------------------------------------------------------------------------------------------------------------------------------------------------------------------------------------------------------------------------------------------------------------------------------------------------------------------------------------------------------------------------------------------------------------------------------------------------------------------------------------------------------------------------------------------------------------------------------------------------------------------------------------------------------------------------------------------------------------------------------------------------------------------------------------------------------------------------------------------------------------------------------------------------------------------------------------------------------------------------------------------------------------------------------------------------|------------------|------------------|--------------|--------------------|
| No Horse            | Plc   | Margin     | Time    | 800Time | (W) | 400 Time | (W)       |                                                                                                                                                                                                                                                                                                                                                                                                                                                                                                                                                                                                                                                                                                                                                                                                                                                                                                                                                                                                                                                                                                                                                                                                                                                                                                                                                                                                                                                                                                                                                                                                                                                                                                                                                                                                                                                                                                                                                                                                                                                                                                                                | Fir              | nish Position ar | nd metres ga | ained from 800m    |
| 3 SPEED OF SOUND    | 1     | 0.0m       | 2:09.60 | 58.06s  | (0) | 29.00s   | (0)       |                                                                                                                                                                                                                                                                                                                                                                                                                                                                                                                                                                                                                                                                                                                                                                                                                                                                                                                                                                                                                                                                                                                                                                                                                                                                                                                                                                                                                                                                                                                                                                                                                                                                                                                                                                                                                                                                                                                                                                                                                                                                                                                                |                  |                  |              | +2.0               |
| 9 IM JIMMY JAMES    | 2     | 1.8m       | 2:09.74 | 57.65s  | (1) | 28.29s   | (1)       |                                                                                                                                                                                                                                                                                                                                                                                                                                                                                                                                                                                                                                                                                                                                                                                                                                                                                                                                                                                                                                                                                                                                                                                                                                                                                                                                                                                                                                                                                                                                                                                                                                                                                                                                                                                                                                                                                                                                                                                                                                                                                                                                |                  |                  | <b>&amp;</b> | +7.6               |
| 2 OLIVER WINKLE     | 3     | 2.7m       | 2:09.81 | 57.95s  | (0) | 28.82s   | (0)       |                                                                                                                                                                                                                                                                                                                                                                                                                                                                                                                                                                                                                                                                                                                                                                                                                                                                                                                                                                                                                                                                                                                                                                                                                                                                                                                                                                                                                                                                                                                                                                                                                                                                                                                                                                                                                                                                                                                                                                                                                                                                                                                                |                  |                  | 01           | +3.5               |
| 1 HOLDINGNO CURRENC | Y 4   | 6.9m       | 2:10.13 | 57.89s  | (0) | 28.75s   | (0)       |                                                                                                                                                                                                                                                                                                                                                                                                                                                                                                                                                                                                                                                                                                                                                                                                                                                                                                                                                                                                                                                                                                                                                                                                                                                                                                                                                                                                                                                                                                                                                                                                                                                                                                                                                                                                                                                                                                                                                                                                                                                                                                                                |                  |                  |              | +4.3               |
| 5 CYCLONE JEREMY    | 5     | 18.5m      | 2:11.01 | 58.34s  | (1) | 29.12s   | (1)       |                                                                                                                                                                                                                                                                                                                                                                                                                                                                                                                                                                                                                                                                                                                                                                                                                                                                                                                                                                                                                                                                                                                                                                                                                                                                                                                                                                                                                                                                                                                                                                                                                                                                                                                                                                                                                                                                                                                                                                                                                                                                                                                                | -1.9             |                  | r            |                    |
| 4 GINATIANO         | 6     | 20.4m      | 2:11.15 | 59.68s  | (1) | 30.24s   | (1)       | 20.4                                                                                                                                                                                                                                                                                                                                                                                                                                                                                                                                                                                                                                                                                                                                                                                                                                                                                                                                                                                                                                                                                                                                                                                                                                                                                                                                                                                                                                                                                                                                                                                                                                                                                                                                                                                                                                                                                                                                                                                                                                                                                                                           |                  |                  |              |                    |
| 8 HEADWIN           | 7     | 21.9m      | 2:11.27 | 59.42s  | (1) | 30.05s   | (1)       | 16.9                                                                                                                                                                                                                                                                                                                                                                                                                                                                                                                                                                                                                                                                                                                                                                                                                                                                                                                                                                                                                                                                                                                                                                                                                                                                                                                                                                                                                                                                                                                                                                                                                                                                                                                                                                                                                                                                                                                                                                                                                                                                                                                           |                  |                  |              |                    |
| 7 BONNIES A ROCKIN  | 8     | 28.7m      | 2:11.78 | 59.09s  | (0) | 29.89s   | (0)       | A                                                                                                                                                                                                                                                                                                                                                                                                                                                                                                                                                                                                                                                                                                                                                                                                                                                                                                                                                                                                                                                                                                                                                                                                                                                                                                                                                                                                                                                                                                                                                                                                                                                                                                                                                                                                                                                                                                                                                                                                                                                                                                                              | -12.3            |                  |              |                    |
| 6 CONTESSA JUJON    | 9     | 104.9m     | 2:17.58 | 64.07s  | (0) | 34.49s   | (0)       | THE STATE OF THE S |                  | -81.1            |              |                    |