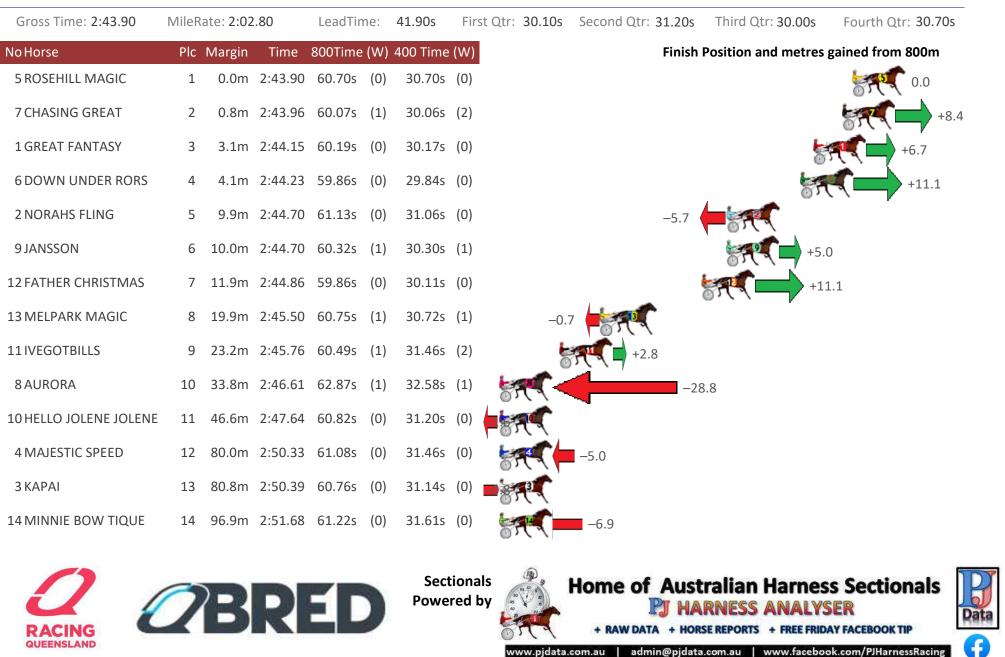

#### Albion Park Race 1 Distance 2138m

Tuesday, 16 November 2021



# Albion Park Race 2 Distance 1660m

| Gross Time: 2:00.10  | MileRate: 1:56.40 | LeadTime: 3.40s     | First Qtr: 28.40s | Second Qtr: 30.30s Third Qtr: 29.60s Fourth Qtr: 28.40s |
|----------------------|-------------------|---------------------|-------------------|---------------------------------------------------------|
| NoHorse              | Plc Margin Time   | 800Time (W) 400 Tim | ne (W)            | Finish Position and metres gained from 800m             |
| 3 MISTER REACTOR     | 1 0.0m 2:00.1     | 0 58.00s (0) 28.40s | s (0)             | 0.0                                                     |
| 4 EUGENIEN           | 2 5.6m 2:00.5     | 2 58.16s (1) 28.48s | s (1)             | -2.2                                                    |
| 1 MERGE RIGHT        | 3 6.7m 2:00