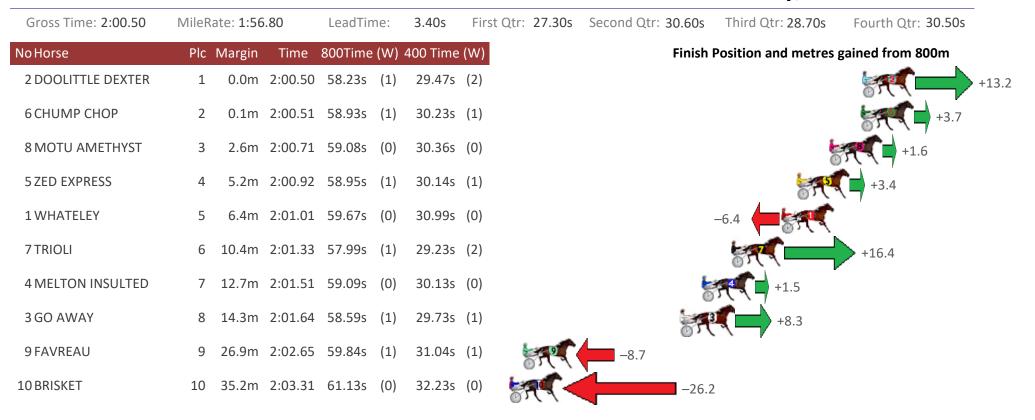

# Albion Park Race 2 Distance 1660m

| Gross Time: 2:00.10  | MileRate: 1:56.40 | LeadTime: 3.40s     | First Qtr: 28.40s | Second Qtr: 30.30s Third Qtr: 29.60s Fourth Qtr: 28.40s |
|----------------------|-------------------|---------------------|-------------------|---------------------------------------------------------|
| NoHorse              | Plc Margin Time   | 800Time (W) 400 Tim | ne (W)            | Finish Position and metres gained from 800m             |
| 3 MISTER REACTOR     | 1 0.0m 2:00.1     | 0 58.00s (0) 28.40s | s (0)             | 0.0                                                     |
| 4 EUGENIEN           | 2 5.6m 2:00.5     | 2 58.16s (1) 28.48s | s (1)             | -2.2                                                    |
| 1 MERGE RIGHT        | 3 6.7m 2:00.6     | 0 58.17s (0) 28.55s | s (0)             | -2.3                                                    |
| 7 MISTER CAUTIOUS    | 4 7.0m 2:00.6     | 2 57.96s (1) 28.40s | s (2)             | +0.6                                                    |
| 8 VODKA EN ICE       | 5 14.1m 2:01.1    | 5 58.40s (0) 28.75s | s (0)             | -5.5                                                    |
| 2 GOTTA DREAM        | 6 14.2m 2:01.1    | 6 58.14s (1) 28.60s | s (2)             | -2.0                                                    |
| 6 BETS ON MILLIE     | 7 15.6m 2:01.2    | 6 58.12s (0) 28.70s | s (1)             | -1.6                                                    |
| 9 JUDGE JUJON        | 8 17.2m 2:01.3    | 8 58.00s (1) 28.50s | s (2)             | 0.0                                                     |
| 10 EXPLANATION NOTED | 9 25.8m 2:02.0    | 2 58.19s (1) 28.84s | s (0)             |                                                         |