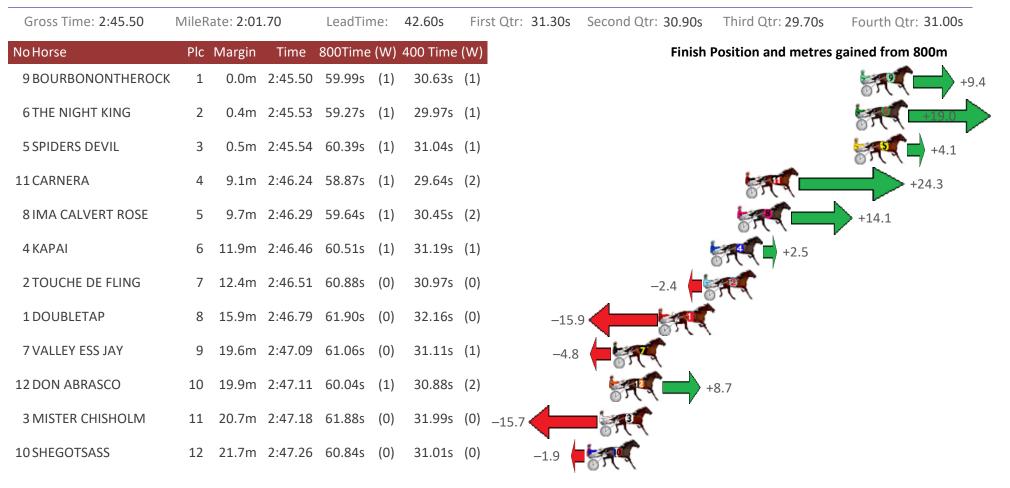

# Albion Park Race 10 Distance 2138m

Friday, 8 October 2021

| Gross Time: 2:43.70 | MileRate | : 2:03.20    | LeadTime:   | 41.40s F    | irst Qtr: 30.70s | Second Qtr: 31.70s                                                                                                                                                                                                                                                                                                                                                                                                                                                                                                                                                                                                                                                                                                                                                                                                                                                                                                                                                                                                                                                                                                                                                                                                                                                                                                                                                                                                                                                                                                                                                                                                                                                                                                                                                                                                                                                                                                                                                                                                                                                                                                            | Third Qtr: 29.60s   | Fourth Qtr: 30.30s |
|---------------------|----------|--------------|-------------|-------------|------------------|-------------------------------------------------------------------------------------------------------------------------------------------------------------------------------------------------------------------------------------------------------------------------------------------------------------------------------------------------------------------------------------------------------------------------------------------------------------------------------------------------------------------------------------------------------------------------------------------------------------------------------------------------------------------------------------------------------------------------------------------------------------------------------------------------------------------------------------------------------------------------------------------------------------------------------------------------------------------------------------------------------------------------------------------------------------------------------------------------------------------------------------------------------------------------------------------------------------------------------------------------------------------------------------------------------------------------------------------------------------------------------------------------------------------------------------------------------------------------------------------------------------------------------------------------------------------------------------------------------------------------------------------------------------------------------------------------------------------------------------------------------------------------------------------------------------------------------------------------------------------------------------------------------------------------------------------------------------------------------------------------------------------------------------------------------------------------------------------------------------------------------|---------------------|--------------------|
| NoHorse             | Plc Ma   | argin Time   | 800Time (W) | 400 Time (W | ()               | Finish                                                                                                                                                                                                                                                                                                                                                                                                                                                                                                                                                                                                                                                                                                                                                                                                                                                                                                                                                                                                                                                                                                                                                                                                                                                                                                                                                                                                                                                                                                                                                                                                                                                                                                                                                                                                                                                                                                                                                                                                                                                                                                                        | Position and metres | gained from 800m   |
| 1 FATHER CHRISTMAS  | 1 (      | 0.0m 2:43.70 | 58.86s (0)  | 29.25s (0   | )                |                                                                                                                                                                                                                                                                                                                                                                                                                                                                                                                                                                                                                                                                                                                                                                                                                                                                                                                                                                                                                                                                                                                                                                                                                                                                                                                                                                                                                                                                                                                                                                                                                                                                                                                                                                                                                                                                                                                                                                                                                                                                                                                               |                     | +14.C              |
| 3 AVEROSS DON       | 2 (      | ).2m 2:43.72 | 59.56s (0)  | 29.97s (0   | )                |                                                                                                                                                                                                                                                                                                                                                                                                                                                                                                                                                                                                                                                                                                                                                                                                                                                                                                                                                                                                                                                                                                                                                                                                                                                                                                                                                                                                                                                                                                                                                                                                                                                                                                                                                                                                                                                                                                                                                                                                                                                                                                                               |                     | +4.6               |
| 4 AURORA            | 3 3      | 3.5m 2:43.98 | 59.48s (0)  | 29.89s (0   | )                |                                                                                                                                                                                                                                                                                                                                                                                                                                                                                                                                                                                                                                                                                                                                                                                                                                                                                                                                                                                                                                                                                                                                                                                                                                                                                                                                                                                                                                                                                                                                                                                                                                                                                                                                                                                                                                                                                                                                                                                                                                                                                                                               | 05                  | +5.7               |
| 9 IM THE COMMANDO   | 4 5      | 5.1m 2:44.10 | 59.71s (1)  | 30.02s (1   | )                |                                                                                                                                                                                                                                                                                                                                                                                                                                                                                                                                                                                                                                                                                                                                                                                                                                                                                                                                                                                                                                                                                                                                                                                                                                                                                                                                                                                                                                                                                                                                                                                                                                                                                                                                                                                                                                                                                                                                                                                                                                                                                                                               | S.C.                | +2.5               |
| 8 THE REAPER        | 5 7      | 7.6m 2:44.30 | 60.21s (1)  | 30.54s (1   | )                | -                                                                                                                                                                                                                                                                                                                                                                                                                                                                                                                                                                                                                                                                                                                                                                                                                                                                                                                                                                                                                                                                                                                                                                                                                                                                                                                                                                                                                                                                                                                                                                                                                                                                                                                                                                                                                                                                                                                                                                                                                                                                                                                             | -4.2                |                    |
| 7 MELPARK MAGIC     | 6 8      | 3.9m 2:44.41 | 59.65s (1)  | 29.98s (1   | )                |                                                                                                                                                                                                                                                                                                                                                                                                                                                                                                                                                                                                                                                                                                                                                                                                                                                                                                                                                                                                                                                                                                                                                                                                                                                                                                                                                                                                                                                                                                                                                                                                                                                                                                                                                                                                                                                                                                                                                                                                                                                                                                                               | +3                  | .3                 |
| 6 JANSSON           | 7 12     | 2.0m 2:44.65 | 60.79s (0)  | 31.20s (0   | )                | -12.0                                                                                                                                                                                                                                                                                                                                                                                                                                                                                                                                                                                                                                                                                                                                                                                                                                                                                                                                                                                                                                                                                                                                                                                                                                                                                                                                                                                                                                                                                                                                                                                                                                                                                                                                                                                                                                                                                                                                                                                                                                                                                                                         | STAT 1              |                    |
| 2 TAM OSHANTER      | 8 19     | 9.8m 2:45.27 | 58.62s (0)  | 29.53s (0   | )                | 100 - 100 - 100 - 100 - 100 - 100 - 100 - 100 - 100 - 100 - 100 - 100 - 100 - 100 - 100 - 100 - 100 - 100 - 100 - 100 - 100 - 100 - 100 - 100 - 100 - 100 - 100 - 100 - 100 - 100 - 100 - 100 - 100 - 100 - 100 - 100 - 100 - 100 - 100 - 100 - 100 - 100 - 100 - 100 - 100 - 100 - 100 - 100 - 100 - 100 - 100 - 100 - 100 - 100 - 100 - 100 - 100 - 100 - 100 - 100 - 100 - 100 - 100 - 100 - 100 - 100 - 100 - 100 - 100 - 100 - 100 - 100 - 100 - 100 - 100 - 100 - 100 - 100 - 100 - 100 - 100 - 100 - 100 - 100 - 100 - 100 - 100 - 100 - 100 - 100 - 100 - 100 - 100 - 100 - 100 - 100 - 100 - 100 - 100 - 100 - 100 - 100 - 100 - 100 - 100 - 100 - 100 - 100 - 100 - 100 - 100 - 100 - 100 - 100 - 100 - 100 - 100 - 100 - 100 - 100 - 100 - 100 - 100 - 100 - 100 - 100 - 100 - 100 - 100 - 100 - 100 - 100 - 100 - 100 - 100 - 100 - 100 - 100 - 100 - 100 - 100 - 100 - 100 - 100 - 100 - 100 - 100 - 100 - 100 - 100 - 100 - 100 - 100 - 100 - 100 - 100 - 100 - 100 - 100 - 100 - 100 - 100 - 100 - 100 - 100 - 100 - 100 - 100 - 100 - 100 - 100 - 100 - 100 - 100 - 100 - 100 - 100 - 100 - 100 - 100 - 100 - 100 - 100 - 100 - 100 - 100 - 100 - 100 - 100 - 100 - 100 - 100 - 100 - 100 - 100 - 100 - 100 - 100 - 100 - 100 - 100 - 100 - 100 - 100 - 100 - 100 - 100 - 100 - 100 - 100 - 100 - 100 - 100 - 100 - 100 - 100 - 100 - 100 - 100 - 100 - 100 - 100 - 100 - 100 - 100 - 100 - 100 - 100 - 100 - 100 - 100 - 100 - 100 - 100 - 100 - 100 - 100 - 100 - 100 - 100 - 100 - 100 - 100 - 100 - 100 - 100 - 100 - 100 - 100 - 100 - 100 - 100 - 100 - 100 - 100 - 100 - 100 - 100 - 100 - 100 - 100 - 100 - 100 - 100 - 100 - 100 - 100 - 100 - 100 - 100 - 100 - 100 - 100 - 100 - 100 - 100 - 100 - 100 - 100 - 100 - 100 - 100 - 100 - 100 - 100 - 100 - 100 - 100 - 100 - 100 - 100 - 100 - 100 - 100 - 100 - 100 - 100 - 100 - 100 - 100 - 100 - 100 - 100 - 100 - 100 - 100 - 100 - 100 - 100 - 100 - 100 - 100 - 100 - 100 - 100 - 100 - 100 - 100 - 100 - 100 - 100 - 100 - 100 - 100 - 100 - 100 - 100 - 100 - 100 - 100 - 100 - 100 - 100 - 100 - 100 - 100 - 100 - 100 - 100 - 100 - 100 - | +17.2               |                    |
| 5 PRINCESS FAITH    | 9 184    | 4.5m 2:58.34 | 64.70s (0)  | 32.90s (0   | )                | -6                                                                                                                                                                                                                                                                                                                                                                                                                                                                                                                                                                                                                                                                                                                                                                                                                                                                                                                                                                                                                                                                                                                                                                                                                                                                                                                                                                                                                                                                                                                                                                                                                                                                                                                                                                                                                                                                                                                                                                                                                                                                                                                            | 4.5                 |                    |