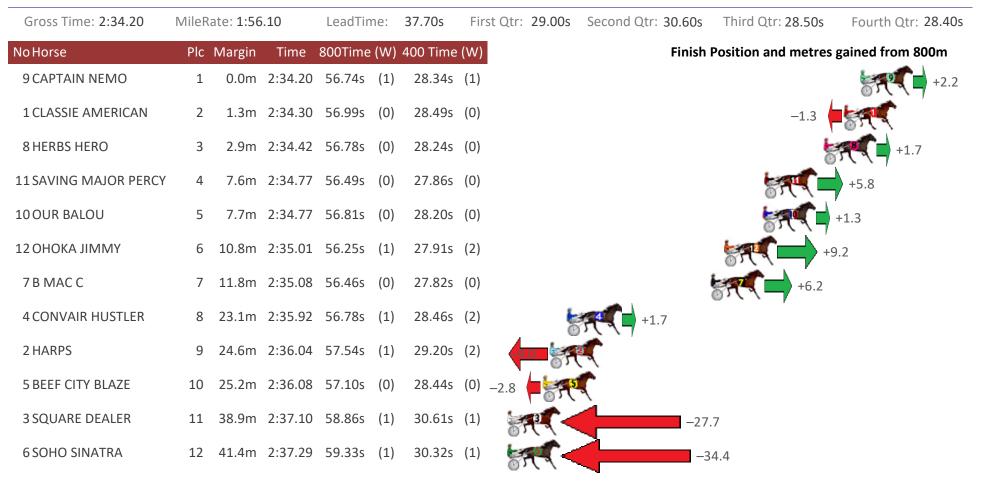

#### Albion Park Race 1 Distance 2138m

Friday, 8 October 2021





# Albion Park Race 2 Distance 1660m

Friday, 8 October 2021

| Gross Time: 1:57.60   | MileR | ate: 1:54 | 1.00    | LeadTir | ne: | 3.30s    | First Qt | r: 28.10s | Second Qtr: 30.70s | Third Qtr: 27.50s   | Fourth Qtr: 28.00s |
|-----------------------|-------|-----------|---------|---------|-----|----------|----------|-----------|--------------------|---------------------|--------------------|
| NoHorse               | Plc   | Margin    | Time    | 800Time | (W) | 400 Time | (W)      |           | Finish             | Position and metres | gained from 800m   |
| 1 SPEAK WITH SAM      | 1     | 0.0m      | 1:57.60 | 55.50s  | (0) | 28.00s   | (0)      |           |                    |                     | 0.0 💏              |
| 10 THE ROCKNROLL KING | 2     | 1.9m      | 1:57.74 |