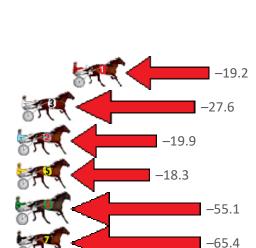

## Thursday, 7 October 2021

| Gross Time: 2:11.30 | MileRate: 1:58.70 | LeadTime: 11.60   | s First Qtr: 31.40s | Second Qtr: 30.30s Th | ird Qtr: 28.60s Fourth Qtr: 29.40s |
|---------------------|-------------------|-------------------|---------------------|-----------------------|------------------------------------|
| No Horse            | Plc Margin Time   | 800Time (W) 400 T | ime (W)             | Finish Posit          | ion and metres gained from 800m    |
| 1 MISTY CREEK       | 1 0.0m 2:11.3     | 0 58.00s (0) 29.4 | 10s (0)             |                       | 0.0                                |
| 9 THE CASUAL GOOSE  | 2 1.9m 2:11.4     | 5 58.05s (1) 29.5 | 50s (1)             |                       | <b>−0.7</b>                        |
| 8 KATACHA MAN       | 3 4.2m 2:11.6     | 2 57.13s (1) 28.5 | 57s (1)             |                       | +12.0                              |
| 4 MONTANA EXPRESS   | 4 5.0m 2:11.6     | 9 57.97s (1) 29.4 | 13s (0)             |                       | +0.4                               |
| 3 GUY LOOKS GOOD    | 5 11.9m 2:12.2    | 2 58.04s (1) 29.4 | 17s (1)             | -0.5                  |                                    |
| 5 ASHKII            | 6 35.9m 2:14.0    | 7 59.69s (0) 30.5 | 52s (0)             | -23.5                 |                                    |
| 6 GO AWAY           | 7 40.3m 2:14.4    | 1 59.52s (0) 30.6 | 58s (1)             | -21.1                 |                                    |
| 7 HEAVENS HINT      | 8 71.6m 2:16.8    | 2 62.74s (0) 33.4 | 13s (0)             | -65.8                 |                                    |
| 2 OUR PEPPERJACK    | 9 123.4m 2:20.8   | 1 61.85s (0) 31.8 | 34s (0)             | -53.4                 |                                    |