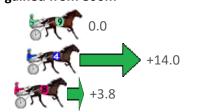

| No Horse           | Plc | Margin | Time    | 800Time | (W) | 400 Time (W) |
|--------------------|-----|--------|---------|---------|-----|--------------|
| 9 STUDLEIGH MARK   | 1   | 0.0m   | 2:13.90 | 60.00s  | (1) | 30.20s (1)   |
| 4 IM A CLASSY GIRL | 2   | 0.2m   | 2:13.92 | 58.96s  | (1) | 29.33s (1)   |
| 8 DOOLITTLE DEXTER | 3   | 1.2m   | 2:13.99 | 59.72s  | (1) | 29.87s (1)   |
| 1 SAMMYS SECRET    | 4   | 23.6m  | 2:15.77 | 61.43s  | (0) | 31.49s (0)   |
| 3 SHEZA CHANCE     | 5   | 27.6m  | 2:16.08 | 62.06s  | (0) | 32.15s (0)   |
| 2 MONTANA MYSTIQUE | 6   | 29.5m  | 2:16.23 | 61.48s  | (1) | 31.32s (0)   |
| 5 MAJOR RUMBLE     | 7   | 31.3m  | 2:16.38 | 61.36s  | (2) | 31.74s (2)   |
| 6 STUDLEIGH ROWSY  | 8   | 69.3m  | 2:19.38 | 64.11s  | (0) | 33.35s (1)   |
| 7 CEE SIXTY THREE  | 9   | 74.6m  | 2:19.80 | 64.88s  | (0) | 33.59s (0)   |