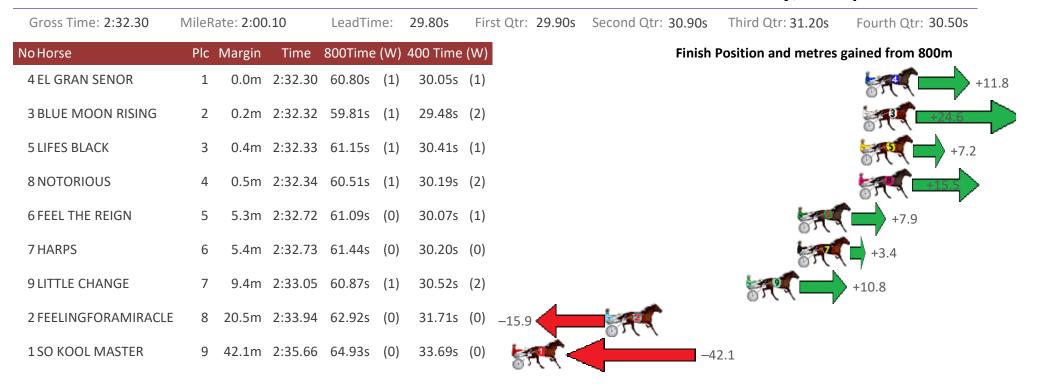

# Redcliffe Race 5 Distance 1780m

| Gross Time: 2:13.30  | MileRat | te: <b>2:00</b> . | .50     | LeadTin | ne: | 11.30s   | First Qtr:           | 30.30s | Second Qtr: 32.20s | Third Qtr: 29.20s   | Fourth Qtr: 30.30s |
|----------------------|---------|-------------------|---------|---------|-----|----------|----------------------|--------|--------------------|---------------------|--------------------|
| NoHorse              | Plc N   | Margin            | Time    | 800Time | (W) | 400 Time | (W)                  |        | Finisł             | Position and metres | gained from 800m   |
| 7 MISS MIA           | 1       | 0.0m              | 2:13.30 | 59.19s  | (0) | 29.95s   | (0)                  |        |                    |                     | +4.2               |
| 6 SHOWEM SIMON       | 2       | 4.2m              | 2:13.63 | 58.86s  | (0) | 29.59s   | (0)                  |        |                    | 57                  | +8.6               |
| 3 VIEWBYTHEROCK      | 3       | 14.1m             | 2:14.42 | 60.50s  | (1) | 31.17s   | (1)                  |        | -13.5              | स् <b>र्</b>        |                    |
| 4 BUSTN FEELZ GOOD   | 4       | 16.7m             | 2:14.62 | 59.97s  | (1) | 30.62s   | (1)                  |        | -6.3               |                     |                    |
| 1 GLITTER STRIP      | 5       | 18.5m             | 2:14.77 | 60.45s  | (1) | 31.18s   | (1)                  | -12.9  |                    |                     |                    |
| 5 NIKALONG HENRY     | 6       | 20.1m             | 2:14.89 | 59.66s  | (0) | 30.25s   | (0)                  | -2.1   |                    |                     |                    |
| 9 CALVERT HOT SHOT   | 7       | 21.2m             | 2:14.98 | 59.94s  | (1) | 30.84s   | (2)                  | -6.0   | -                  |                     |                    |
| 8 HOLLYWOOD ROOKI    | 8       | 21.9m             | 2:15.04 | 60.50s  | (0) | 31.26s   | (0) <sub>-13.5</sub> |        | ST.                |                     |                    |
| 2 KEAYANG SPONGE BOE | 39      | 24.9m             | 2:15.28 | 61.34s  | (0) | 32.18s   | (0)                  | R      |                    | -24.9               |                    |