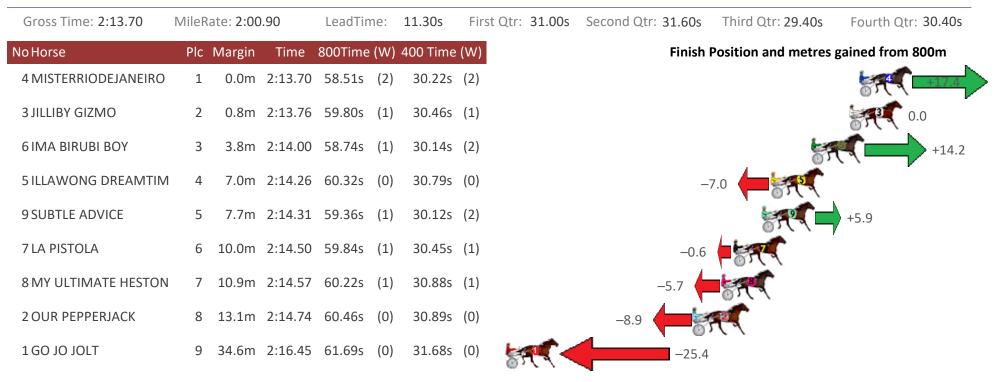

# Redcliffe Race 4 Distance 1780m

Monday, 20 September 2021

| Gross Time: 2:13.30  | MileR | Rate: 2:00 | ).50    | LeadTir | ne:   | 11.60s   | First Qtr: 29.70s | Second Qtr: 32.10s | Third Qtr: 29.60s   | Fourth Qtr: 30.30s |
|----------------------|-------|------------|---------|---------|-------|----------|-------------------|--------------------|---------------------|--------------------|
| No Horse             | Plc   | Margin     | Time    | 800Time | e (W) | 400 Time | (W)               | Finish             | Position and metres | gained from 800m   |
| 2 MAJOR MISCHIEF     | 1     | 0.0m       | 2:13.30 | 59.86s  | (1)   | 30.30s   | (1)               |                    |                     | +0.6               |
| 6 LA SAFRON          | 2     | 0.2m       | 2:13.32 | 58.87s  | (1)   | 29.83s   | (2)               |                    |                     | +13.8              |
| 9 GABBYS IDEAL       | 3     | 3.1m       | 2:13.55 | 59.43s  | (1)   | 30.38s   | (2)               |                    |                     | +6.3               |
| 8 ROCKNROLL DA GAMA  | 4     | 4.0m       | 2:13.62 | 59.89s  | (0)   | 30.28s   | (0)               |                    | 5                   | +0.2               |
| 5 HIT THE TRACK      | 5     | 7.2m       | 2:13.87 | 59.04s  | (1)   | 30.03s   | (2)               |                    | 579 ( -             | +11.6              |
| 4 MY ULTIMATE CLIPPA | 6     | 12.7m      | 2:14.31 | 59.12s  | (1)   | 30.14s   | (0)               |                    | +10.5               |                    |
| 1 MY CHINA DOLL      | 7     | 17.6m      | 2:14.70 | 61.21s  | (0)   | 31.63s   | (0) -17.6         |                    |                     |                    |
| 3 ROYAL PRINCESS     | 8     | 27.1m      | 2:15.45 | 61.55s  | (1)   | 31.84s   | (1)               | -22.1              |                     |                    |
| 7 GANGBUSTER         | 9     | 145.1m     | 2:24.81 | 69.68s  | (0)   | 37.46s   | (0)               | -1                 | 31.                 |                    |