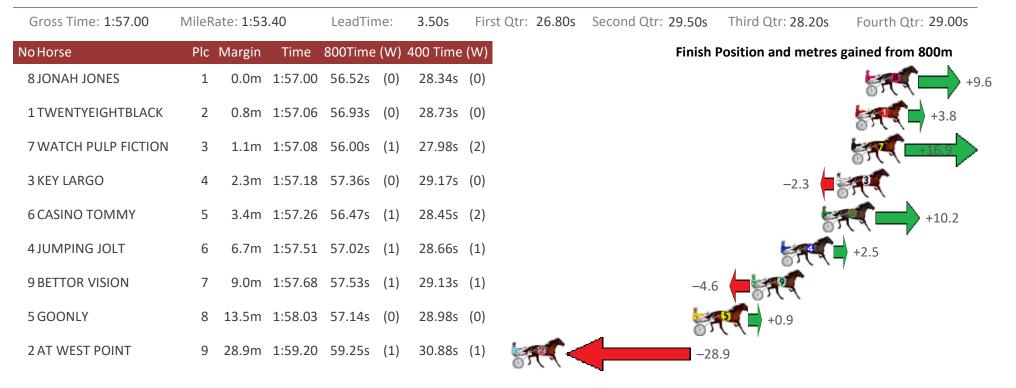

# Albion Park Race 9 Distance 1660m

| Gross Time: 1:57.30 | MileRate: 1:53.80 | LeadTime:     | <b>3.40</b> s Fi | rst Qtr: 27.60s                                                                                                                                                                                                                                                                                                                                                                                                                                                                                                                                                                                                                                                                                                                                                                                                                                                                                                                                                                                                                                                                                                                                                                                                                                                                                                                                                                                                                                                                                                                                                                                                                                                                                                                                                                                                                                                                                                                                                                                                                                                                                                               | Second Qtr: 29.90s | Third Qtr: 28.20s   | Fourth Qtr: 28.20s |
|---------------------|-------------------|---------------|------------------|-------------------------------------------------------------------------------------------------------------------------------------------------------------------------------------------------------------------------------------------------------------------------------------------------------------------------------------------------------------------------------------------------------------------------------------------------------------------------------------------------------------------------------------------------------------------------------------------------------------------------------------------------------------------------------------------------------------------------------------------------------------------------------------------------------------------------------------------------------------------------------------------------------------------------------------------------------------------------------------------------------------------------------------------------------------------------------------------------------------------------------------------------------------------------------------------------------------------------------------------------------------------------------------------------------------------------------------------------------------------------------------------------------------------------------------------------------------------------------------------------------------------------------------------------------------------------------------------------------------------------------------------------------------------------------------------------------------------------------------------------------------------------------------------------------------------------------------------------------------------------------------------------------------------------------------------------------------------------------------------------------------------------------------------------------------------------------------------------------------------------------|--------------------|---------------------|--------------------|
| NoHorse             | Plc Margin Tim    | e 800Time (W) | 400 Time (W)     |                                                                                                                                                                                                                                                                                                                                                                                                                                                                                                                                                                                                                                                                                                                                                                                                                                                                                                                                                                                                                                                                                                                                                                                                                                                                                                                                                                                                                                                                                                                                                                                                                                                                                                                                                                                                                                                                                                                                                                                                                                                                                                                               | Finish             | Position and metres | gained from 800m   |
| 4 WAHS FIRE BUG     | 1 0.0m 1:57       | 30 56.09s (1) | 28.12s (1)       |                                                                                                                                                                                                                                                                                                                                                                                                                                                                                                                                                                                                                                                                                                                                                                                                                                                                                                                                                                                                                                                                                                                                                                                                                                                                                                                                                                                                                                                                                                                                                                                                                                                                                                                                                                                                                                                                                                                                                                                                                                                                                                                               |                    |                     | +4.4               |
| 3 TOTAL DIVA        | 2 2.4m 1:57       | 48 55.95s (1) | 27.98s (1)       |                                                                                                                                                                                                                                                                                                                                                                                                                                                                                                                                                                                                                                                                                                                                                                                                                                                                                                                                                                                                                                                                                                                                                                                                                                                                                                                                                                                                                                                                                                                                                                                                                                                                                                                                                                                                                                                                                                                                                                                                                                                                                                                               |                    |                     | +6.4               |
| 6 BLISSFULL LILLY   | 3 2.9m 1:57       | 51 55.64s (1) | 27.67s (1)       |                                                                                                                                                                                                                                                                                                                                                                                                                                                                                                                                                                                                                                                                                                                                                                                                                                                                                                                                                                                                                                                                                                                                                                                                                                                                                                                                                                                                                                                                                                                                                                                                                                                                                                                                                                                                                                                                                                                                                                                                                                                                                                                               |                    | e e                 | +10.9              |
| 2 CHIASSO           | 4 9.1m 1:57       | 97 57.04s (0) | 28.84s (0)       |                                                                                                                                                                                                                                                                                                                                                                                                                                                                                                                                                                                                                                                                                                                                                                                                                                                                                                                                                                                                                                                                                                                                                                                                                                                                                                                                                                                                                                                                                                                                                                                                                                                                                                                                                                                                                                                                                                                                                                                                                                                                                                                               | -9.1               |                     |                    |
| 8 OAXACAN DREAM     | 5 10.4m 1:58      | 07 56.47s (0) | 27.85s (1)       |                                                                                                                                                                                                                                                                                                                                                                                                                                                                                                                                                                                                                                                                                                                                                                                                                                                                                                                                                                                                                                                                                                                                                                                                                                                                                                                                                                                                                                                                                                                                                                                                                                                                                                                                                                                                                                                                                                                                                                                                                                                                                                                               | -1.0               | -                   |                    |
| 5 HUNZA VALLEY      | 6 11.4m 1:58      | 14 56.20s (0) | 27.61s (2)       |                                                                                                                                                                                                                                                                                                                                                                                                                                                                                                                                                                                                                                                                                                                                                                                                                                                                                                                                                                                                                                                                                                                                                                                                                                                                                                                                                                                                                                                                                                                                                                                                                                                                                                                                                                                                                                                                                                                                                                                                                                                                                                                               |                    | +2.8                |                    |
| 7 AJAY BREEZY ROSE  | 7 12.9m 1:58      | 26 56.00s (1) | 28.04s (2)       |                                                                                                                                                                                                                                                                                                                                                                                                                                                                                                                                                                                                                                                                                                                                                                                                                                                                                                                                                                                                                                                                                                                                                                                                                                                                                                                                                                                                                                                                                                                                                                                                                                                                                                                                                                                                                                                                                                                                                                                                                                                                                                                               |                    | +5.7                |                    |
| 1 MOREAU DRIVE      | 8 67.0m 2:02      | 27 60.76s (0) | 31.99s (0)       | 100 - 100 - 100 - 100 - 100 - 100 - 100 - 100 - 100 - 100 - 100 - 100 - 100 - 100 - 100 - 100 - 100 - 100 - 100 - 100 - 100 - 100 - 100 - 100 - 100 - 100 - 100 - 100 - 100 - 100 - 100 - 100 - 100 - 100 - 100 - 100 - 100 - 100 - 100 - 100 - 100 - 100 - 100 - 100 - 100 - 100 - 100 - 100 - 100 - 100 - 100 - 100 - 100 - 100 - 100 - 100 - 100 - 100 - 100 - 100 - 100 - 100 - 100 - 100 - 100 - 100 - 100 - 100 - 100 - 100 - 100 - 100 - 100 - 100 - 100 - 100 - 100 - 100 - 100 - 100 - 100 - 100 - 100 - 100 - 100 - 100 - 100 - 100 - 100 - 100 - 100 - 100 - 100 - 100 - 100 - 100 - 100 - 100 - 100 - 100 - 100 - 100 - 100 - 100 - 100 - 100 - 100 - 100 - 100 - 100 - 100 - 100 - 100 - 100 - 100 - 100 - 100 - 100 - 100 - 100 - 100 - 100 - 100 - 100 - 100 - 100 - 100 - 100 - 100 - 100 - 100 - 100 - 100 - 100 - 100 - 100 - 100 - 100 - 100 - 100 - 100 - 100 - 100 - 100 - 100 - 100 - 100 - 100 - 100 - 100 - 100 - 100 - 100 - 100 - 100 - 100 - 100 - 100 - 100 - 100 - 100 - 100 - 100 - 100 - 100 - 100 - 100 - 100 - 100 - 100 - 100 - 100 - 100 - 100 - 100 - 100 - 100 - 100 - 100 - 100 - 100 - 100 - 100 - 100 - 100 - 100 - 100 - 100 - 100 - 100 - 100 - 100 - 100 - 100 - 100 - 100 - 100 - 100 - 100 - 100 - 100 - 100 - 100 - 100 - 100 - 100 - 100 - 100 - 100 - 100 - 100 - 100 - 100 - 100 - 100 - 100 - 100 - 100 - 100 - 100 - 100 - 100 - 100 - 100 - 100 - 100 - 100 - 100 - 100 - 100 - 100 - 100 - 100 - 100 - 100 - 100 - 100 - 100 - 100 - 100 - 100 - 100 - 100 - 100 - 100 - 100 - 100 - 100 - 100 - 100 - 100 - 100 - 100 - 100 - 100 - 100 - 100 - 100 - 100 - 100 - 100 - 100 - 100 - 100 - 100 - 100 - 100 - 100 - 100 - 100 - 100 - 100 - 100 - 100 - 100 - 100 - 100 - 100 - 100 - 100 - 100 - 100 - 100 - 100 - 100 - 100 - 100 - 100 - 100 - 100 - 100 - 100 - 100 - 100 - 100 - 100 - 100 - 100 - 100 - 100 - 100 - 100 - 100 - 100 - 100 - 100 - 100 - 100 - 100 - 100 - 100 - 100 - 100 - 100 - 100 - 100 - 100 - 100 - 100 - 100 - 100 - 100 - 100 - 100 - 100 - 100 - 100 - 100 - 100 - 100 - 100 - 100 - 100 - 100 - 100 - 100 - 100 - 100 - 100 - 100 - 100 - | -6                 | 2.2                 |                    |