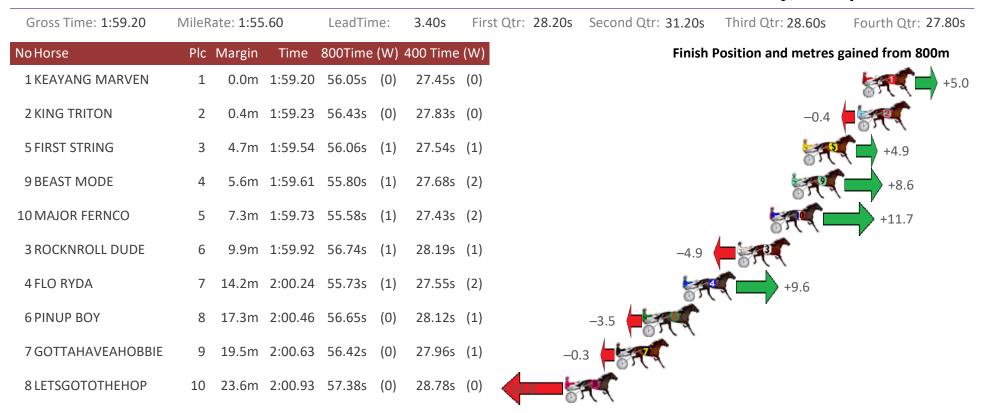

|                    | +7.8               |
| 9 OHOKA CHOPPER       | 7     | 9.9m      | 1:59.53 | 56.07s  | (1) | 27.90s   | (1)     |             |               |          | +1.9               |                    |
| 5 SLICK BLASTER       | 8     | 10.7m     | 1:59.59 | 55.48s  | (1) | 27.45s   | (1)     |             |               |          |                    | 10.3               |
| 6 SIMON               | 9     | 13.1m     | 1:59.76 | 56.22s  | (0) | 27.95s   | (0)     |             | -0.3          | -        |                    |                    |
| 3 RECIPE FOR DREAMING | 6 10  | 82.8m     | 2:04.89 | 57.09s  | (0) | 28.19s   | (0)     | SP.         | -12.8         | 1        |                    |                    |



#### Albion Park Race 2 Distance 1660m





# Albion Park Race 3 Distance 1660m

| Gross Time: 1:58.50 | MileRa | ate: 1:54 | .90     | LeadTin | ne: | 3.40s    | First Qtr: 27.70s | Second Qtr: 31.20s | Third Qtr: 28.60s   | Fourth Qtr: 27.60s |
|---------------------|--------|-----------|---------|---------|-----|----------|-------------------|--------------------|---------------------|--------------------|
| NoHorse             | Plc    | Margin    | Time    | 800Time | (W) | 400 Time | (W)               | Finish             | Position and metres | gained from 800m   |
| 1 LOMBO HEAVEN      | 1      | 0.0m      | 1:58.50 | 56.20s  | (0) | 27.60s   | (0)               |                    |                     | 0.0 🏹              |
| 8 NURBURGRING       | 2      | 3.4m      | 1:58.75 | 56.14s  | (0) | 27.55s   | (0)