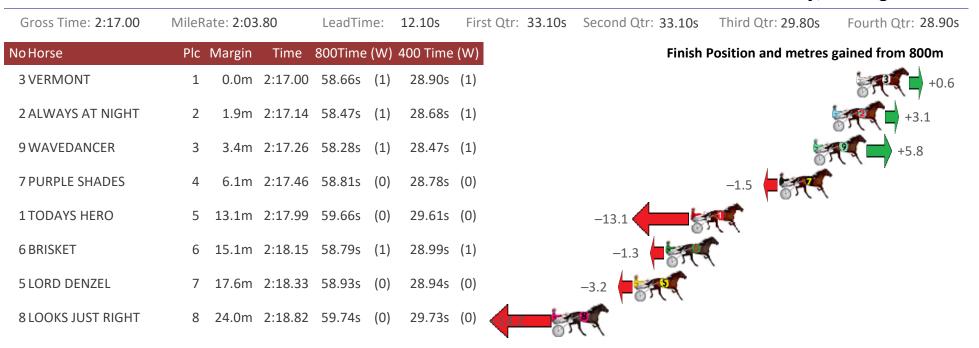

.2               | F.                  |                    |
| 9 ILLAWONG DREAMTIN  | 16    | 14.7m     | 2:35.14 | 59.56s  | (0) | 30.00s   | (0)   |             | -6.3               |                     |                    |
| 2 CIRCLE LINE        | 7     | 19.3m     | 2:35.50 | 59.70s  | (1) | 30.24s   | (1)   | -8.1        |                    |                     |                    |
| 4 NESTERS HILL       | 8     | 19.9m     | 2:35.55 | 59.18s  | (1) | 30.11s   | (2)   | -1.2        |                    |                     |                    |
| 5 SUBTLE ADVICE      | 9     | 33.4m     | 2:36.60 | 61.36s  | (1) | 31.93s   | (1)   | ST.         |                    | 30.8                |                    |



Sectionals Powered by



#### Redcliffe Race 6 Distance 1780m





Sectionals Powered by



# Redcliffe Race 7 Distance 1780m

Monday, 30 August 2021

| Gross Time: 2:14.30 | MileRa | te: <b>2:01</b> | .40     | LeadTin | ne: | 11.60s   | First Q | tr: 31.40s | Second Qtr: 31 | 30s ⊺ł     | nird Qtr: 29.00s | Fourth Qtr: 31.00s |
|---------------------|--------|-----------------|---------|---------|-----|----------|---------|------------|----------------|------------|------------------|--------------------|
| NoHorse             | Plc I  | Margin          | Time    | 800Time | (W) | 400 Time | (W)     |            | F              | inish Posi | tion and metres  | s gained from 800m |
| 4 FORTYFIVE ROCK    | 1      | 0.0m            | 2:14.30 | 59.99s  | (1) | 30.83s   | (1)     |            |                |            |                  | +0.2