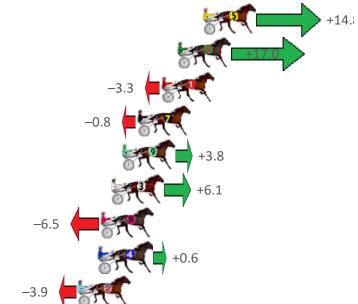

### Wednesday, 25 August 2021

| Gross Time: 2:11.20 | MileRate: 1:58.60 |         | LeadTime:   | 11.50s       | First Qtr: 30.70s | Second Qtr: 31.10s | Third Qtr: 29.10s   | Fourth Qtr: 28.80s |
|---------------------|-------------------|---------|-------------|--------------|-------------------|--------------------|---------------------|--------------------|
| No Horse            | Plc Margin        | Time    | 800Time (W) | ) 400 Time ( | (W)               | Finish             | Position and metres | gained from 800m   |
| 5 GOTTAHAVEAHOBBIE  | 1 0.0m            | 2:11.20 | 56.83s (1)  | 27.96s       | (2)               |                    |                     | +14.               |
| 6 WESTAR SAM        | 2 2.0m            | 2:11.35 | 56.68s (1)  | 27.75s       | (1)               |                    |                     | +17.0              |
| 1 ARK ME            | 3 3.3m            | 2:11.45 | 58.14s (0)  | 29.04s       | (0)               |                    | -3.3                | <b></b>            |
| 7 BRIAN CHRISTOPHER | 4 5.2m            | 2:11.59 | 57.96s (0)  | 28.84s       | (0)               |                    | -0.8                | (                  |

28.46s (1)

6.4m 2:11.68 57.63s (1)

9 SWEET AS

Sectionals Powered by