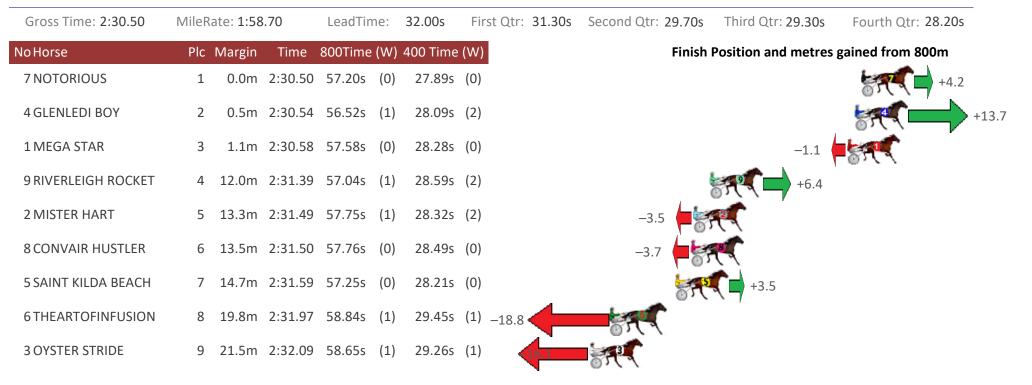

## Redcliffe Race 3 Distance 2040m

| Gross Time: 2:28.80  | MileR | late: 1:57 | .40     | LeadTin | ne: | 31.00s   | First | Qtr: 29 | .60s | Second Qtr: | 29.40s   | Third Qtr: 28.80s   | Fourth Qtr: 30.00s |
|----------------------|-------|------------|---------|---------|-----|----------|-------|---------|------|-------------|----------|---------------------|--------------------|
| NoHorse              | Plc   | Margin     | Time    | 800Time | (W) | 400 Time | (W)   |         |      |             | Finish F | Position and metres | gained from 800m   |
| 8 MISS VICTORIA      | 1     | 0.0m       | 2:28.80 | 58.80s  | (1) | 30.00s   | (0)   |         |      |             |          |                     | 0.0                |
| 9 BONDI SHAKE        | 2     | 4.7m       | 2:29.17 | 58.41s  | (1) | 29.38s   | (2)   |         |      |             |          | 5.C                 | +5.3               |
| 4 WHATTA GOOD REASO  | 3     | 14.5m      | 2:29.94 | 59.57s  | (0) | 30.50s   | (0)   |         |      | -10.5       | -        | (                   |                    |
| 7 CHANCELESS CENTURY | 4     | 15.7m      | 2:30.03 | 59.01s  | (0) | 29.78s   | (1)   |         |      | -2.9        | ST.      | •                   |                    |
| 5 BETTING BARON      | 5     | 21.1m      | 2:30.46 | 59.26s  | (1) | 30.05s   | (2)   | -6.     | з 🔶  |             |          |                     |                    |
| 2 LIVING GRAND       | 6     | 23.1m      | 2:30.62 | 59.86s  | (0) | 30.57s   | (0)   | -14.5   | 8    | F.          |          |                     |                    |
| 6 NIKALONG HENRY     | 7     | 26.3m      | 2:30.87 | 59.44s  | (0) | 30.04s   | (2)   | -8.7    |      |             |          |                     |                    |
| 3 MISTER COLE        | 8     | 29.5m      | 2:31.12 | 60.53s  | (1) | 31.25s   | (1)   | 87 (V   | (<   |             | -23.7    |                     |                    |
| 1 BUCKLEDOWN BUDDY   | 9     | 29.7m      | 2:31.13 | 59.26s  | (0) | 30.25s   | (0)   | 57      |      | -6.3        |          |                     |                    |

Sectionals Powered by