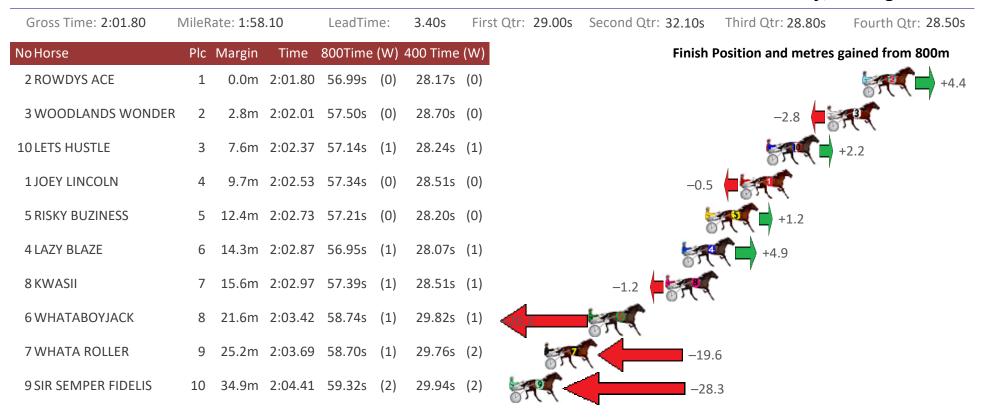

# Albion Park Race 4 Distance 2138m

Tuesday, 17 August 2021

| Gross Time: 2:36.50   | MileR | ate: 1:57 | 7.80    | LeadTin | ne: | 38.70s   | First Qtr: 3 | 30.70s       | Second Qtr: 30.30 | Os Third Qtr:   | 28.20s     | Fourth Qtr: 28.6 | 50s  |
|-----------------------|-------|-----------|---------|---------|-----|----------|--------------|--------------|-------------------|-----------------|------------|------------------|------|
| NoHorse               | Plc   | Margin    | Time    | 800Time | (W) | 400 Time | (W)          |              | Fini              | sh Position and | d metres g | ained from 800m  |      |
| 5 HAPPY PUBLICANS     | 1     | 0.0m      | 2:36.50 | 56.60s  | (1) | 28.51s   | (1)          |              |                   |                 |            | +2               | .8   |
| 2 A WHOLE LOTTA ROSIE | E 2   | 0.4m      | 2:36.53 | 56.83s  | (0) | 28.63s   | (0)          |              |                   |                 | -0.4       | SA.              |      |
| 8 LANCELOT BROMAC     | 3     | 0.4m      | 2:36.53 | 56.22s  | (0) | 27.96s   | (0)          |              |                   |                 |            |                  | +8.2 |
| 4 SO MUCH MORE        | 4     | 5.5m      | 2:36.91 | 56.34s  | (1) | 27.95s   | (1)          |              |                   |                 | 57.        | +6.5             |      |
| 7 FLIGHT CREW         | 5     | 6.6m      | 2:37.00 | 56.12s  | (1) | 27.72s   | (1)          |              |                   | ŧ               | <b>M</b>   | +9.6             |      |
| 1 MOTU AMETHYST       | 6     | 7.2m      | 2:37.04 | 57.00s  | (0) | 28.78s   | (0)          |              |                   | -2.8            | <b>7</b>   |                  |      |
| 6 MAGICOL IDEAL       | 7     | 13.5m     | 2:37.51 | 56.52s  | (0) | 27.91s   | (1)          |              |                   | +3.             | .9         |                  |      |
| 9 FEELING THE LOVE    | 8     | 18.1m     | 2:37.86 | 57.15s  | (0) | 28.81s   | (0)          |              | 4.9               |                 |            |                  |      |
| 3 TILLY DE LIL        | 9     | 36.7m     | 2:39.26 | 58.87s  | (1) | 30.47s   | (1)          | e <b>( -</b> |                   | -29.3           |            |                  |      |