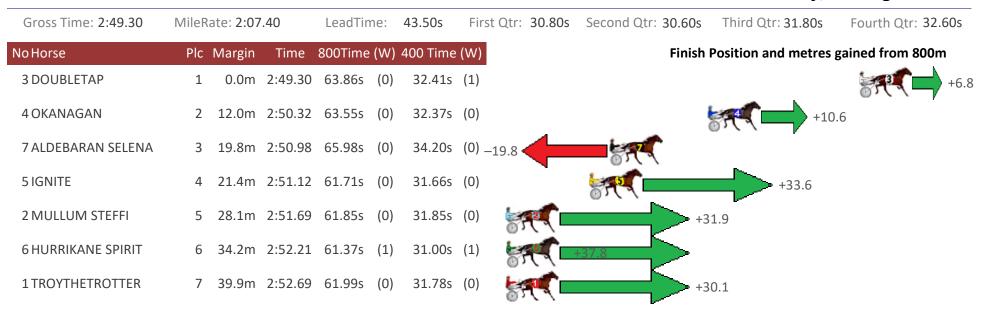

# Albion Park Race 3 Distance 2138m

Tuesday, 17 August 2021

| Gross Time: 2:43.60   | MileRat | e: 2:03.20 | Lead      | Time:  | 42.50s   | First Qtr: 32.00s | Second Qtr: 30.60s | Third Qtr: 29.00s   | Fourth Qtr: 29.50s |
|-----------------------|---------|------------|-----------|--------|----------|-------------------|--------------------|---------------------|--------------------|
| NoHorse               | Plc N   | largin Tiı | ne 800Ti  | me (W) | 400 Time | e (W)             | Finish             | Position and metres | gained from 800m   |
| 1 SUGARINSPICE        | 1       | 0.0m 2:43  | .60 58.5  | )s (0) | 29.50s   | (0)               |                    |                     | 0.0                |
| 6 GREAT FANTASY       | 2       | 4.5m 2:43  | .95 58.5  | 2s (0) | 29.51s   | (0)               |                    | -0.3                |                    |
| 10 AURORA             | 3       | 5.9m 2:44  | .06 58.3  | )s (0) | 29.30s   | (0)               |                    | ST.                 | +2.7               |
| 12 IL PIRATA          | 4       | 6.6m 2:44  | .11 57.2  | 2s (2) | 28.91s   | (2)               |                    | 5. CI               | +17.6              |
| 9 THE REAPER          | 5       | 8.2m 2:44  | .23 58.1  | ōs (0) | 29.15s   | (0)               |                    | 5. C                | +4.8               |
| 3 HELLO JOLENE JOLENE | 6       | 9.5m 2:44  | .33 59.0  | õs (1) | 29.93s   | (1)               | -7.7               |                     |                    |
| 13 IM THE COMMANDO    | 7 1     | 10.1m 2:44 | .38 57.74 | ls (1) | 28.94s   | (1)               |                    |                     | +10.5              |
| 4 ONE NIGHT OUT       | 8 1     | 10.2m 2:44 | .39 57.4  | ls (1) | 28.85s   | (2)               |                    |                     | +14.6              |
| 8 CHASING GREAT       | 9 1     | 11.2m 2:44 | .47 58.0  | 2s (0) | 29.03s   | (0)               |                    | +6.6                |                    |
| 11 JANSSON            | 10 1    | 13.6m 2:44 | .65 59.02 | 2s (1) | 29.88s   | (1)               | -7.2               | <b>7</b>            |                    |
| 5 HAVANA MAGIC        | 11 1    | 14.6m 2:44 | .73 58.3  | 7s (1) | 29.81s   | (2)               | 5                  | +1.8                |                    |
| 7 ROSEHILL MAGIC      | 12 1    | 16.9m 2:44 | .91 58.9  | ls (1) | 29.76s   | (1)               | -5.7               | ·                   |                    |
| 2 EYRE I GO           | 13 6    | 61.9m 2:48 | .39 61.34 | ls (0) | 30.96s   | (0)               |                    | 39.1                |                    |